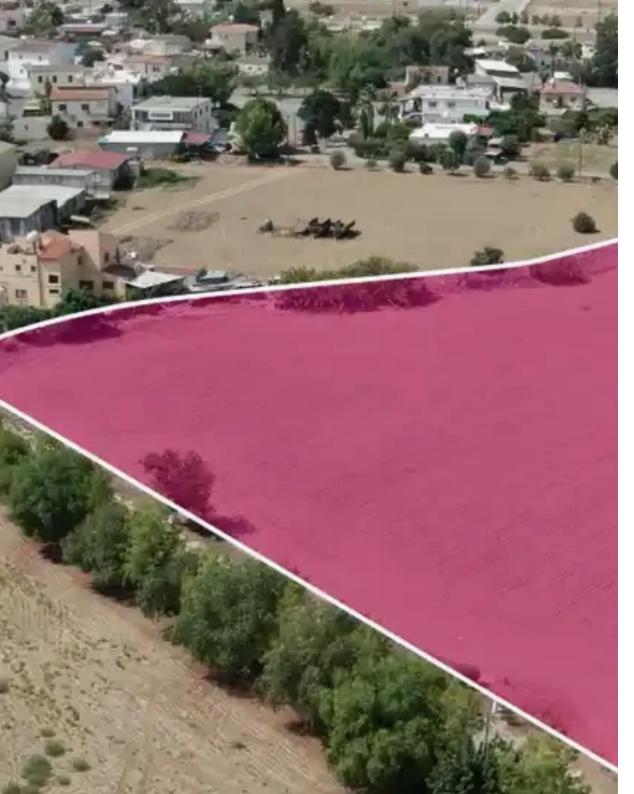

## Residential land 8990 m<sup>2</sup>

Nicosia, Potamia-2573, Cyprus

This ad is presented by listings admin, under supervision from,

Licensed Real Estate Agent Reg no: 1234, Lic no: 603/E

**Offered at:** € 179,000

**Estate ID:** 75858

**Ref:** ba5334439

m² |
Total plot's-land's area: 8990 m²

Available from: 2024-10-27

"""Residential field in Potamia Nicosia extending to 21.405 in total. The share of sale is 36007/85620, the property is divided and distribution agreement can be provided upon request."""...