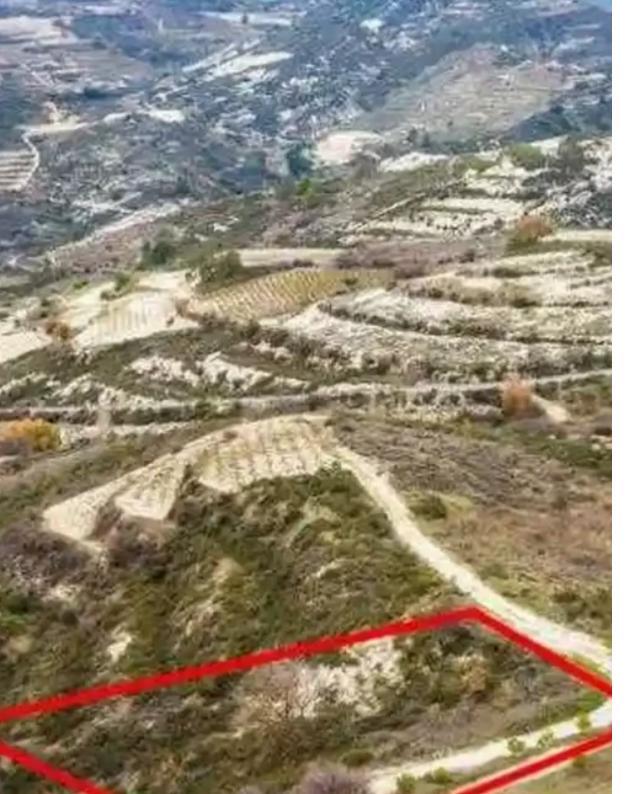

"""The property is a residential field in Omodos. It is located 175m from Omodos - Mandria road. The field has a total area of 1,338sqm. It can be accessed through an unregistered pathway with a frontage of 36m. The field is located within close distance from numerous wineries of the area as well as taverns."""...