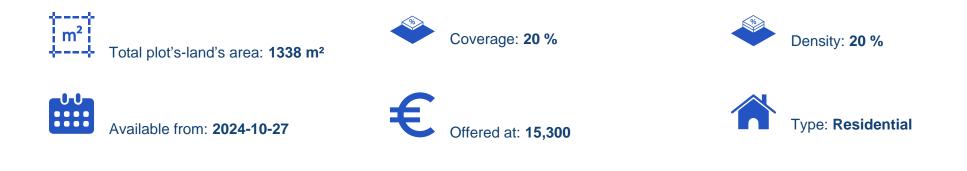

## Residential land 1338 m<sup>2</sup>

Limassol, Omodos-4760 , Cyprus This ad is presented by listings admin, under supervision from , Licensed Real Estate Agent Reg no: 1234, Lic no: 603/E

Offered at: €15,300 Estate ID: 75859 Ref: ba4991011

"""The property is a residential field in Omodos. It is located 175m from Omodos - Mandria road. The field has a total area of 1,338sqm. It can be accessed through an unregistered pathway with a frontage of 36m. The field is located within close distance from numerous wineries of the area as well as taverns."""...