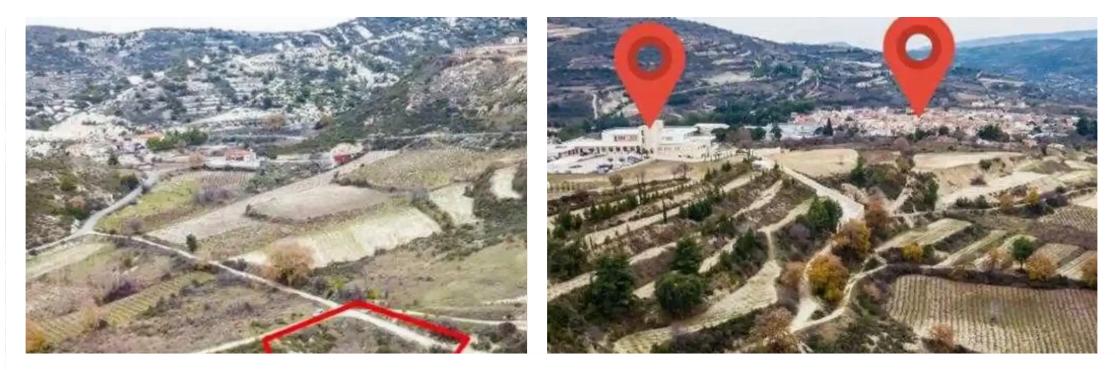

"""The property is a residential field in Omodos. It is located 175m from Omodos - Mandria road. The field has a total area of 1,338sqm. It can be accessed through an unregistered pathway with a frontage of 36m. The field is located within close distance from numerous wineries of the area as well as taverns."""...