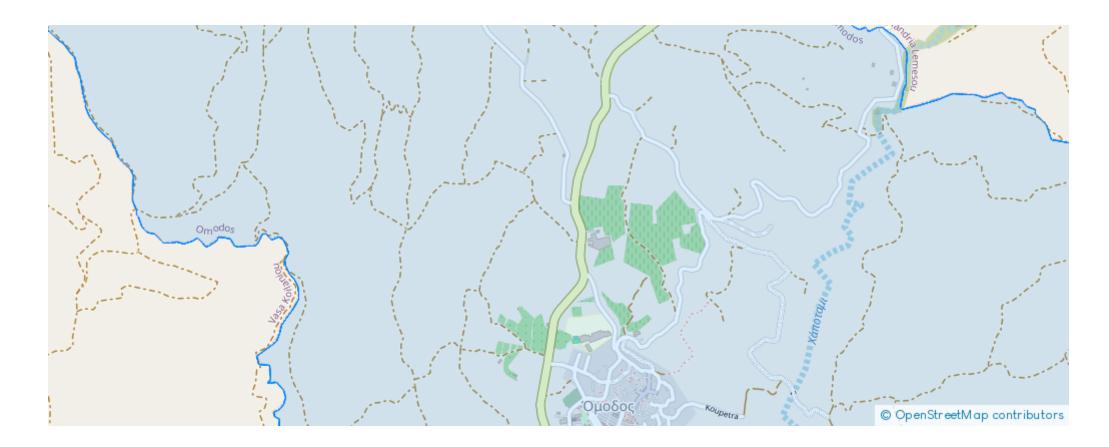

## Residential land 1338 m<sup>2</sup>

Limassol, Omodos-4760 , Cyprus This ad is presented by listings admin, under supervision from , Licensed Real Estate Agent Reg no: 1234, Lic no: 603/E

Offered at: €15,300 Estate ID: 75859 Ref: ba4991011









"""The property is a residential field in Omodos. It is located 175m from Omodos - Mandria road. The field has a total area of 1,338sqm. It can be accessed through an unregistered pathway with a frontage of 36m. The field is located within close distance from numerous wineries of the area as well as taverns."""...

## **Estate on map:**







## Website: realty.com.cy/p/residential-land-1338-m<sup>2</sup>-ba4991011

Email: info@rimatech.com.cy

**Phone:** +35795958898 // +35725714014

This ad is presented by listings admin, under supervision from , Licensed Real Estate Agent Reg no: 1234, Lic no: 603/E