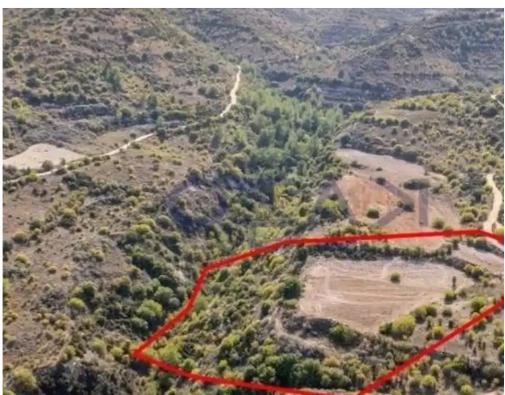

## Agricultural land 14047 m<sup>2</sup>

Limassol, Dora-4774, Cyprus

This ad is presented by listings admin, under supervision from,

Licensed Real Estate Agent Reg no: 1234, Lic no: 603/E

**Offered at:** €22,000

**Estate ID:** 75860

**Ref:** ba5417789

Total plot's-land's area: 14047 m²

Coverage: 6 %

Density: 6 %

Available from: 2024-10-27

Offered at: 22,000

Type: **Agricultura**l

""""The property is a field in Dora. It is located 2km from the center of the village and 1,8km from Malia - Dora road. The field has a land area of 14,047sqm.""""...