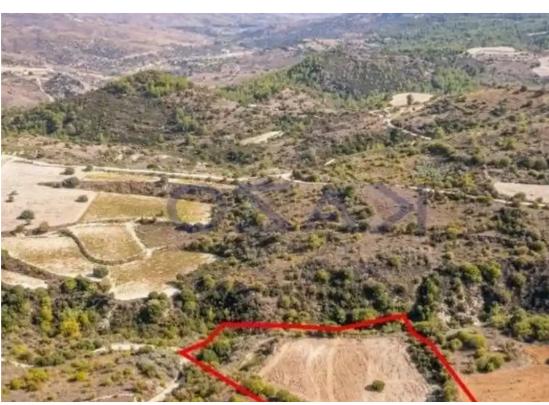

## Agricultural land 14047 m<sup>2</sup>

Limassol, Dora-4774, Cyprus

This ad is presented by listings admin, under supervision from,

Licensed Real Estate Agent Reg no: 1234, Lic no: 603/E

**Offered at:** €22,000

""""The property is a field in Dora. It is located 2km from the center of the village and 1,8km from Malia - Dora road. The field has a land area of 14,047sqm.""""...