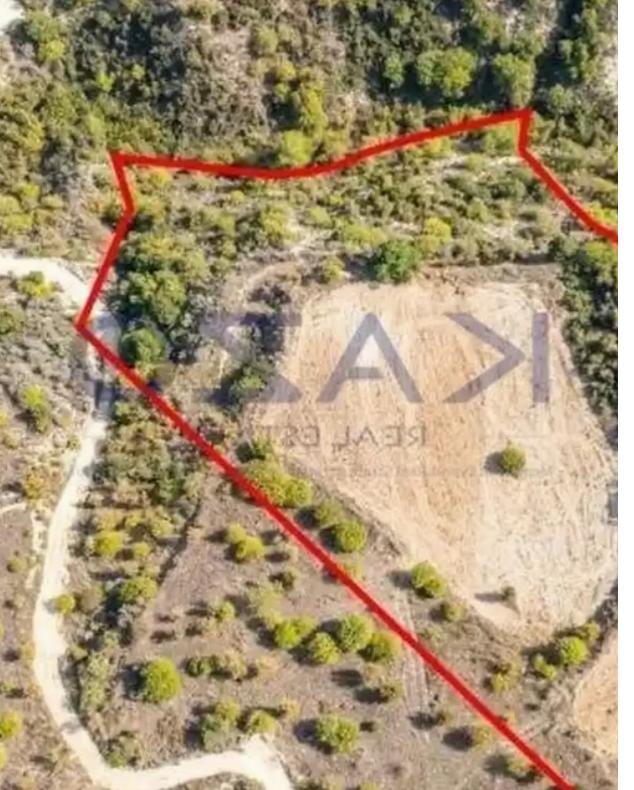

## Agricultural land 14047 m<sup>2</sup>

Limassol, Dora-4774, Cyprus

This ad is presented by listings admin, under supervision from,

Licensed Real Estate Agent Reg no: 1234, Lic no: 603/E

**Offered at:** €22,000

**Estate ID:** 75860

**Ref:** ba5417789

Total plot's-land's area: 14047 m²

Coverage: 6 %

Density: 6 %

Available from: 2024-10-27

Offered at: 22,000

Type: **Agricultura**l

""""The property is a field in Dora. It is located 2km from the center of the village and 1,8km from Malia - Dora road. The field has a land area of 14,047sqm.""""...