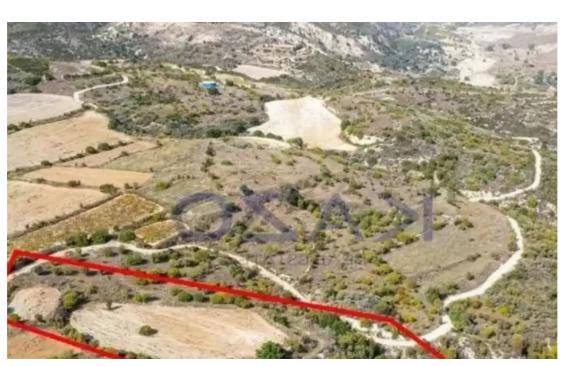

## Agricultural land 14047 m<sup>2</sup>

Limassol, Dora-4774, Cyprus

This ad is presented by listings admin, under supervision from,

Licensed Real Estate Agent Reg no: 1234, Lic no: 603/E

**Offered at:** €22,000

**Estate ID:** 75860

**Ref:** ba5417789

Total plot's-land's area: 14047 m²

Coverage: 6 %

Density: 6 %

Available from: 2024-10-27

Offered at: 22,000

Type: **Agricultura**l

""""The property is a field in Dora. It is located 2km from the center of the village and 1,8km from Malia - Dora road. The field has a land area of 14,047sqm.""""...