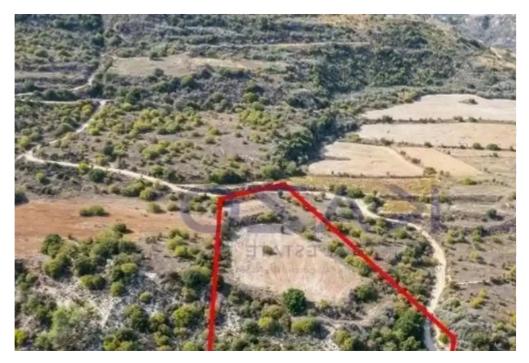

## Agricultural land 14047 m<sup>2</sup>

Limassol, Dora-4774, Cyprus

This ad is presented by listings admin, under supervision from,

Licensed Real Estate Agent Reg no: 1234, Lic no: 603/E

**Offered at:** €22,000

**Estate ID:** 75860

**Ref:** ba5417789

Total plot's-land's area: 14047 m²

Coverage: 6 %

Density: 6 %

Available from: 2024-10-27

Offered at: 22,000

Type: **Agricultura**l

""""The property is a field in Dora. It is located 2km from the center of the village and 1,8km from Malia - Dora road. The field has a land area of 14,047sqm.""""...