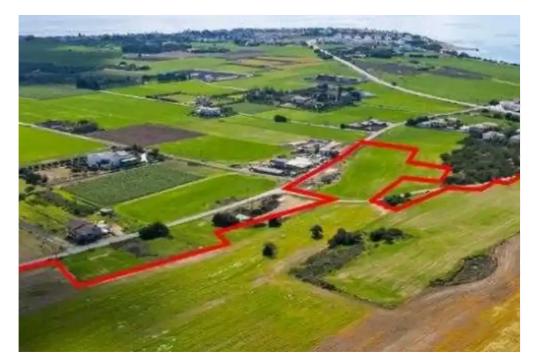

""""The property is a shared (14,20%) field in Pervolia. It is located next to Rigena Tower, 400m from the sea. The field has a total land area of 73,412sqm and Gordian's share corresponds approximately to 10,424sqm. It has access from a registered asphalted road.""""...