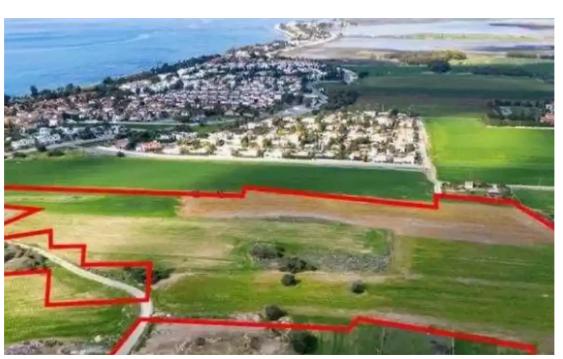

""""The property is a shared (14,20%) field in Pervolia. It is located next to Rigena Tower, 400m from the sea. The field has a total land area of 73,412sqm and Gordian's share corresponds approximately to 10,424sqm. It has access from a registered asphalted road.""""...