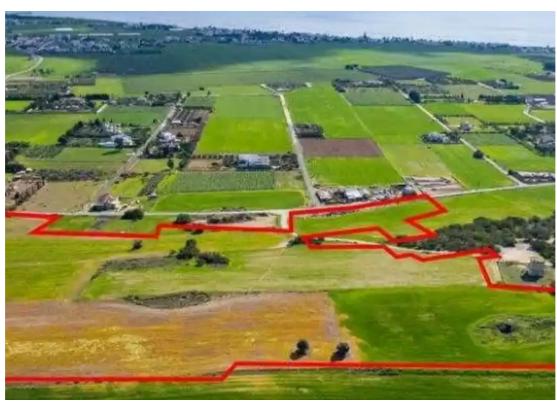

## Agricultural land 73412 m<sup>2</sup>

Larnaka, Perivolias-7560, Cyprus

This ad is presented by listings admin, under supervision from,

Licensed Real Estate Agent Reg no: 1234, Lic no: 603/E

**Offered at:** €215,000

**Estate ID:** 75861

**Ref:** ba5113555

Total plot's-land's area: 73412 m²

Coverage: 15 %

Density: 15 %

Available from: 2024-10-27

Offered at: 215,000

Type: **Agricultura**l

""""The property is a shared (14,20%) field in Pervolia. It is located next to Rigena Tower, 400m from the sea. The field has a total land area of 73,412sqm and Gordian's share corresponds approximately to 10,424sqm. It has access from a registered asphalted road.""""...