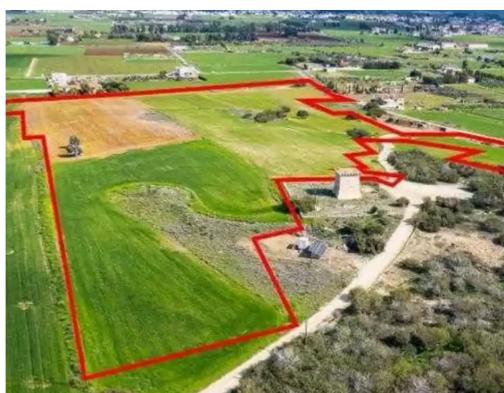

""""The property is a shared (14,20%) field in Pervolia. It is located next to Rigena Tower, 400m from the sea. The field has a total land area of 73,412sqm and Gordian's share corresponds approximately to 10,424sqm. It has access from a registered asphalted road.""""...