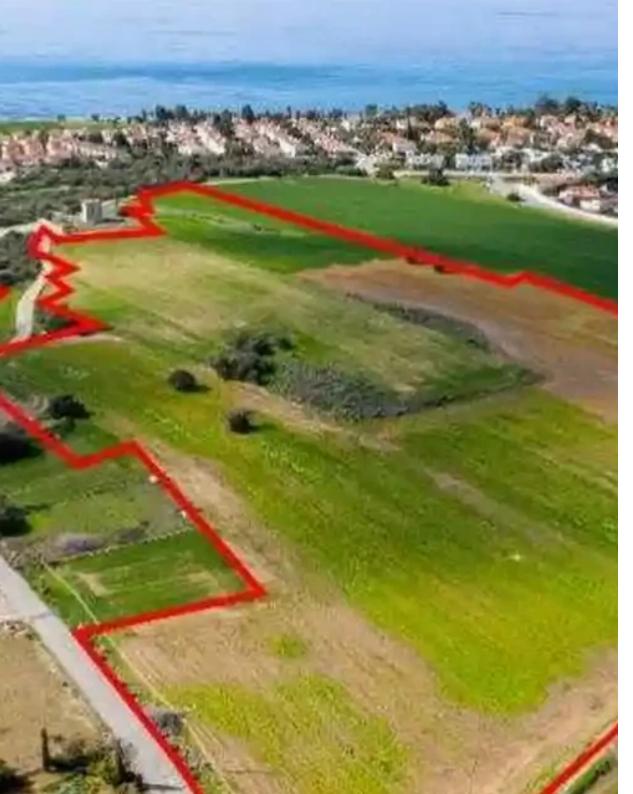

## Agricultural land 73412 m<sup>2</sup>

Larnaka, Perivolias-7560, Cyprus

This ad is presented by listings admin, under supervision from,

Licensed Real Estate Agent Reg no: 1234, Lic no: 603/E

**Offered at:** €215,000

""""The property is a shared (14,20%) field in Pervolia. It is located next to Rigena Tower, 400m from the sea. The field has a total land area of 73,412sqm and Gordian's share corresponds approximately to 10,424sqm. It has access from a registered asphalted road.""""...