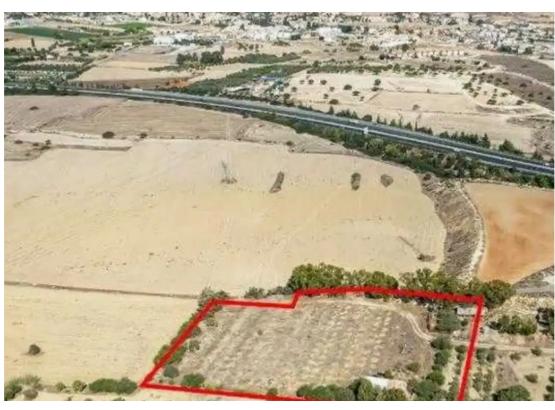

## Agricultural land 6690 m<sup>2</sup>

Larnaka, Pyla-7080, Cyprus

This ad is presented by listings admin, under supervision from,

Licensed Real Estate Agent Reg no: 1234, Lic no: 603/E

**Offered at:** €75,000

""""The property concerns an agricultural field in Pyla. It is located 1km from Larnaca - Paralimni highway. The field is situated 200m from a registered public road and partially abuts on government's land. It has a total area of 6,690sqm."""""...