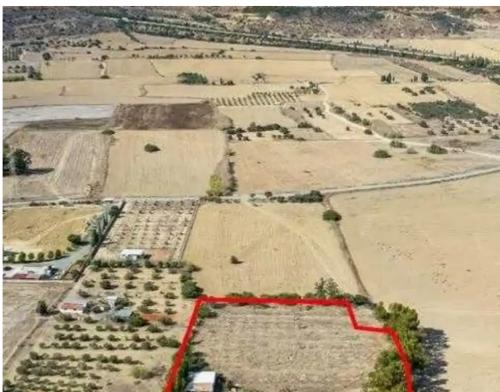

## Agricultural land 6690 m<sup>2</sup>

Larnaka, Pyla-7080, Cyprus

This ad is presented by listings admin, under supervision from,

Licensed Real Estate Agent Reg no: 1234, Lic no: 603/E

**Offered at:** €75,000

""""The property concerns an agricultural field in Pyla. It is located 1km from Larnaca - Paralimni highway. The field is situated 200m from a registered public road and partially abuts on government's land. It has a total area of 6,690sqm."""""...