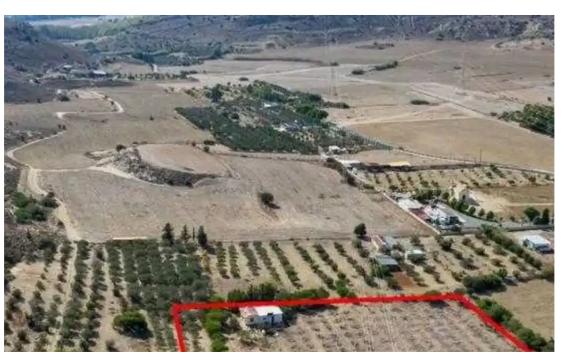

## Agricultural land 6690 m<sup>2</sup>

Larnaka, Pyla-7080, Cyprus

This ad is presented by listings admin, under supervision from,

Licensed Real Estate Agent Reg no: 1234, Lic no: 603/E

**Offered at:** €75,000

""""The property concerns an agricultural field in Pyla. It is located 1km from Larnaca - Paralimni highway. The field is situated 200m from a registered public road and partially abuts on government's land. It has a total area of 6,690sqm."""""...