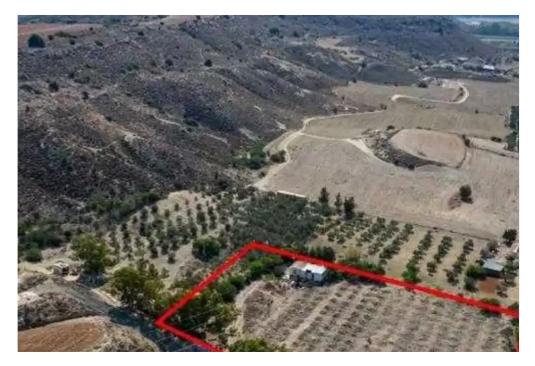

## Agricultural land 6690 m<sup>2</sup>

Larnaka, Pyla-7080, Cyprus

This ad is presented by listings admin, under supervision from,

Licensed Real Estate Agent Reg no: 1234, Lic no: 603/E

**Offered at:** €75,000

""""The property concerns an agricultural field in Pyla. It is located 1km from Larnaca - Paralimni highway. The field is situated 200m from a registered public road and partially abuts on government's land. It has a total area of 6,690sqm."""""...