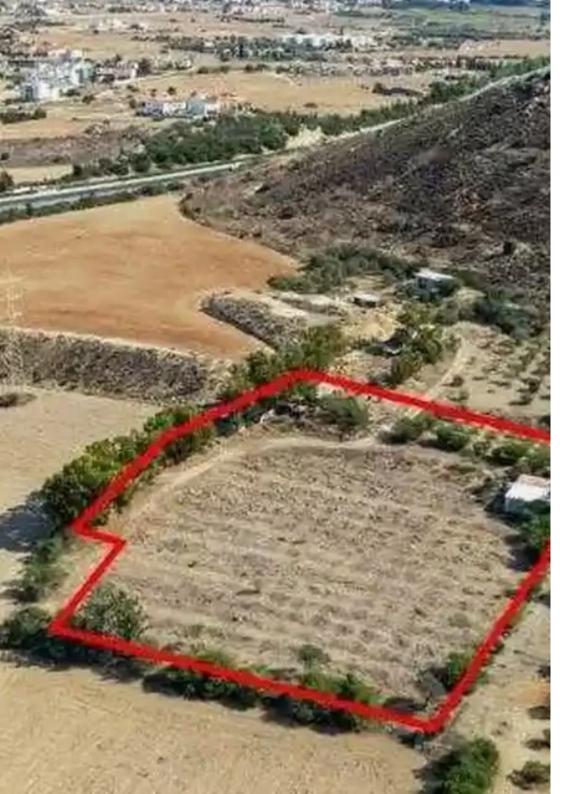

## Agricultural land 6690 m<sup>2</sup>

Larnaka, Pyla-7080, Cyprus

This ad is presented by listings admin, under supervision from,

Licensed Real Estate Agent Reg no: 1234, Lic no: 603/E

**Offered at:** €75,000

""""The property concerns an agricultural field in Pyla. It is located 1km from Larnaca - Paralimni highway. The field is situated 200m from a registered public road and partially abuts on government's land. It has a total area of 6,690sqm."""""...