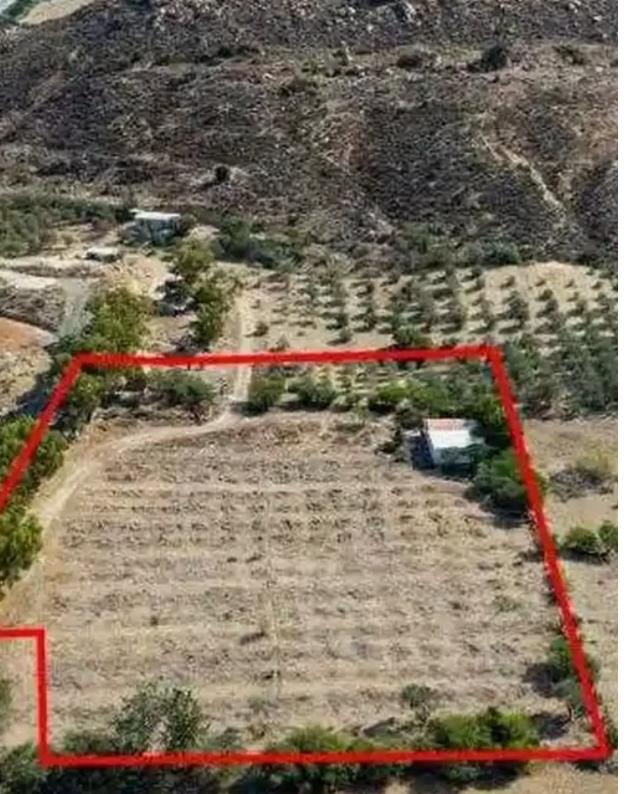

## Agricultural land 6690 m<sup>2</sup>

Larnaka, Pyla-7080, Cyprus

This ad is presented by listings admin, under supervision from,

Licensed Real Estate Agent Reg no: 1234, Lic no: 603/E

**Offered at:** €75,000

""""The property concerns an agricultural field in Pyla. It is located 1km from Larnaca - Paralimni highway. The field is situated 200m from a registered public road and partially abuts on government's land. It has a total area of 6,690sqm."""""...