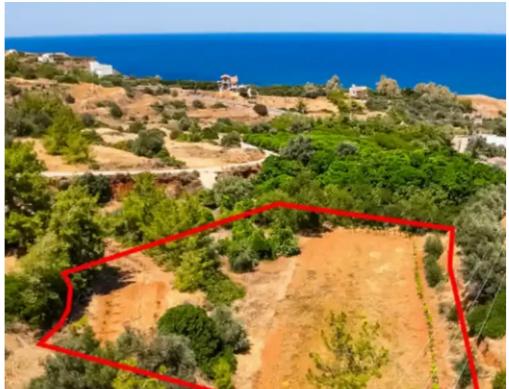

""""The property is a field in Pomos. It is located 3.5km from the center of Pomos and 350m from the coastline. It has a land area of 1,987sqm and abuts on a public registered road on its southeastern boundary.""""...