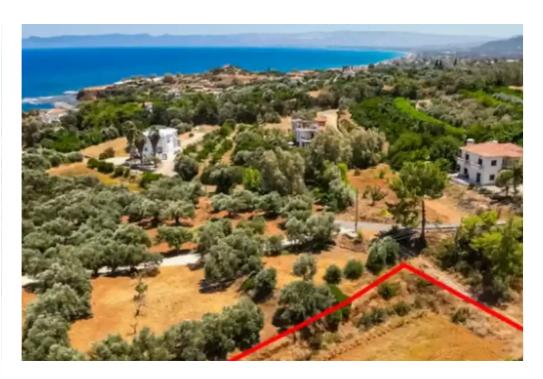

""""The property is a field in Pomos. It is located 3.5km from the center of Pomos and 350m from the coastline. It has a land area of 1,987sqm and abuts on a public registered road on its southeastern boundary.""""...