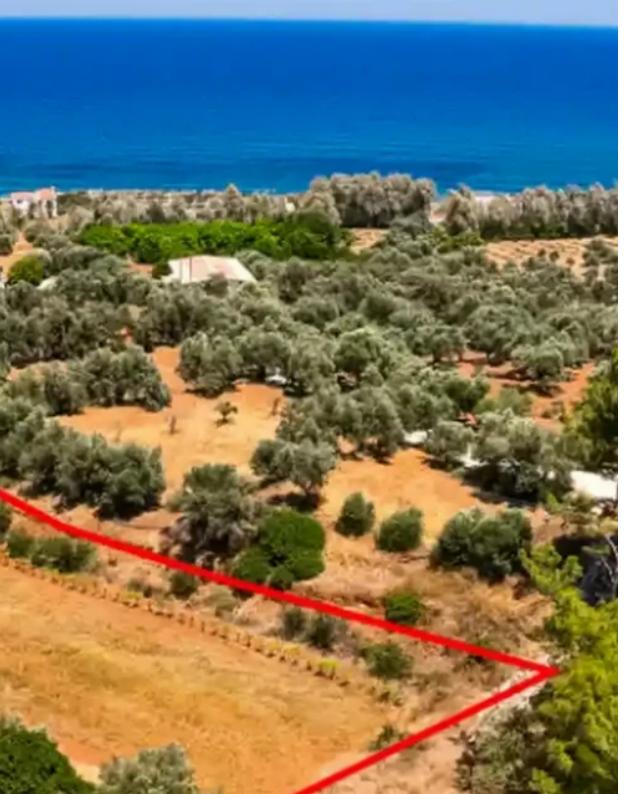

""""The property is a field in Pomos. It is located 3.5km from the center of Pomos and 350m from the coastline. It has a land area of 1,987sqm and abuts on a public registered road on its southeastern boundary.""""...