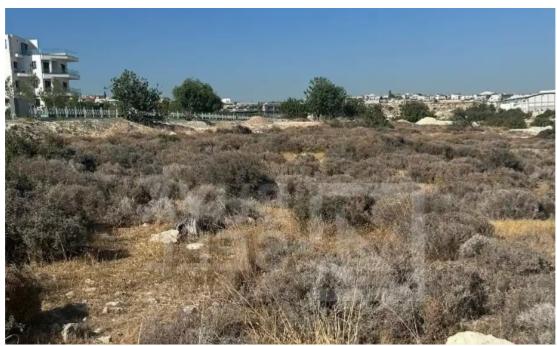

**Offered at:** € 260,000

**Estate ID:** 75869

**Ref:** ba5462133

Total plot's-land's area: 540 m²

Available from: 2024-10-27

Offered at: 260,00

Type: Residentia

"""\*\*Plot for Sale in Ypsonas Area, Limassol\*\* Location: This plot is situated in the Ypsonas area, close to the Limassol-Paphos highway, conveniently near local amenities such as kiosks, and adjacent to the new Limassol stadium. Zone Information: - Zone Ka8: 93% - Zone Ka7: 2% - Zone Da2:4% Building Parameters: - Building Density: 60% (Ka8), 80% (Ka7) - Coverage Ratio: 35% (Ka8), 45% (Ka7) - Floors:2 - Maximum Height: 10 meters Property Features: The plot has a wide frontage and can accommodate the construction of two houses. For more details or to schedule a viewing, please contact us. (A.N)"""...