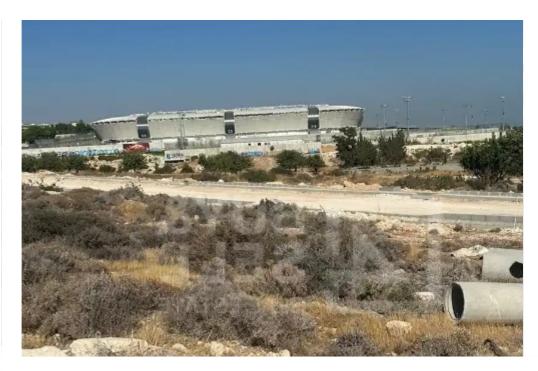

**Offered at:** € 260,000

**Estate ID:** 75869

**Ref:** ba5462133

Total plot's-land's area: 540 m²

Available from: 2024-10-27

Offered at: 260,00

Type: Residentia

"""\*\*Plot for Sale in Ypsonas Area, Limassol\*\* Location: This plot is situated in the Ypsonas area, close to the Limassol-Paphos highway, conveniently near local amenities such as kiosks, and adjacent to the new Limassol stadium. Zone Information: - Zone Ka8: 93% - Zone Ka7: 2% - Zone Da2:4% Building Parameters: - Building Density: 60% (Ka8), 80% (Ka7) - Coverage Ratio: 35% (Ka8), 45% (Ka7) - Floors:2 - Maximum Height: 10 meters Property Features: The plot has a wide frontage and can accommodate the construction of two houses. For more details or to schedule a viewing, please contact us. (A.N)"""...