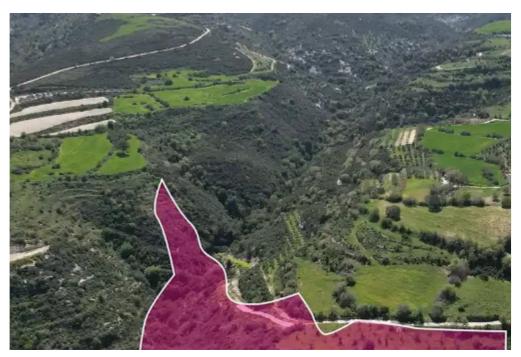

**Estate ID:** 75871

**Ref:** ba4737316

Total plot's-land's area: 22743 m²

Available from: 2024-10-27

Offered at: **75,00** 

Type: Agricultura

"""This agricultural field covers a total land area of 22.743 sq.m. Access to the property is provided via a registered dirt road located on the southern side of the property with a road frontage of approximately 300m. The surface of the field is even with irregular shape. The property is located 400 m from the center of the village. The property falls within Zone ?3, with a building coefficient of 10%, coverage of 10%, and permission for 2 floors (8,3m) of construction. The property is surrounded by residential developments. Location Coordinates: 34.94478278 32.44141294"""...