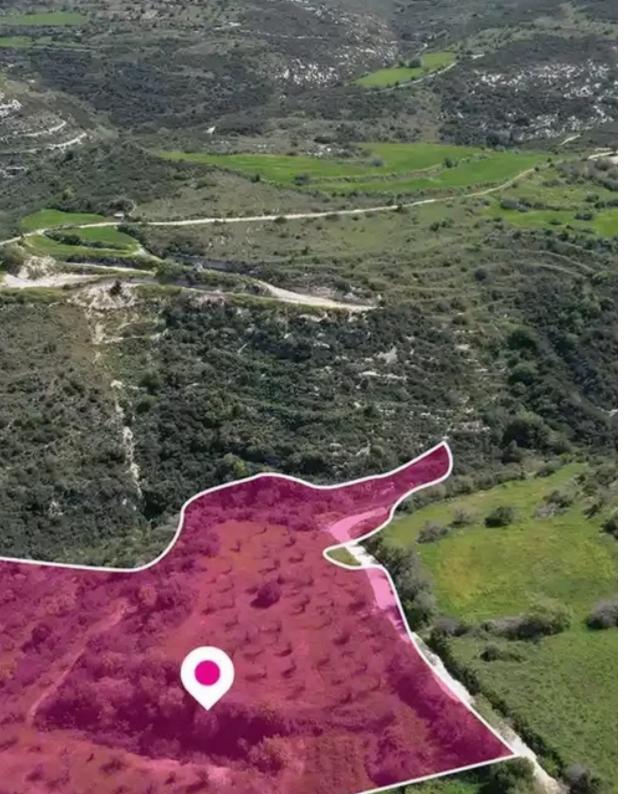

## Agricultural land 22743 m<sup>2</sup>

Paphos, Pano-Akourdaleia-8722, Cyprus

This ad is presented by listings admin, under supervision from,

Licensed Real Estate Agent Reg no: 1234, Lic no: 603/E

**Offered at:** €75,000

**Estate ID:** 75871

**Ref:** ba4737316

Total plot's-land's area: 22743 m²

Available from: 2024-10-27

Offered at: **75,00** 

Type: Agricultura

"""This agricultural field covers a total land area of 22.743 sq.m. Access to the property is provided via a registered dirt road located on the southern side of the property with a road frontage of approximately 300m. The surface of the field is even with irregular shape. The property is located 400 m from the center of the village. The property falls within Zone ?3, with a building coefficient of 10%, coverage of 10%, and permission for 2 floors (8,3m) of construction. The property is surrounded by residential developments. Location Coordinates: 34.94478278 32.44141294"""...