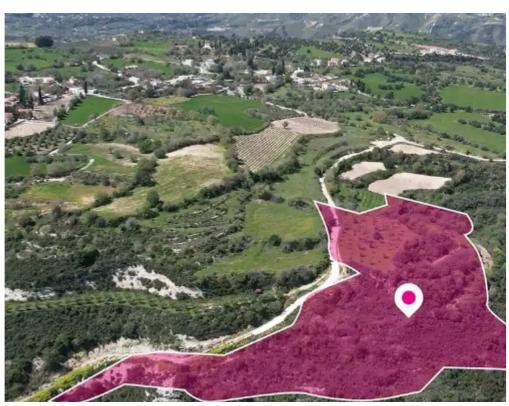

**Estate ID:** 75871

**Ref:** ba4737316

Total plot's-land's area: 22743 m²

Available from: 2024-10-27

Offered at: **75,00** 

Type: Agricultura

"""This agricultural field covers a total land area of 22.743 sq.m. Access to the property is provided via a registered dirt road located on the southern side of the property with a road frontage of approximately 300m. The surface of the field is even with irregular shape. The property is located 400 m from the center of the village. The property falls within Zone ?3, with a building coefficient of 10%, coverage of 10%, and permission for 2 floors (8,3m) of construction. The property is surrounded by residential developments. Location Coordinates: 34.94478278 32.44141294"""...