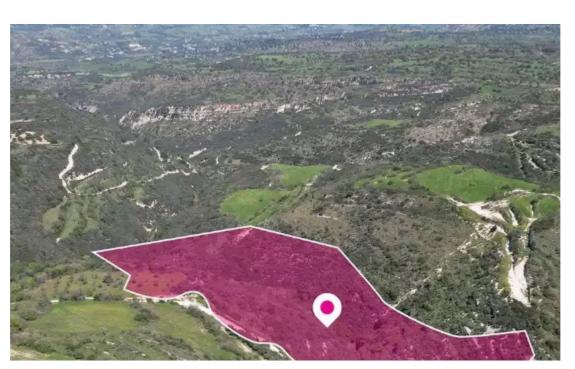

**Estate ID:** 75871

**Ref:** ba4737316

Total plot's-land's area: 22743 m²

Available from: 2024-10-27

Offered at: **75,00** 

Type: Agricultura

"""This agricultural field covers a total land area of 22.743 sq.m. Access to the property is provided via a registered dirt road located on the southern side of the property with a road frontage of approximately 300m. The surface of the field is even with irregular shape. The property is located 400 m from the center of the village. The property falls within Zone ?3, with a building coefficient of 10%, coverage of 10%, and permission for 2 floors (8,3m) of construction. The property is surrounded by residential developments. Location Coordinates: 34.94478278 32.44141294"""...