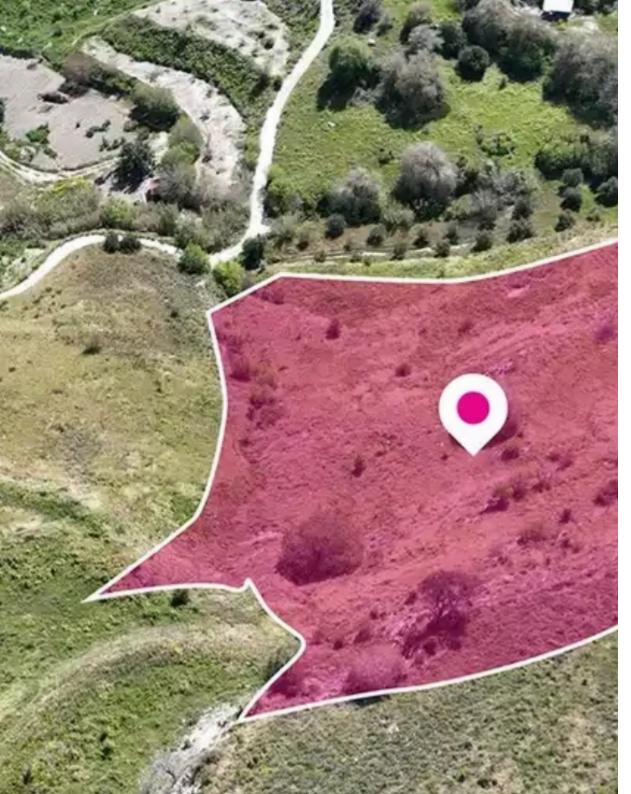

## Agricultural land 11028 m<sup>2</sup>

Paphos, Mesa-Chorio-8290, Cyprus

This ad is presented by listings admin, under supervision from ,

Licensed Real Estate Agent Reg no: 1234, Lic no: 603/E

**Offered at:** €80,100

**Estate ID:** 75872

**Ref:** ba4727675

Available from: 2024-10-27

Offered at: **80,100** 

Type: Agricultura

"""This agricultural field covers a total land area of 11.028 sq.m. The field has rather regular shape and the surface is rather uneven. It is located approximately 800m from the centre of the village. The property falls within Zone ??4, with a building coefficient of 10%, coverage of 10%, and permission for 2 floors (7m) of construction. Location Coordinates: 34.80382707 32.47000241"""...