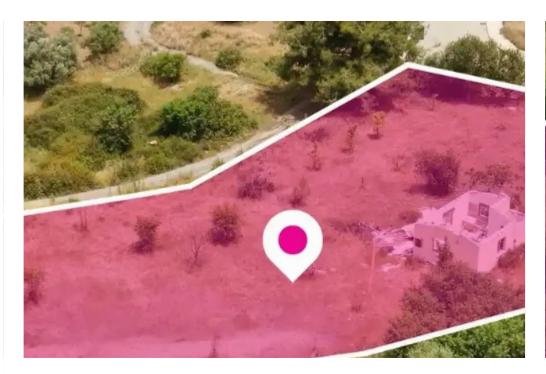

**Estate ID:** 75873

**Ref:** ba4745250

Total plot's-land's area: 2226 m²

Available from: 2024-10-27

Offered at: 89,000

Type: Residentia

""""Residential field located in Lythrodontas, Nicosia, extends to about 2,226 sq.m. in total. The property has a flat surface and its access is via a registered road which is facing the western side of the property, with a total road frontage of approximately 28m. Within the property there is a small building of approximately 40sq.m. The asset is located approximately 250m south of Lythrodonda - Mathiatis road and approximately 13km southeast of the center of the community The property falls within Zone H2, with a building coefficient of 90%, coverage of 50%, and permission for 2 floors (8.3m) of construction.""""...