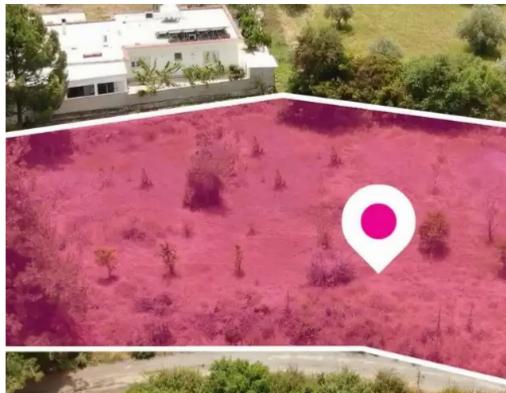

**Estate ID:** 75873

**Ref:** ba4745250

Total plot's-land's area: 2226 m²

Available from: 2024-10-27

Offered at: 89,000

Type: Residentia

""""Residential field located in Lythrodontas, Nicosia, extends to about 2,226 sq.m. in total. The property has a flat surface and its access is via a registered road which is facing the western side of the property, with a total road frontage of approximately 28m. Within the property there is a small building of approximately 40sq.m. The asset is located approximately 250m south of Lythrodonda - Mathiatis road and approximately 13km southeast of the center of the community The property falls within Zone H2, with a building coefficient of 90%, coverage of 50%, and permission for 2 floors (8.3m) of construction.""""...