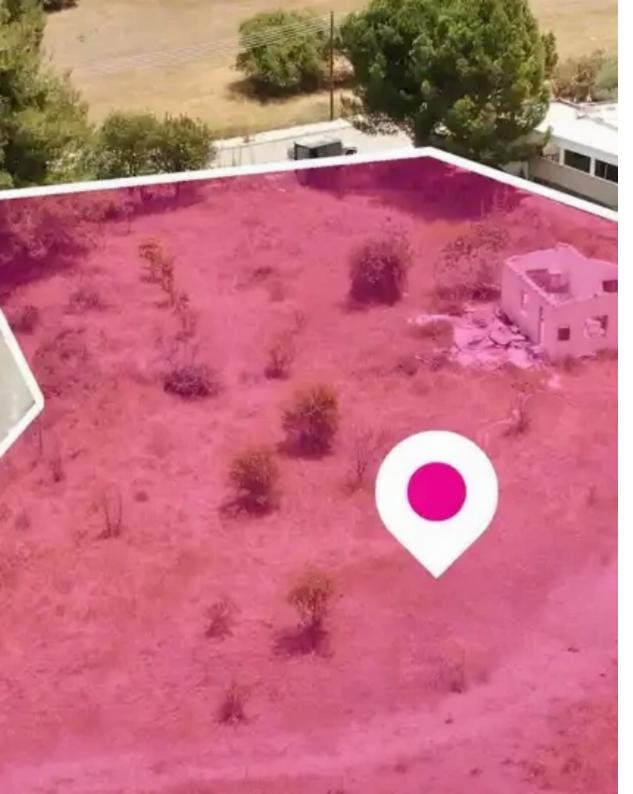

**Estate ID:** 75873

**Ref:** ba4745250

Total plot's-land's area: 2226 m²

Available from: 2024-10-27

Offered at: 89,000

Type: Residentia

""""Residential field located in Lythrodontas, Nicosia, extends to about 2,226 sq.m. in total. The property has a flat surface and its access is via a registered road which is facing the western side of the property, with a total road frontage of approximately 28m. Within the property there is a small building of approximately 40sq.m. The asset is located approximately 250m south of Lythrodonda - Mathiatis road and approximately 13km southeast of the center of the community The property falls within Zone H2, with a building coefficient of 90%, coverage of 50%, and permission for 2 floors (8.3m) of construction.""""...