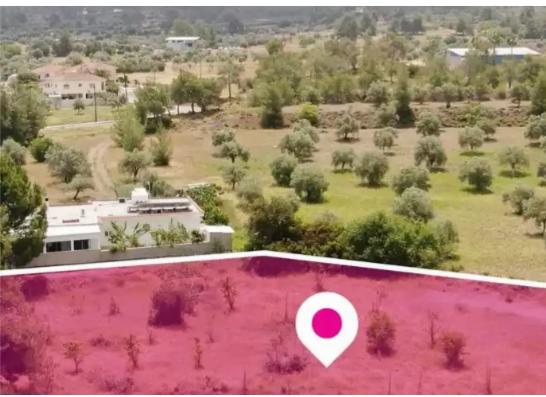

**Estate ID:** 75873

**Ref:** ba4745250

Total plot's-land's area: 2226 m²

Available from: 2024-10-27

Offered at: 89,000

Type: Residentia

""""Residential field located in Lythrodontas, Nicosia, extends to about 2,226 sq.m. in total. The property has a flat surface and its access is via a registered road which is facing the western side of the property, with a total road frontage of approximately 28m. Within the property there is a small building of approximately 40sq.m. The asset is located approximately 250m south of Lythrodonda - Mathiatis road and approximately 13km southeast of the center of the community The property falls within Zone H2, with a building coefficient of 90%, coverage of 50%, and permission for 2 floors (8.3m) of construction.""""...