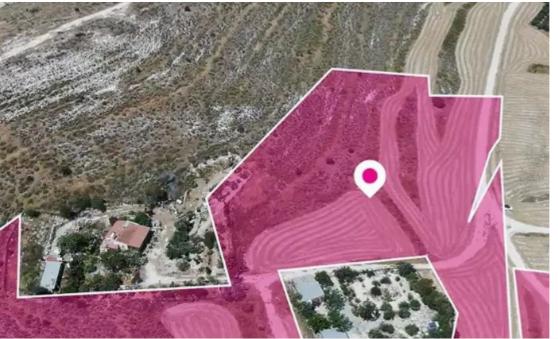

Offered at: € 90,000 Estate ID: 75875 Ref: ba4735320

""""Agricultural field, extending to about 17.576 sq.m. in total. The land has a right of passage with a width of 3.66m from an adjacent land. The asset is located approx. 3 km west of it Rizoelia roundabout and about 2.5 km north of the village of Kalo village. The property falls within Zone ??4, with a building coefficient of 10%, coverage of 10%, and permission for 2 floors (7m) of construction.""""...

## **Estate on map:**

Website: realty.com.cy/p/agricultural-land-17576-m2-

ba4735320

Email: info@rimatech.com.cy

Phone: +35795958898 // +35725714014

This ad is presented by listings admin, under supervision from , Licensed Real Estate Agent Reg no: 1234, Lic no: 603/E