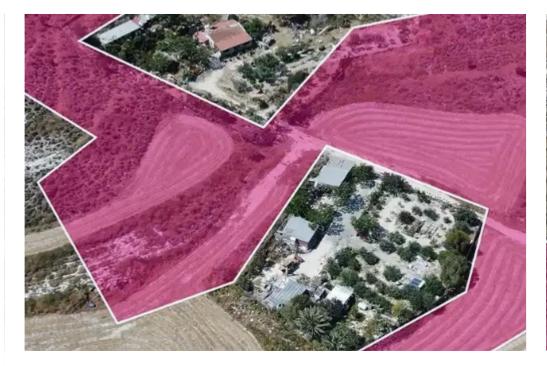

Offered at: € 90,000 Estate ID: 75875 Ref: ba4735320

""""Agricultural field, extending to about 17.576 sq.m. in total. The land has a right of passage with a width of 3.66m from an adjacent land. The asset is located approx. 3 km west of it Rizoelia roundabout and about 2.5 km north of the village of Kalo village. The property falls within Zone ??4, with a building coefficient of 10%, coverage of 10%, and permission for 2 floors (7m) of construction.""""...

## **Estate on map:**

Website: realty.com.cy/p/agricultural-land-17576-m2-

ba4735320

Email: info@rimatech.com.cy

Phone: +35795958898 // +35725714014

This ad is presented by listings admin, under supervision from , Licensed Real Estate Agent Reg no: 1234, Lic no: 603/E