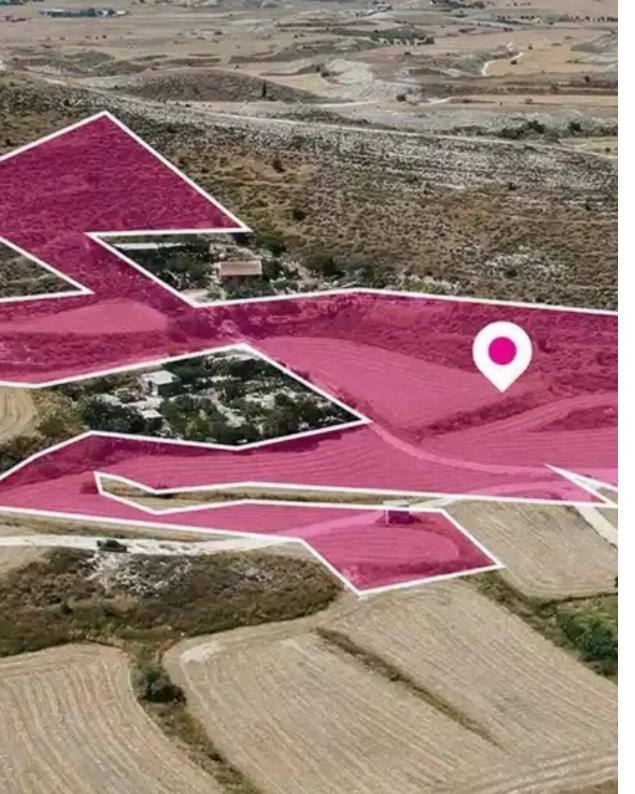

Offered at: € 90,000 Estate ID: 75875 Ref: ba4735320

""""Agricultural field, extending to about 17.576 sq.m. in total. The land has a right of passage with a width of 3.66m from an adjacent land. The asset is located approx. 3 km west of it Rizoelia roundabout and about 2.5 km north of the village of Kalo village. The property falls within Zone ??4, with a building coefficient of 10%, coverage of 10%, and permission for 2 floors (7m) of construction.""""...

## **Estate on map:**

Website: realty.com.cy/p/agricultural-land-17576-m2-

ba4735320

Email: info@rimatech.com.cy

Phone: +35795958898 // +35725714014

This ad is presented by listings admin, under supervision from , Licensed Real Estate Agent Reg no: 1234, Lic no: 603/E