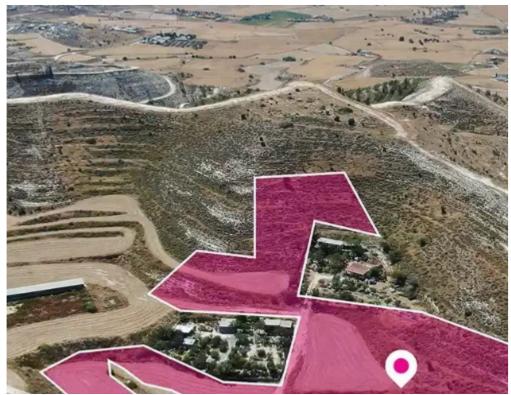

Offered at: € 90,000 Estate ID: 75875 Ref: ba4735320

""""Agricultural field, extending to about 17.576 sq.m. in total. The land has a right of passage with a width of 3.66m from an adjacent land. The asset is located approx. 3 km west of it Rizoelia roundabout and about 2.5 km north of the village of Kalo village. The property falls within Zone ??4, with a building coefficient of 10%, coverage of 10%, and permission for 2 floors (7m) of construction.""""...

## **Estate on map:**

Website: realty.com.cy/p/agricultural-land-17576-m2-

ba4735320

Email: info@rimatech.com.cy

Phone: +35795958898 // +35725714014

This ad is presented by listings admin, under supervision from , Licensed Real Estate Agent Reg no: 1234, Lic no: 603/E