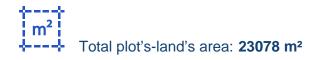

## Agricultural land 23078 m<sup>2</sup>

Larnaka, Anafotida-7573, Cyprus This ad is presented by listings admin, under supervision from, Licensed Real Estate Agent Reg no: 1234, Lic no: 603/E

Offered at: €105,000 Estate ID: 75879 Ref: ba4719914

""Agriculture field, extending to about 23,078 sq.m. in total. It is located approximately 19km southwest of Larnaca with easy access from the Larnaca -Limassol motorway and the relevant exit to the subject village. The property falls within Zone ?3, with a building coefficient of 10%, coverage of 10%, and permission for 2 floors (8.3m) of construction."""...