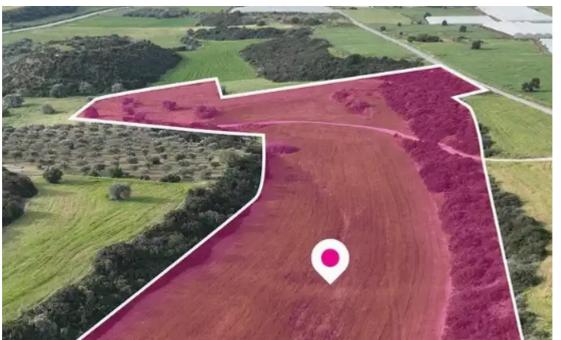

## Agricultural land 23078 m<sup>2</sup>

Larnaka, Anafotida-7573, Cyprus This ad is presented by listings admin, under supervision from, Licensed Real Estate Agent Reg no: 1234, Lic no: 603/E

Offered at: €105,000 Estate ID: 75879 Ref: ba4719914

""Agriculture field, extending to about 23,078 sq.m. in total. It is located approximately 19km southwest of Larnaca with easy access from the Larnaca -Limassol motorway and the relevant exit to the subject village. The property falls within Zone ?3, with a building coefficient of 10%, coverage of 10%, and permission for 2 floors (8.3m) of construction."""...