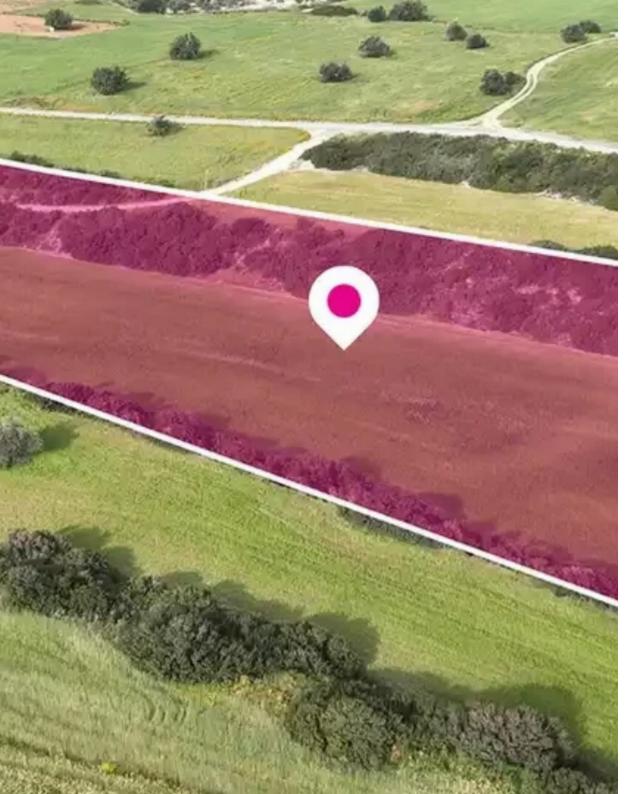

## Agricultural land 23078 m<sup>2</sup>

Larnaka, Anafotida-7573, Cyprus This ad is presented by listings admin, under supervision from, Licensed Real Estate Agent Reg no: 1234, Lic no: 603/E

Offered at: €105,000 Estate ID: 75879 Ref: ba4719914

""Agriculture field, extending to about 23,078 sq.m. in total. It is located approximately 19km southwest of Larnaca with easy access from the Larnaca -Limassol motorway and the relevant exit to the subject village. The property falls within Zone ?3, with a building coefficient of 10%, coverage of 10%, and permission for 2 floors (8.3m) of construction."""...