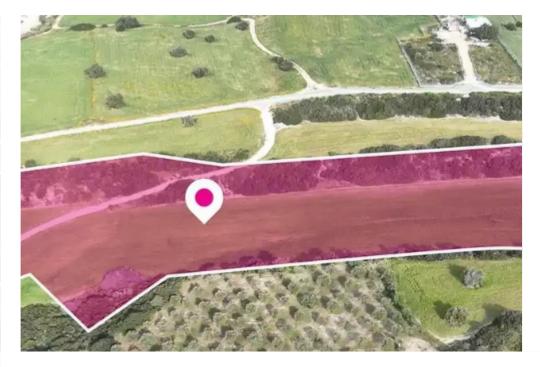

## Agricultural land 23078 m<sup>2</sup>

Larnaka, Anafotida-7573, Cyprus This ad is presented by listings admin, under supervision from, Licensed Real Estate Agent Reg no: 1234, Lic no: 603/E

Offered at: €105,000 Estate ID: 75879 Ref: ba4719914

""Agriculture field, extending to about 23,078 sq.m. in total. It is located approximately 19km southwest of Larnaca with easy access from the Larnaca -Limassol motorway and the relevant exit to the subject village. The property falls within Zone ?3, with a building coefficient of 10%, coverage of 10%, and permission for 2 floors (8.3m) of construction."""...