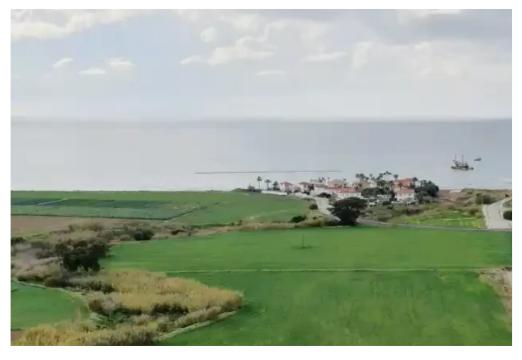

**Estate ID:** 75884

**Ref:** ba4711590

Total plot's-land's area: 14590 m²

Available from: 2024-10-27

Offered at: 120,00

pe: Touristic

""""This is a 13% share of a Touristic field, with a total area of 14.590sq.m and the corresponding share is 1.824sq.m. The property is squared shaped. Access to the field is via a registered road which is facing the north-east side of the property. Total frontage is approximately 120m. The property is approximately 1km south west of Kiti Village center and approximately 800m from the beach. The property falls within Zone ?2?, with a building coefficient of 45%, coverage of 20%, and permission for 3 floors (13.1 m) of construction. Distribution Agreement is available."""""...