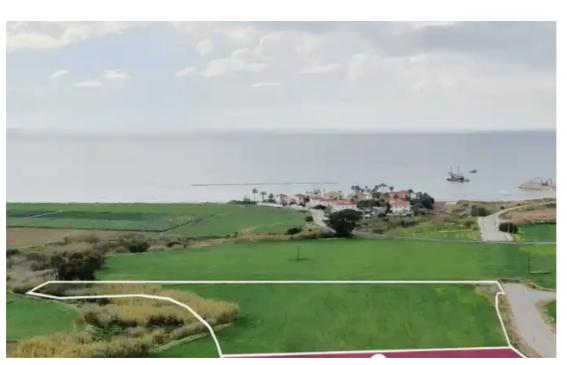

**Estate ID:** 75884

**Ref:** ba4711590

Total plot's-land's area: 14590 m²

Available from: 2024-10-27

Offered at: 120,00

pe: Touristic

""""This is a 13% share of a Touristic field, with a total area of 14.590sq.m and the corresponding share is 1.824sq.m. The property is squared shaped. Access to the field is via a registered road which is facing the north-east side of the property. Total frontage is approximately 120m. The property is approximately 1km south west of Kiti Village center and approximately 800m from the beach. The property falls within Zone ?2?, with a building coefficient of 45%, coverage of 20%, and permission for 3 floors (13.1 m) of construction. Distribution Agreement is available."""""...