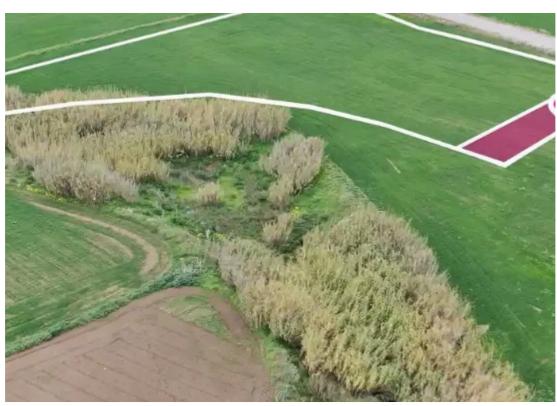

**Estate ID:** 75884

**Ref:** ba4711590

Total plot's-land's area: 14590 m²

Available from: 2024-10-27

Offered at: 120,00

pe: Touristic

""""This is a 13% share of a Touristic field, with a total area of 14.590sq.m and the corresponding share is 1.824sq.m. The property is squared shaped. Access to the field is via a registered road which is facing the north-east side of the property. Total frontage is approximately 120m. The property is approximately 1km south west of Kiti Village center and approximately 800m from the beach. The property falls within Zone ?2?, with a building coefficient of 45%, coverage of 20%, and permission for 3 floors (13.1 m) of construction. Distribution Agreement is available."""""...