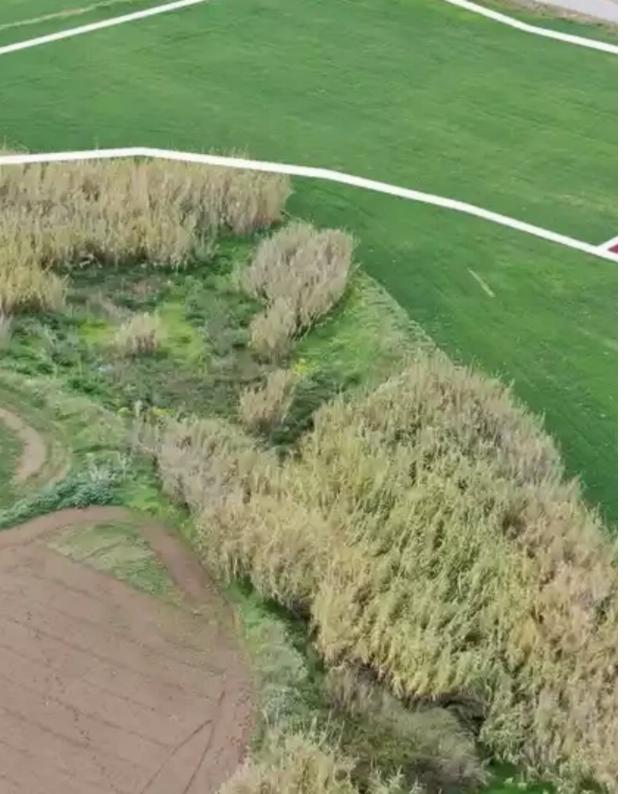

**Estate ID:** 75884

**Ref:** ba4711590

Total plot's-land's area: 14590 m²

Available from: 2024-10-27

Offered at: 120,00

pe: Touristic

""""This is a 13% share of a Touristic field, with a total area of 14.590sq.m and the corresponding share is 1.824sq.m. The property is squared shaped. Access to the field is via a registered road which is facing the north-east side of the property. Total frontage is approximately 120m. The property is approximately 1km south west of Kiti Village center and approximately 800m from the beach. The property falls within Zone ?2?, with a building coefficient of 45%, coverage of 20%, and permission for 3 floors (13.1 m) of construction. Distribution Agreement is available."""""...