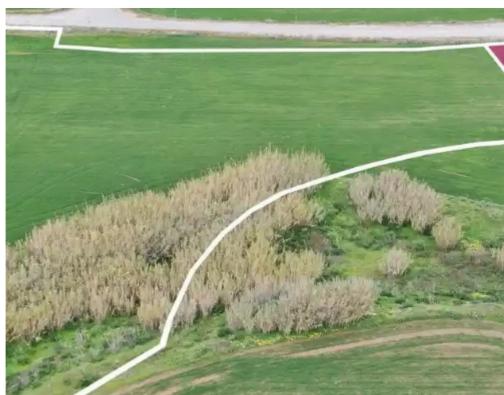

**Estate ID:** 75884

**Ref:** ba4711590

Total plot's-land's area: 14590 m²

Available from: 2024-10-27

Offered at: 120,00

pe: Touristic

""""This is a 13% share of a Touristic field, with a total area of 14.590sq.m and the corresponding share is 1.824sq.m. The property is squared shaped. Access to the field is via a registered road which is facing the north-east side of the property. Total frontage is approximately 120m. The property is approximately 1km south west of Kiti Village center and approximately 800m from the beach. The property falls within Zone ?2?, with a building coefficient of 45%, coverage of 20%, and permission for 3 floors (13.1 m) of construction. Distribution Agreement is available."""""...