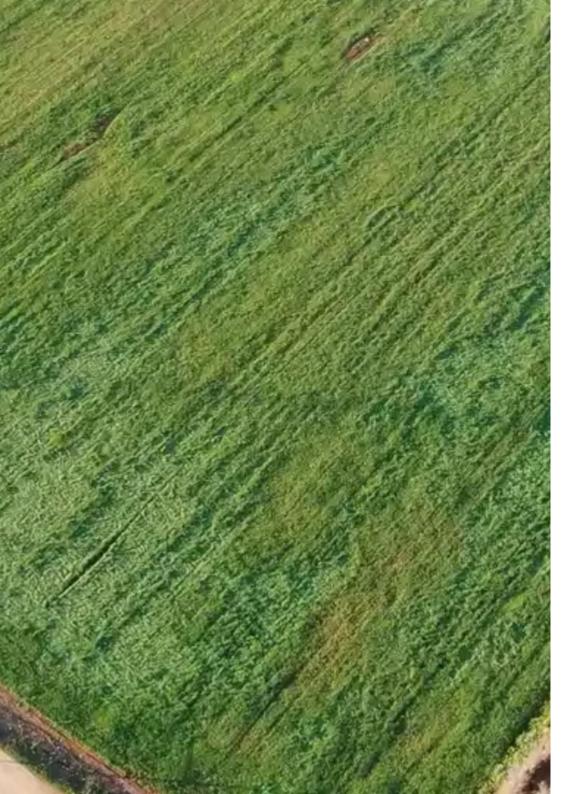

**Estate ID:** 75887

**Ref:** ba4711860

m<sup>2</sup>
Total plot's-land's area: 6768 m<sup>2</sup>

Available from: 2024-10-27

""""Agricultural field, extending to about 6,768 sq.m. in total located in Ormideia, Larnaca. The property is rectangularly shaped with a flat surface.

Access to the field is via a dirt road facing the western side of the property. The surrounding area consists of agricultural fields.""""""...