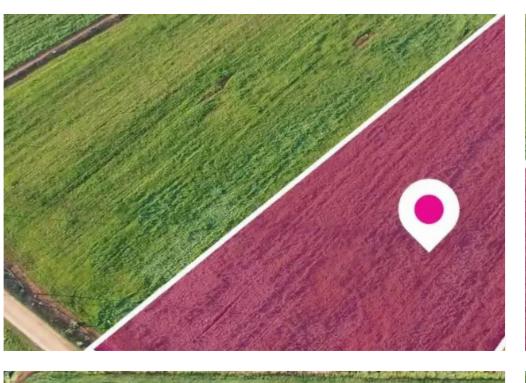

**Estate ID:** 75887

**Ref:** ba4711860

m<sup>2</sup>
Total plot's-land's area: 6768 m<sup>2</sup>

Available from: 2024-10-27

""""Agricultural field, extending to about 6,768 sq.m. in total located in Ormideia, Larnaca. The property is rectangularly shaped with a flat surface.

Access to the field is via a dirt road facing the western side of the property. The surrounding area consists of agricultural fields.""""""...