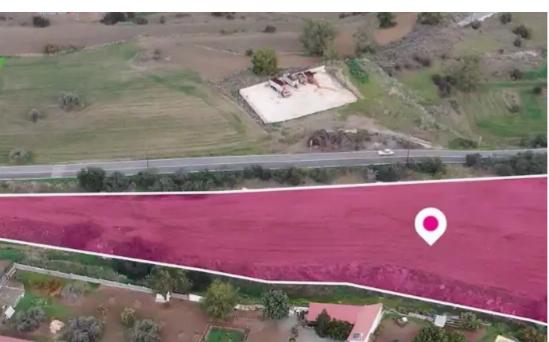

**Estate ID:** 75890

**Ref:** ba4717375

Total plot's-land's area: 10074 m²

Available from: 2024-10-27

Offered at: 375,00

Type: Residentia

""""Residential field, extending to about 10.074 sq.m. in total. The property has a flat surface. The field benefits from approximately 245m of frontage from a registered footpath along its north border and 91 m of road frontage from a registered road along its west border. The asset abuts a river stream along its south border. The asset is located approximately 610m south of Sia community center and 1.6km west from Nicosia – Limassol motorway. The property falls within Zone H3, with a building coefficient of 60%, coverage of 35%, and permission for 2 floors (8.3m) of construction.""""...