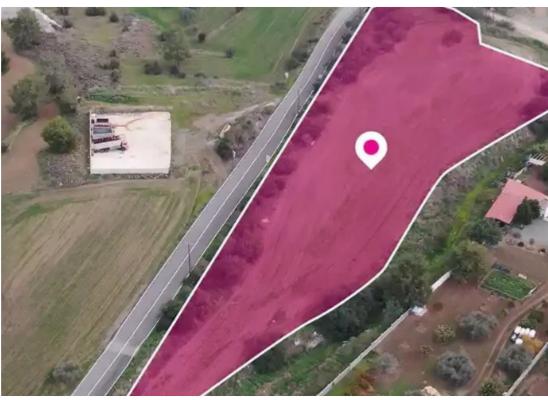

**Estate ID:** 75890

**Ref:** ba4717375

Total plot's-land's area: 10074 m²

Available from: 2024-10-27

Offered at: 375,00

Type: Residentia

""""Residential field, extending to about 10.074 sq.m. in total. The property has a flat surface. The field benefits from approximately 245m of frontage from a registered footpath along its north border and 91 m of road frontage from a registered road along its west border. The asset abuts a river stream along its south border. The asset is located approximately 610m south of Sia community center and 1.6km west from Nicosia – Limassol motorway. The property falls within Zone H3, with a building coefficient of 60%, coverage of 35%, and permission for 2 floors (8.3m) of construction.""""...