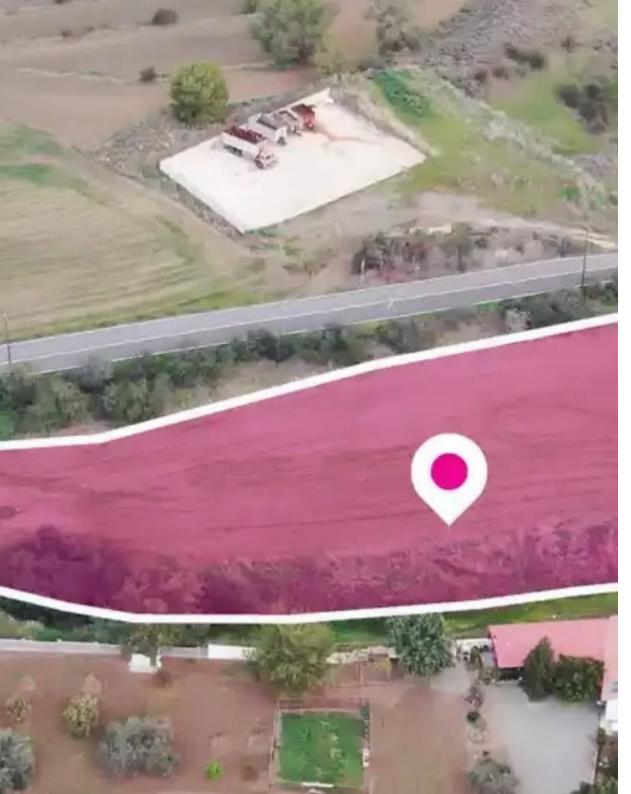

**Estate ID:** 75890

**Ref:** ba4717375

Total plot's-land's area: 10074 m²

Available from: 2024-10-27

Offered at: 375,00

Type: Residentia

""""Residential field, extending to about 10.074 sq.m. in total. The property has a flat surface. The field benefits from approximately 245m of frontage from a registered footpath along its north border and 91 m of road frontage from a registered road along its west border. The asset abuts a river stream along its south border. The asset is located approximately 610m south of Sia community center and 1.6km west from Nicosia – Limassol motorway. The property falls within Zone H3, with a building coefficient of 60%, coverage of 35%, and permission for 2 floors (8.3m) of construction.""""...