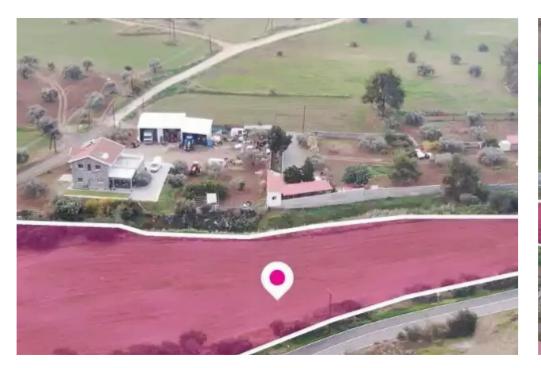

**Estate ID:** 75890

**Ref:** ba4717375

Total plot's-land's area: 10074 m²

Available from: 2024-10-27

Offered at: 375,00

Type: Residentia

""""Residential field, extending to about 10.074 sq.m. in total. The property has a flat surface. The field benefits from approximately 245m of frontage from a registered footpath along its north border and 91 m of road frontage from a registered road along its west border. The asset abuts a river stream along its south border. The asset is located approximately 610m south of Sia community center and 1.6km west from Nicosia – Limassol motorway. The property falls within Zone H3, with a building coefficient of 60%, coverage of 35%, and permission for 2 floors (8.3m) of construction.""""...