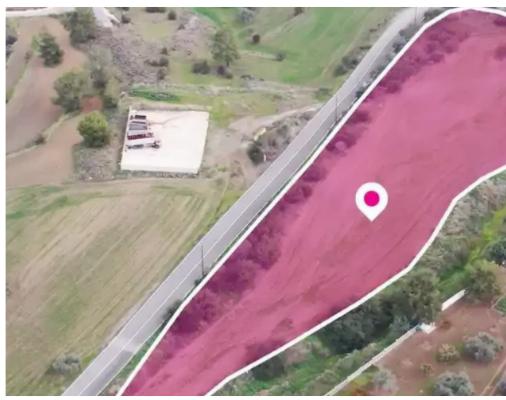

**Estate ID:** 75890

**Ref:** ba4717375

Total plot's-land's area: 10074 m²

Available from: 2024-10-27

Offered at: 375,00

Type: Residentia

""""Residential field, extending to about 10.074 sq.m. in total. The property has a flat surface. The field benefits from approximately 245m of frontage from a registered footpath along its north border and 91 m of road frontage from a registered road along its west border. The asset abuts a river stream along its south border. The asset is located approximately 610m south of Sia community center and 1.6km west from Nicosia – Limassol motorway. The property falls within Zone H3, with a building coefficient of 60%, coverage of 35%, and permission for 2 floors (8.3m) of construction.""""...