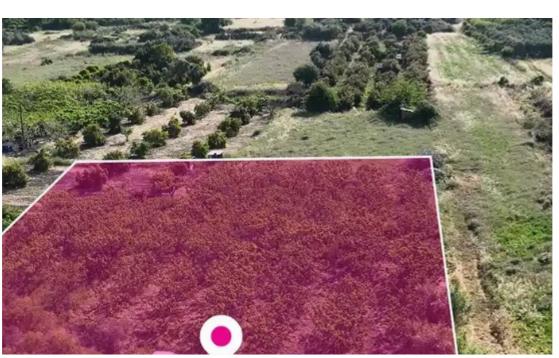

**Estate ID:** 75891

**Ref:** ba4707458

Total plot's-land's area: 2676 m<sup>2</sup>

Available from: 2024-10-27

Offered at: **80,500** 

Type: **Agricultura**l

"""Residential field, extending to about 2.676 sq.m. in total. The property is regularly shaped with a flat surface. The asset is located approx. 350m south from the sea. The property falls within Zone ?4?, with a building coefficient of 50%, coverage of 30%, and permission for 2 floors (8.3m) of construction."""...