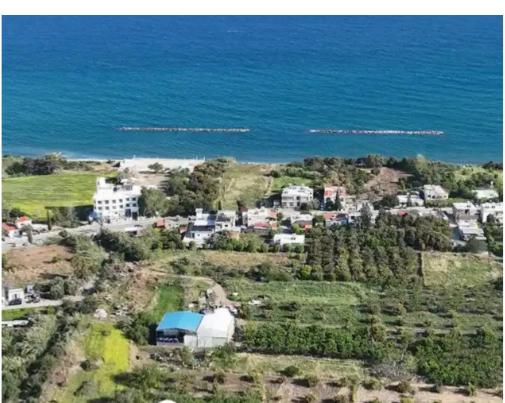

**Estate ID:** 75891

**Ref:** ba4707458

Total plot's-land's area: 2676 m<sup>2</sup>

Available from: 2024-10-27

Offered at: **80,500** 

Type: **Agricultura**l

"""Residential field, extending to about 2.676 sq.m. in total. The property is regularly shaped with a flat surface. The asset is located approx. 350m south from the sea. The property falls within Zone ?4?, with a building coefficient of 50%, coverage of 30%, and permission for 2 floors (8.3m) of construction."""...