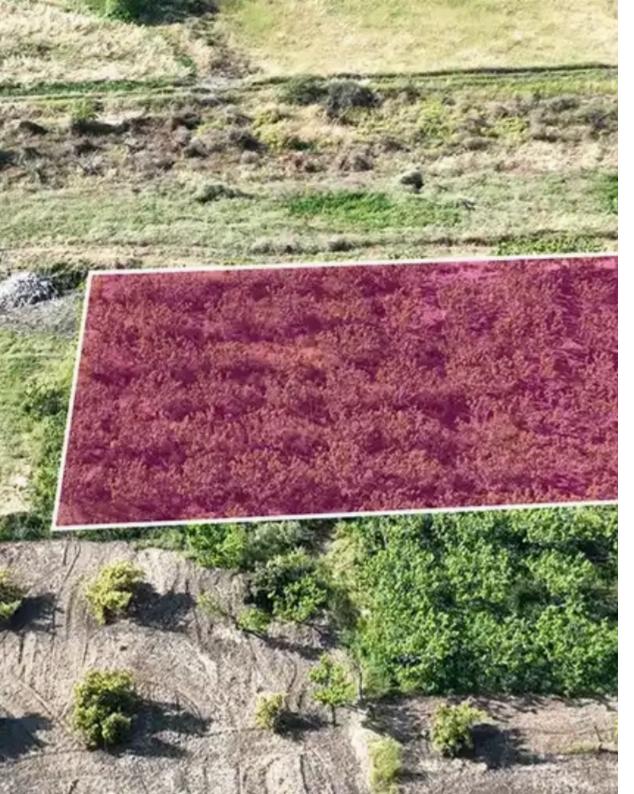

**Estate ID:** 75891

**Ref:** ba4707458

Total plot's-land's area: 2676 m<sup>2</sup>

Available from: 2024-10-27

Offered at: **80,500** 

Type: **Agricultura**l

"""Residential field, extending to about 2.676 sq.m. in total. The property is regularly shaped with a flat surface. The asset is located approx. 350m south from the sea. The property falls within Zone ?4?, with a building coefficient of 50%, coverage of 30%, and permission for 2 floors (8.3m) of construction."""...