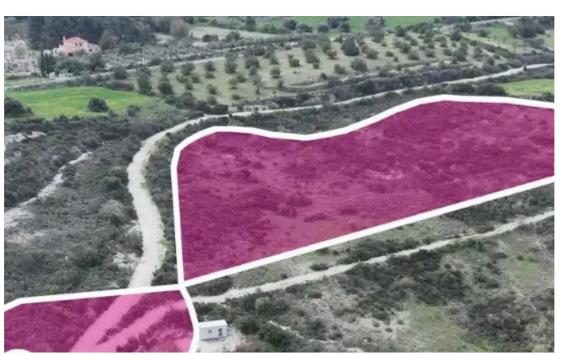

**Estate ID:** 75894

**Ref:** ba4757091

Total plot's-land's area: 19399 m²

Available from: 2024-10-27

Offered at: 145,00

Type: Residentia

"""Two adjacent residential fields overlooking a spectacular mountain view, right outside the village of Vavla. The two fields extend to about 19.399 sq.m. in total, and have access via a registered pathway (rural road) with a total frontage of approximately 48m. Property with reg number 0/9012 is 50% share Property with reg number 0/8563 is 100% share The properties consist of: 100% share of the property with registration number 0/8563 extending to approximately 3.679sq.m. in total and falls within Zone H3 with a building coefficient of 60%, coverage of 35%, and permission for 2 floors (8.3m) of construction. 100% Share of the property with registration number 0/9012 extending to approxi...