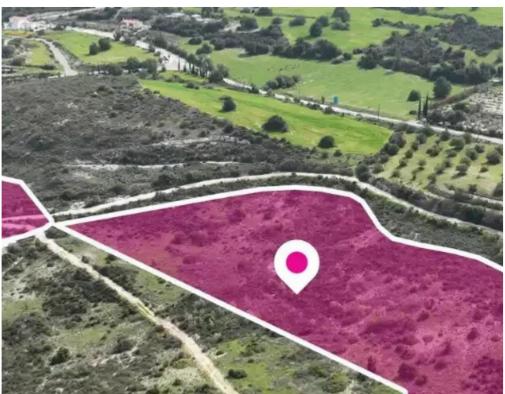

**Estate ID:** 75894

**Ref:** ba4757091

Total plot's-land's area: 19399 m²

Available from: 2024-10-27

Offered at: 145,00

Type: Residentia

"""Two adjacent residential fields overlooking a spectacular mountain view, right outside the village of Vavla. The two fields extend to about 19.399 sq.m. in total, and have access via a registered pathway (rural road) with a total frontage of approximately 48m. Property with reg number 0/9012 is 50% share Property with reg number 0/8563 is 100% share The properties consist of: 100% share of the property with registration number 0/8563 extending to approximately 3.679sq.m. in total and falls within Zone H3 with a building coefficient of 60%, coverage of 35%, and permission for 2 floors (8.3m) of construction. 100% Share of the property with registration number 0/9012 extending to approxi...