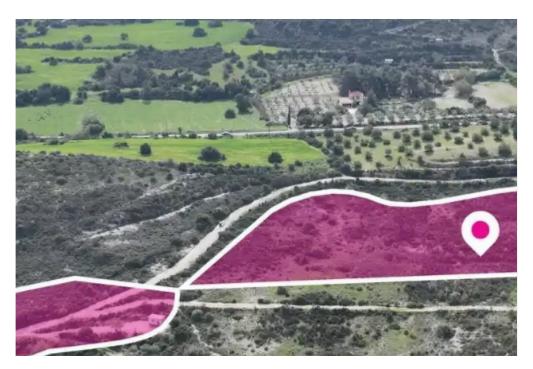

**Estate ID:** 75894

**Ref:** ba4757091

Total plot's-land's area: 19399 m²

Available from: 2024-10-27

Offered at: 145,00

Type: Residentia

"""Two adjacent residential fields overlooking a spectacular mountain view, right outside the village of Vavla. The two fields extend to about 19.399 sq.m. in total, and have access via a registered pathway (rural road) with a total frontage of approximately 48m. Property with reg number 0/9012 is 50% share Property with reg number 0/8563 is 100% share The properties consist of: 100% share of the property with registration number 0/8563 extending to approximately 3.679sq.m. in total and falls within Zone H3 with a building coefficient of 60%, coverage of 35%, and permission for 2 floors (8.3m) of construction. 100% Share of the property with registration number 0/9012 extending to approxi...