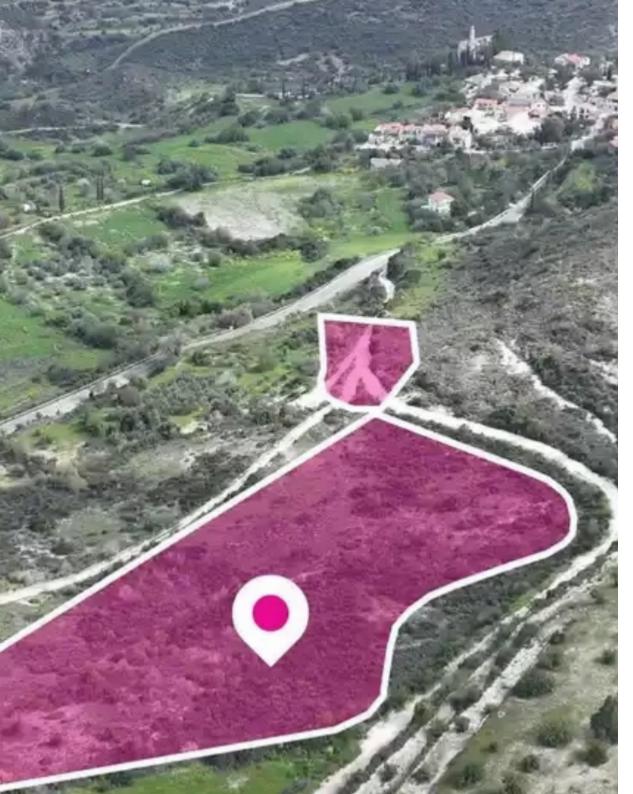

## Residential land 19399 m<sup>2</sup>

Larnaka, Vavla-7713, Cyprus

This ad is presented by listings admin, under supervision from,

Licensed Real Estate Agent Reg no: 1234, Lic no: 603/E

**Offered at:** € 145,000

**Estate ID:** 75894

**Ref:** ba4757091

Total plot's-land's area: 19399 m²

Available from: 2024-10-27

Offered at: 145,00

Type: Residentia

"""Two adjacent residential fields overlooking a spectacular mountain view, right outside the village of Vavla. The two fields extend to about 19.399 sq.m. in total, and have access via a registered pathway (rural road) with a total frontage of approximately 48m. Property with reg number 0/9012 is 50% share Property with reg number 0/8563 is 100% share The properties consist of: 100% share of the property with registration number 0/8563 extending to approximately 3.679sq.m. in total and falls within Zone H3 with a building coefficient of 60%, coverage of 35%, and permission for 2 floors (8.3m) of construction. 100% Share of the property with registration number 0/9012 extending to approxi...