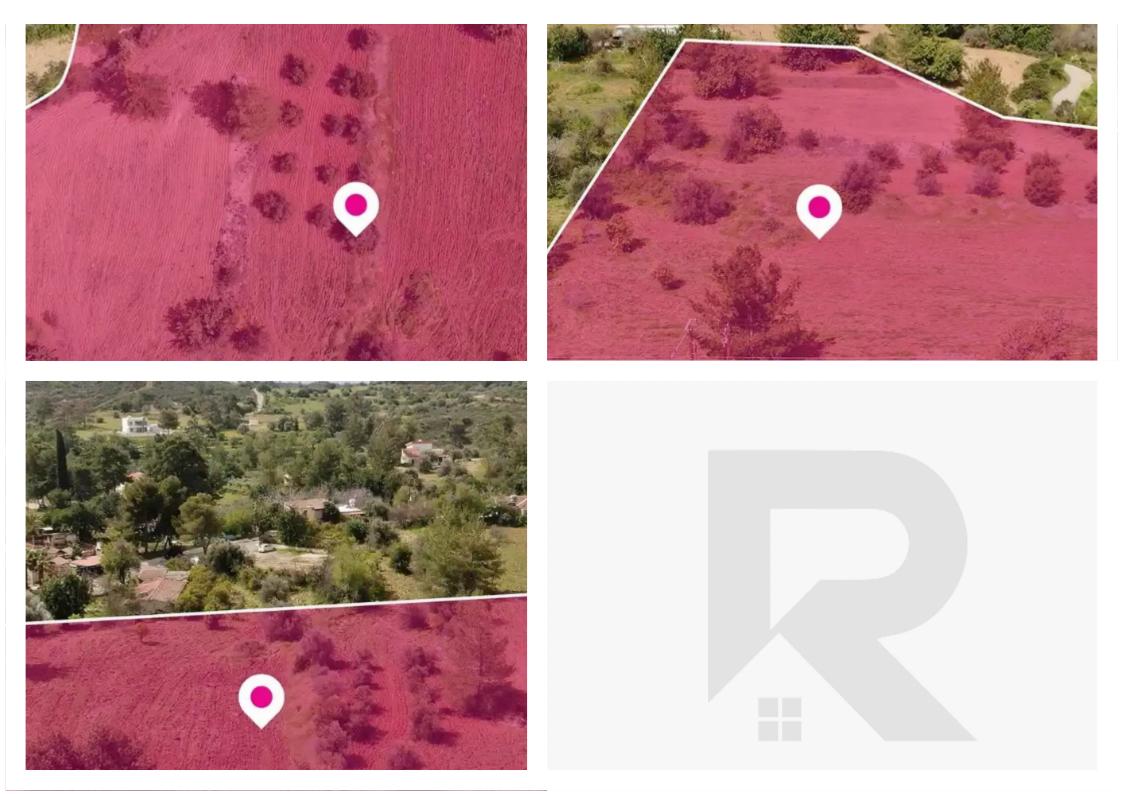

## Residential land 2999 m<sup>2</sup>

Larnaka, Lageia-7715, Cyprus

This ad is presented by listings admin, under supervision from,

Licensed Real Estate Agent Reg no: 1234, Lic no: 603/E

**Offered at:** € 60,000

**Estate ID:** 75895

**Ref:** ba4717380

Total plot's-land's area: 2999 m²

Available from: 2024-10-27

Offered at: 60,000

Type: Residentia

"""This is a 50% share of a residential field of 5.998sq.m. in total. The property has regular shape with even surface. It is located approximately 120m from village centre. Access to the plot is via a registered road with total frontage of approximately 76m The property falls within Zone H2, with a building coefficient of 90%, coverage of 50%, and permission for 2 floors (8.3m) of construction."""...