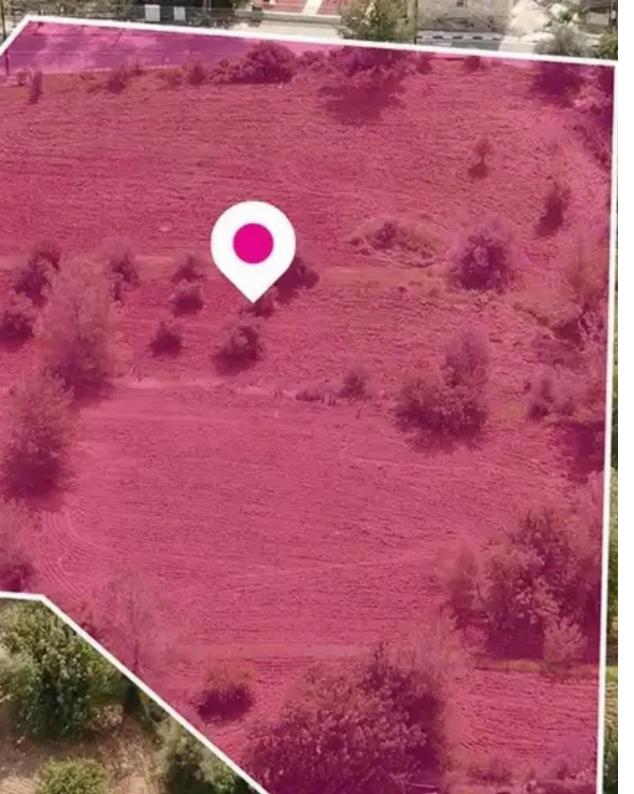

## Residential land 2999 m<sup>2</sup>

Larnaka, Lageia-7715, Cyprus

This ad is presented by listings admin, under supervision from,

Licensed Real Estate Agent Reg no: 1234, Lic no: 603/E

**Offered at:** € 60,000

**Estate ID:** 75895

**Ref:** ba4717380

Total plot's-land's area: 2999 m²

Available from: 2024-10-27

Offered at: 60,000

Type: Residentia

"""This is a 50% share of a residential field of 5.998sq.m. in total. The property has regular shape with even surface. It is located approximately 120m from village centre. Access to the plot is via a registered road with total frontage of approximately 76m The property falls within Zone H2, with a building coefficient of 90%, coverage of 50%, and permission for 2 floors (8.3m) of construction."""...