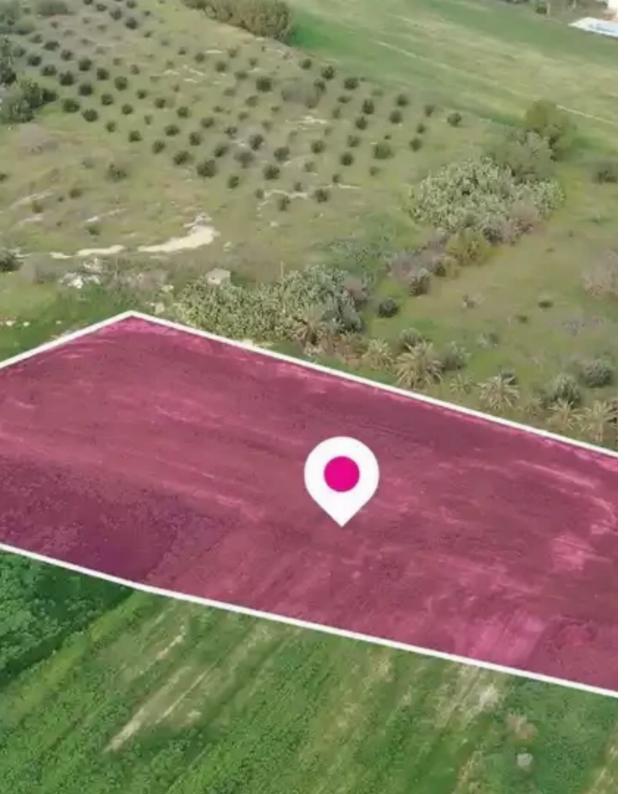

## Residential land 4952 m<sup>2</sup>

Nicosia, Elementary-School-Geri-2202, Cyprus

This ad is presented by listings admin, under supervision from,

Licensed Real Estate Agent Reg no: 1234, Lic no: 603/E

**Offered at:** € 160,000

**Estate ID:** 75897

**Ref:** ba4710403

Total plot's-land's area: 4952 m²

Available from: 2024-10-27

Offered at: 160,00

Type: Residentia

""""Residential field, extending to about 4.952 sq.m in total and falls within three planning zones i)residential K?8 – 64% - 3.169sq.m ii)protection ??2 – 13% - 643sq.m iii)AZ planning zone -23% - 1.140sq.m and is landlocked. The property is located 1.5 km northwest from the Geri Community Center.

The immediate area consists of several residential developments, along with unutilized parcels of land."""""...