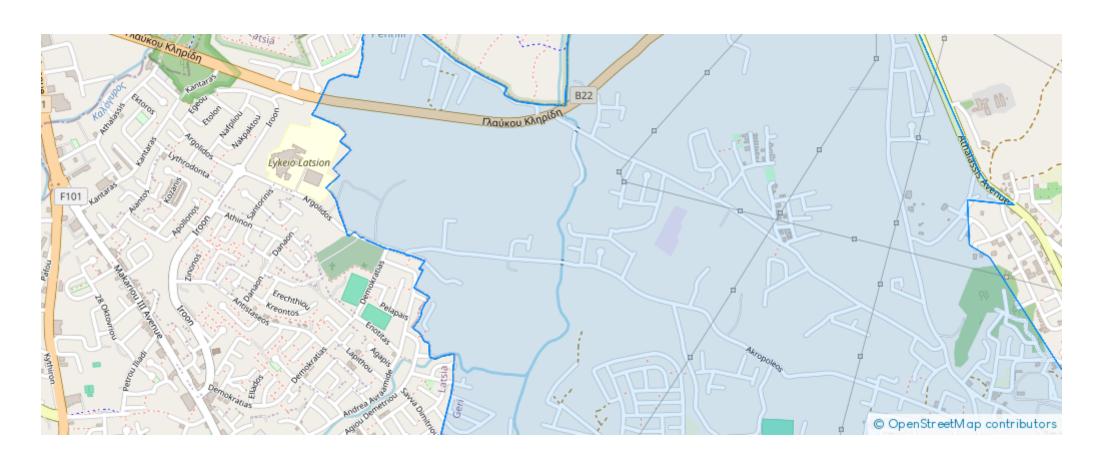

**Estate ID:** 75897

**Ref:** ba4710403

Total plot's-land's area: 4952 m²

Available from: 2024-10-27

Offered at: 160,00

Type: Residentia

""""Residential field, extending to about 4.952 sq.m in total and falls within three planning zones i)residential K?8 – 64% - 3.169sq.m ii)protection ??2 – 13% - 643sq.m iii)AZ planning zone -23% - 1.140sq.m and is landlocked. The property is located 1.5 km northwest from the Geri Community Center.

The immediate area consists of several residential developments, along with unutilized parcels of land."""""...

## **Estate on map:**

Website: realty.com.cy/p/residential-land-4952-m²-ba4710403

Email: info@rimatech.com.cy

**Phone:** +35795958898 // +35725714014

This ad is presented by listings admin, under supervision from,