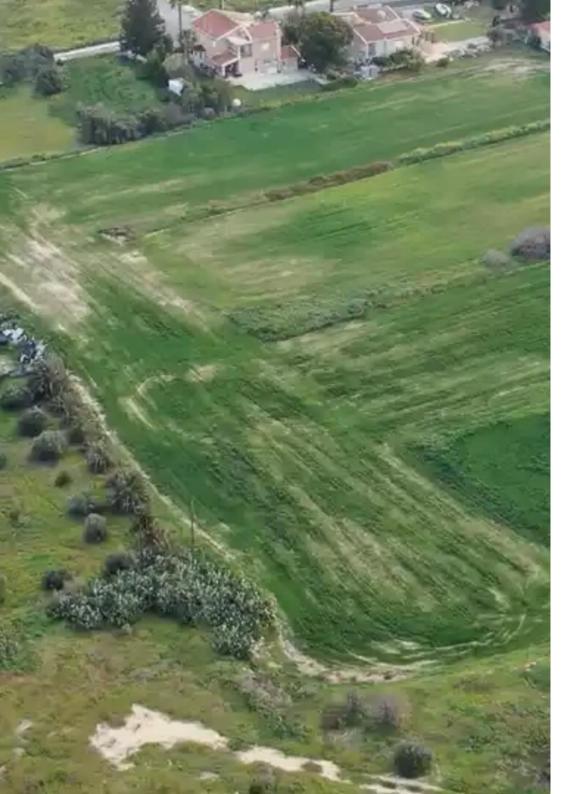

**Estate ID:** 75897

**Ref:** ba4710403

Total plot's-land's area: 4952 m²

Available from: 2024-10-27

Offered at: 160,00

Type: Residentia

""""Residential field, extending to about 4.952 sq.m in total and falls within three planning zones i)residential K?8 – 64% - 3.169sq.m ii)protection ??2 – 13% - 643sq.m iii)AZ planning zone -23% - 1.140sq.m and is landlocked. The property is located 1.5 km northwest from the Geri Community Center.

The immediate area consists of several residential developments, along with unutilized parcels of land."""""...