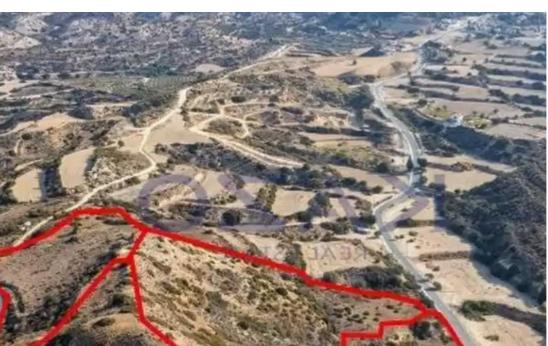

"""The property consists of three adjacent agricultural fields in Pissouri. They are located on Koiladas street, between Pissouri Bay area and Pissouri Village, 3km from Limassol - Paphos highway. The fields have a total area of 38,129sqm. Field with reg. no. 0/22531 has a road frontage of 140m and shares a border with the field with reg.no. 0/22532. The fields enjoy panoramic views of the sea and the surrounding area."""...