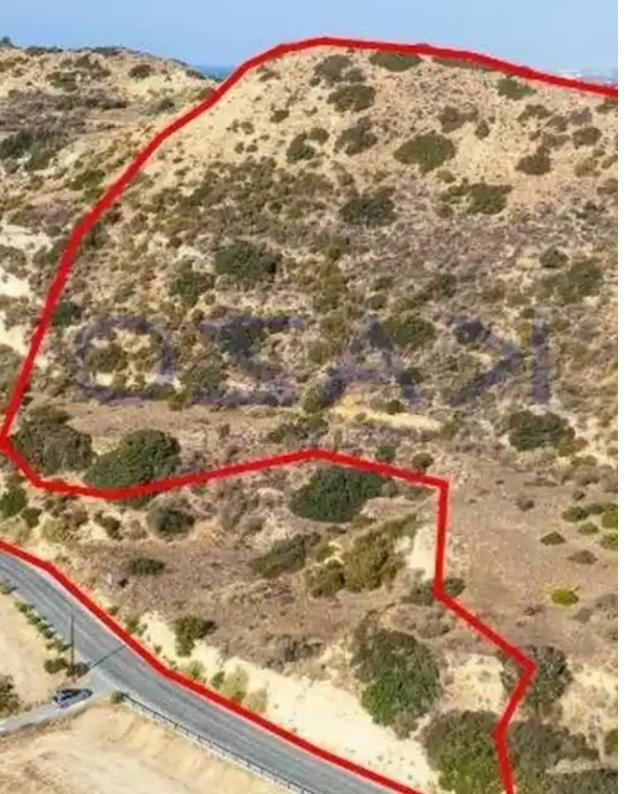

"""The property consists of three adjacent agricultural fields in Pissouri. They are located on Koiladas street, between Pissouri Bay area and Pissouri Village, 3km from Limassol - Paphos highway. The fields have a total area of 38,129sqm. Field with reg. no. 0/22531 has a road frontage of 140m and shares a border with the field with reg.no. 0/22532. The fields enjoy panoramic views of the sea and the surrounding area."""...