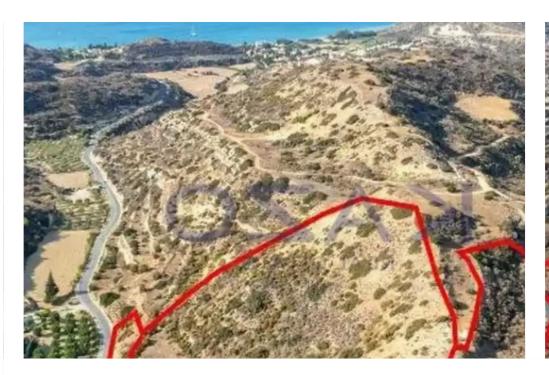

"""The property consists of three adjacent agricultural fields in Pissouri. They are located on Koiladas street, between Pissouri Bay area and Pissouri Village, 3km from Limassol - Paphos highway. The fields have a total area of 38,129sqm. Field with reg. no. 0/22531 has a road frontage of 140m and shares a border with the field with reg.no. 0/22532. The fields enjoy panoramic views of the sea and the surrounding area."""...