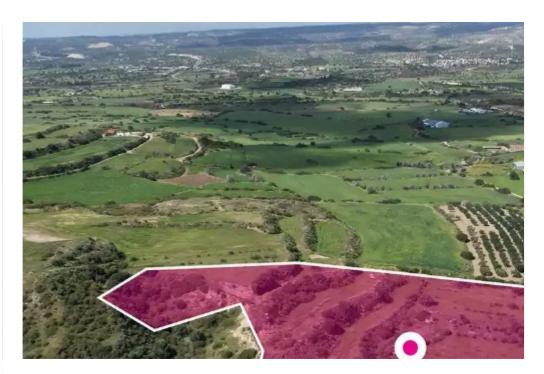

**Estate ID:** 75900

**Ref:** ba4732816

Total plot's-land's area: 21071 m²

Available from: 2024-10-27

Offered at: 93,750

Type: Agricultura

"""Protection zone field, extending to about 21,071 sq.m. in total. ?t abuts on a registered dirt road on its north-western boundary. The asset is located approximately 1km south of Limassol to Paphos motorway (A6), approx. 450m southeast of Limassol to Paphos old road (B6) and approximately 1.1km northeast of Limassol to Pissouri Beach road (F609). The property falls within Zone Z1, with a building coefficient of 6%, coverage of 6%, and permission for 2 floors (8.3m) of construction. GPS coordinates: 34.675592 32.735315"""...