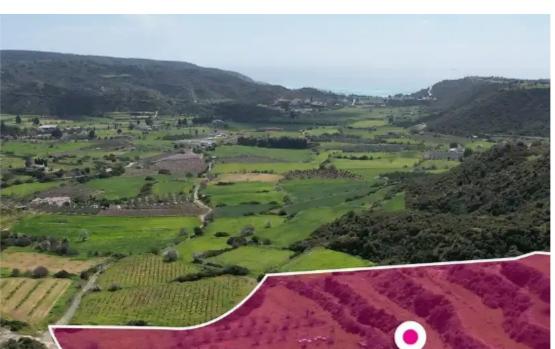

**Estate ID:** 75900

**Ref:** ba4732816

Total plot's-land's area: 21071 m²

Available from: 2024-10-27

Offered at: 93,750

Type: Agricultura

"""Protection zone field, extending to about 21,071 sq.m. in total. ?t abuts on a registered dirt road on its north-western boundary. The asset is located approximately 1km south of Limassol to Paphos motorway (A6), approx. 450m southeast of Limassol to Paphos old road (B6) and approximately 1.1km northeast of Limassol to Pissouri Beach road (F609). The property falls within Zone Z1, with a building coefficient of 6%, coverage of 6%, and permission for 2 floors (8.3m) of construction. GPS coordinates: 34.675592 32.735315"""...