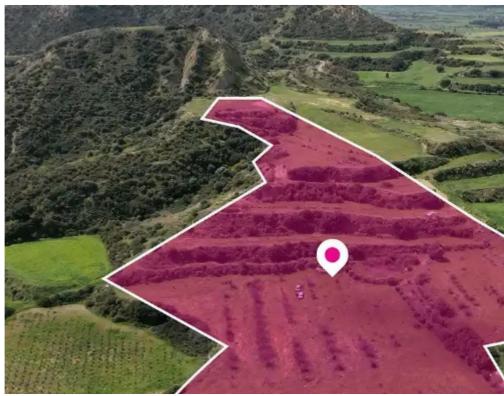

**Estate ID:** 75900

**Ref:** ba4732816

Total plot's-land's area: 21071 m²

Available from: 2024-10-27

Offered at: 93,750

Type: Agricultura

"""Protection zone field, extending to about 21,071 sq.m. in total. ?t abuts on a registered dirt road on its north-western boundary. The asset is located approximately 1km south of Limassol to Paphos motorway (A6), approx. 450m southeast of Limassol to Paphos old road (B6) and approximately 1.1km northeast of Limassol to Pissouri Beach road (F609). The property falls within Zone Z1, with a building coefficient of 6%, coverage of 6%, and permission for 2 floors (8.3m) of construction. GPS coordinates: 34.675592 32.735315"""...