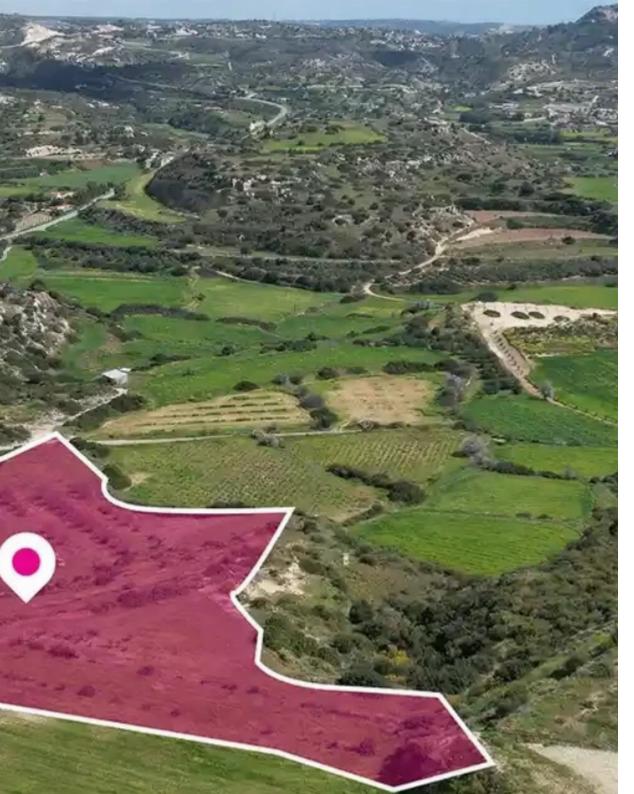

**Estate ID:** 75900

**Ref:** ba4732816

Total plot's-land's area: 21071 m²

Available from: 2024-10-27

Offered at: 93,750

Type: Agricultura

"""Protection zone field, extending to about 21,071 sq.m. in total. ?t abuts on a registered dirt road on its north-western boundary. The asset is located approximately 1km south of Limassol to Paphos motorway (A6), approx. 450m southeast of Limassol to Paphos old road (B6) and approximately 1.1km northeast of Limassol to Pissouri Beach road (F609). The property falls within Zone Z1, with a building coefficient of 6%, coverage of 6%, and permission for 2 floors (8.3m) of construction. GPS coordinates: 34.675592 32.735315"""...