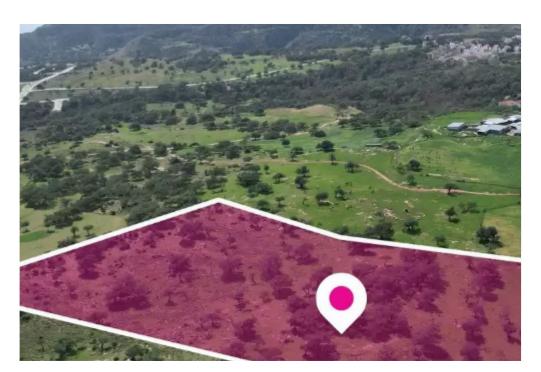

## Agricultural land 28429 m<sup>2</sup>

Limassol, Pissouri-4607, Cyprus

This ad is presented by listings admin, under supervision from,

Licensed Real Estate Agent Reg no: 1234, Lic no: 603/E

**Offered at:** € 150,000

**Estate ID:** 75901

**Ref:** ba4717143

Total plot's-land's area: 28429 m<sup>2</sup>

Available from: 2024-10-27

Offered at: 150,00

Type: Agricultura

""""Agricultural field, extending to about 28,429 sq.m. in total. The asset is located 1.5km from the Pissouri. The property falls within Zone ?3, with a building coefficient of 10%, coverage of 10%, and permission for 2 floors (8.3m) of construction. It is noted that the property is adjacent to a residential zone. GPS coordinates: 34.667603 32.684838""""...