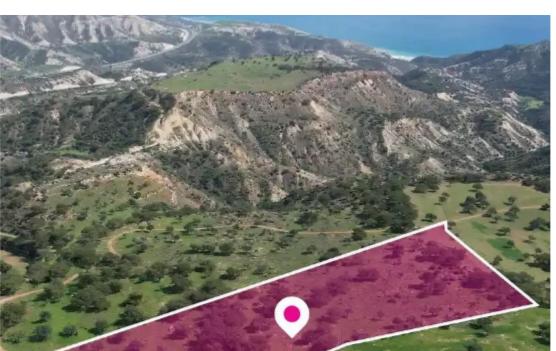

## Agricultural land 28429 m<sup>2</sup>

Limassol, Pissouri-4607, Cyprus

This ad is presented by listings admin, under supervision from,

Licensed Real Estate Agent Reg no: 1234, Lic no: 603/E

**Offered at:** € 150,000

**Estate ID:** 75901

**Ref:** ba4717143

Total plot's-land's area: 28429 m<sup>2</sup>

Available from: 2024-10-27

Offered at: 150,00

Type: Agricultura

""""Agricultural field, extending to about 28,429 sq.m. in total. The asset is located 1.5km from the Pissouri. The property falls within Zone ?3, with a building coefficient of 10%, coverage of 10%, and permission for 2 floors (8.3m) of construction. It is noted that the property is adjacent to a residential zone. GPS coordinates: 34.667603 32.684838""""...