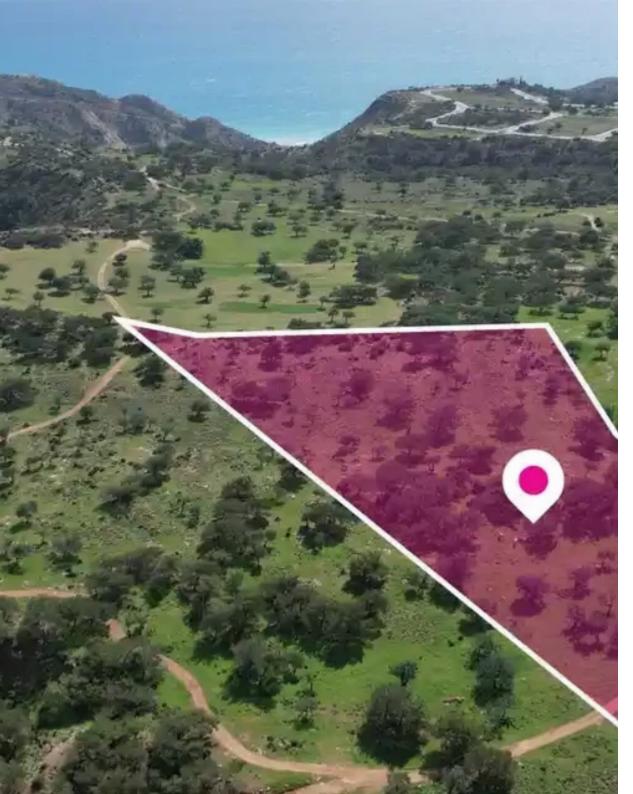

## Agricultural land 28429 m<sup>2</sup>

Limassol, Pissouri-4607, Cyprus

This ad is presented by listings admin, under supervision from,

Licensed Real Estate Agent Reg no: 1234, Lic no: 603/E

**Offered at:** € 150,000

**Estate ID:** 75901

**Ref:** ba4717143

Total plot's-land's area: 28429 m<sup>2</sup>

Available from: 2024-10-27

Offered at: 150,00

Type: Agricultura

""""Agricultural field, extending to about 28,429 sq.m. in total. The asset is located 1.5km from the Pissouri. The property falls within Zone ?3, with a building coefficient of 10%, coverage of 10%, and permission for 2 floors (8.3m) of construction. It is noted that the property is adjacent to a residential zone. GPS coordinates: 34.667603 32.684838""""...