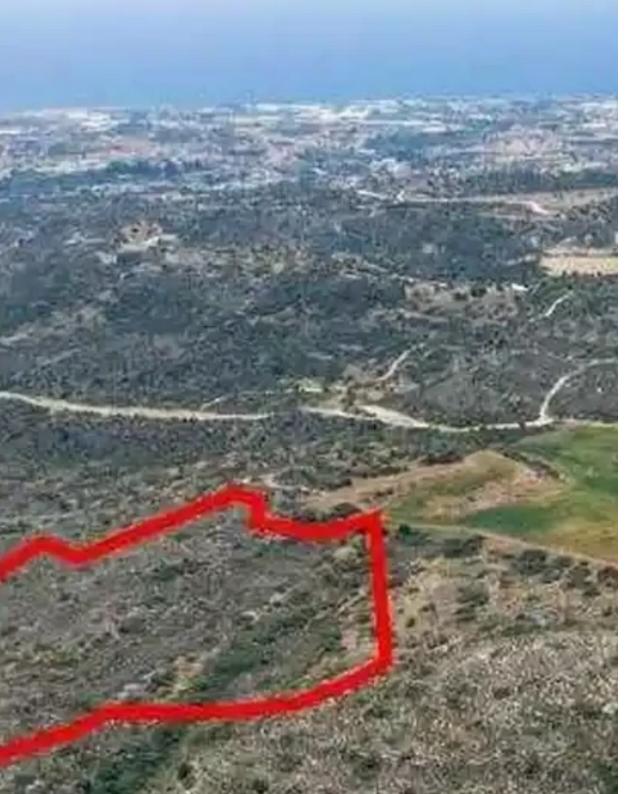

## Agricultural land 38797 m<sup>2</sup>

Larnaka, Choirokoitia-7741, Cyprus

This ad is presented by listings admin, under supervision from,

Licensed Real Estate Agent Reg no: 1234, Lic no: 603/E

**Offered at:** € 125,000

"""The property is an agricultural field in Choirokoitia. It is located 1,7km from the village center and 1km from Nicosia - Limassol highway. The field has an area of 38,797sqm and abuts a public registered path along its northern boundary."""...