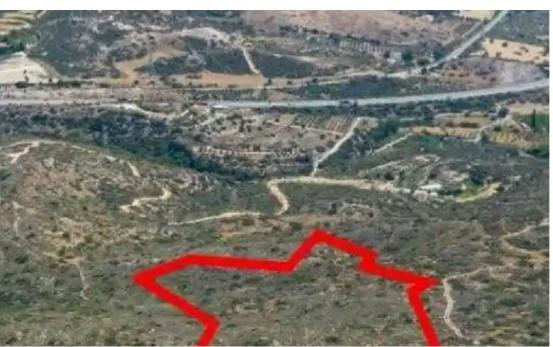

"""The property is an agricultural field in Choirokoitia. It is located 1,7km from the village center and 1km from Nicosia - Limassol highway. The field has an area of 38,797sqm and abuts a public registered path along its northern boundary."""...