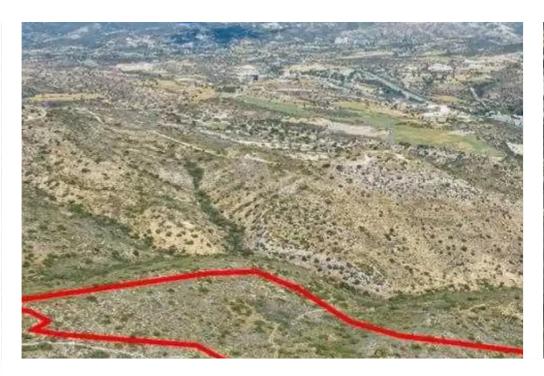

"""The property is an agricultural field in Choirokoitia. It is located 1,7km from the village center and 1km from Nicosia - Limassol highway. The field has an area of 38,797sqm and abuts a public registered path along its northern boundary."""...