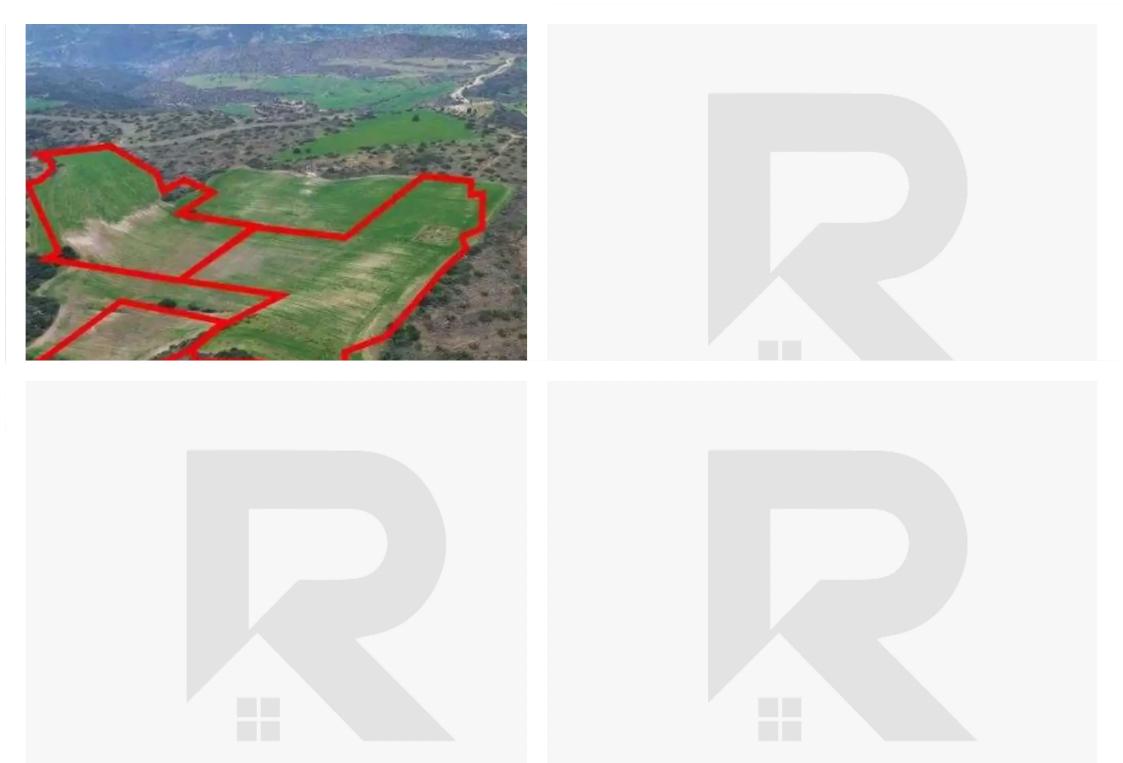

## Agricultural land 60537 m<sup>2</sup>

Larnaka, Choirokoitia-7741, Cyprus

This ad is presented by listings admin, under supervision from,

Licensed Real Estate Agent Reg no: 1234, Lic no: 603/E

**Offered at:** € 185,000

""The property consists of three adjacent agricultural fields in Choirokitia. They are located 2,3km from the center of Choirokoitia and 1,2km of Nicosia - Limassol highway. The fields have a total area of 60,537sqm.""...