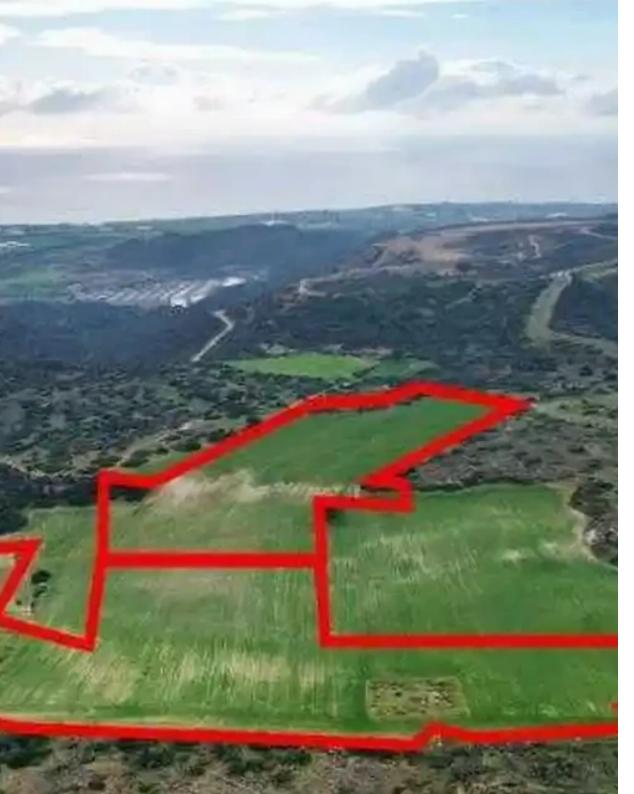

## Agricultural land 60537 m<sup>2</sup>

Larnaka, Choirokoitia-7741, Cyprus

This ad is presented by listings admin, under supervision from,

Licensed Real Estate Agent Reg no: 1234, Lic no: 603/E

**Offered at:** € 185,000

""The property consists of three adjacent agricultural fields in Choirokitia. They are located 2,3km from the center of Choirokoitia and 1,2km of Nicosia - Limassol highway. The fields have a total area of 60,537sqm.""...