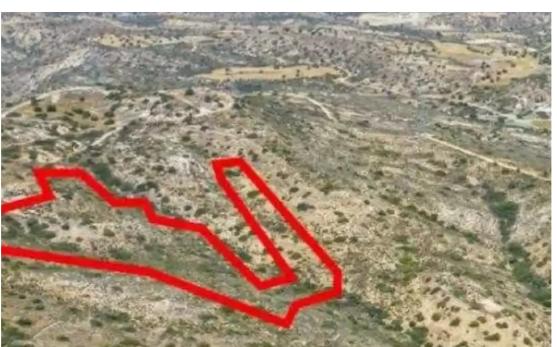

## Agricultural land 29098 m<sup>2</sup>

Larnaka, Choirokoitia-7741, Cyprus

This ad is presented by listings admin, under supervision from,

Licensed Real Estate Agent Reg no: 1234, Lic no: 603/E

**Offered at:** € 94,000

"""The property is an agricultural field in Choirokoitia. It is located 1,7km from the village center and 1km from Nicosia - Limassol highway. The field has an area of 29,098sqm and abuts with a governmental land along a part of its northwestern boundary."""...