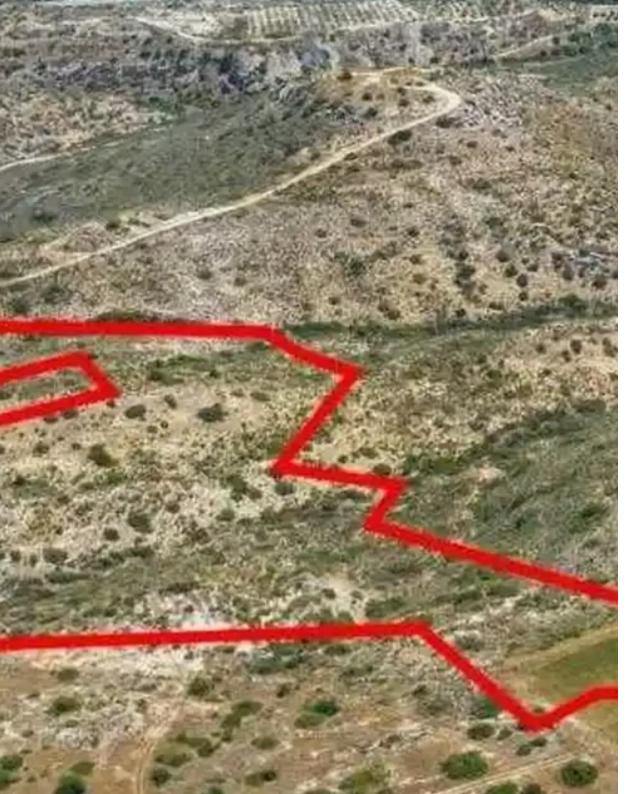

## Agricultural land 29098 m<sup>2</sup>

Larnaka, Choirokoitia-7741, Cyprus

This ad is presented by listings admin, under supervision from,

Licensed Real Estate Agent Reg no: 1234, Lic no: 603/E

**Offered at:** € 94,000

"""The property is an agricultural field in Choirokoitia. It is located 1,7km from the village center and 1km from Nicosia - Limassol highway. The field has an area of 29,098sqm and abuts with a governmental land along a part of its northwestern boundary."""...