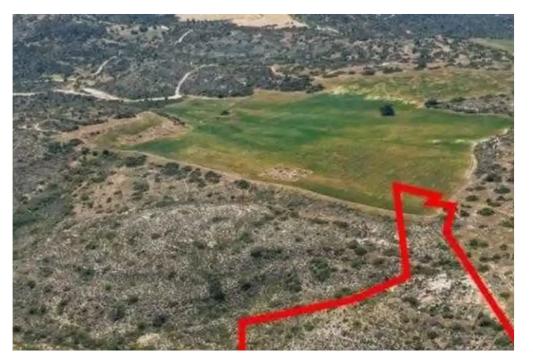

## Agricultural land 29098 m<sup>2</sup>

Larnaka, Choirokoitia-7741, Cyprus

This ad is presented by listings admin, under supervision from,

Licensed Real Estate Agent Reg no: 1234, Lic no: 603/E

**Offered at:** € 94,000

"""The property is an agricultural field in Choirokoitia. It is located 1,7km from the village center and 1km from Nicosia - Limassol highway. The field has an area of 29,098sqm and abuts with a governmental land along a part of its northwestern boundary."""...