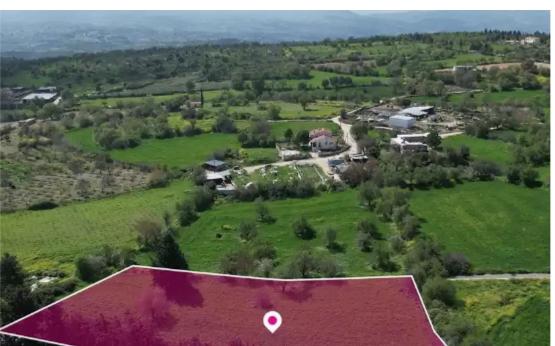

**Estate ID:** 75909

**Ref:** ba4717370

Total plot's-land's area: 6857 m²

Available from: 2024-10-27

Offered at: 150,00

Type: Residentia

"""Residential field, extending to about 6.857 sq.m. in total. The property has regular shape with even surface. Access to the field is via a registered road with total frontage of approximately 140m. The property falls within Zone H3, with a building coefficient of 60%, coverage of 35%, and permission for 2 floors (8.3m) of construction. The property is located 200m from the centre of the village. The surrounding area of the asset is primarily residential.

Location Coordinates: 34.92862382 32.54049022"""...