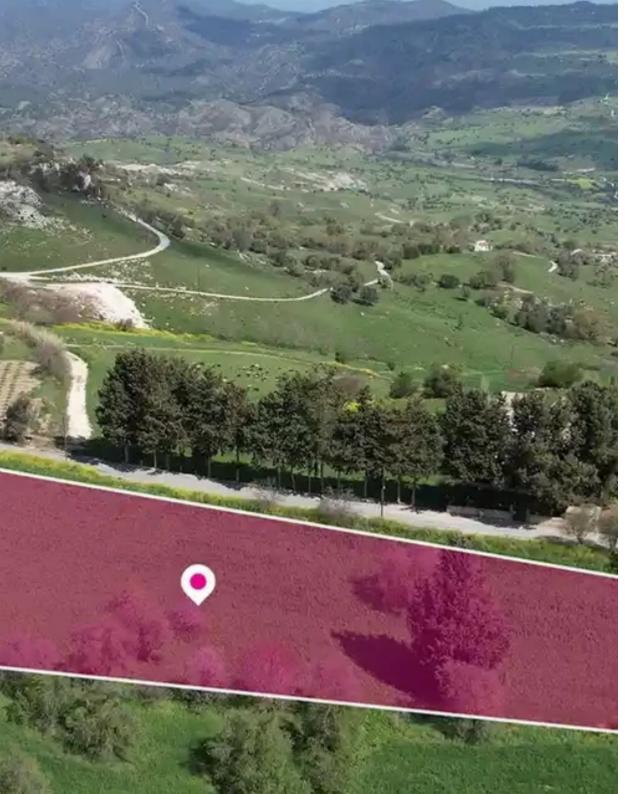

**Estate ID:** 75909

**Ref:** ba4717370

Total plot's-land's area: 6857 m²

Available from: 2024-10-27

Offered at: 150,00

Type: Residentia

"""Residential field, extending to about 6.857 sq.m. in total. The property has regular shape with even surface. Access to the field is via a registered road with total frontage of approximately 140m. The property falls within Zone H3, with a building coefficient of 60%, coverage of 35%, and permission for 2 floors (8.3m) of construction. The property is located 200m from the centre of the village. The surrounding area of the asset is primarily residential.

Location Coordinates: 34.92862382 32.54049022"""...