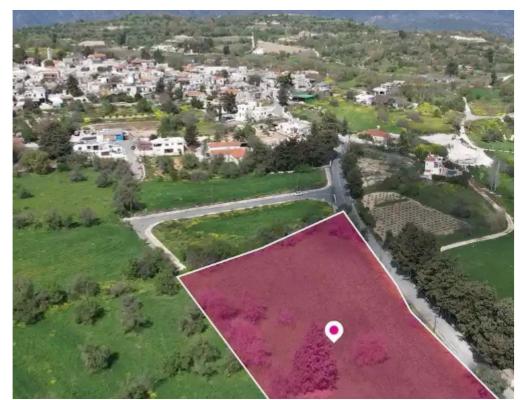

**Estate ID:** 75909

**Ref:** ba4717370

Total plot's-land's area: 6857 m²

Available from: 2024-10-27

Offered at: 150,00

Type: Residentia

"""Residential field, extending to about 6.857 sq.m. in total. The property has regular shape with even surface. Access to the field is via a registered road with total frontage of approximately 140m. The property falls within Zone H3, with a building coefficient of 60%, coverage of 35%, and permission for 2 floors (8.3m) of construction. The property is located 200m from the centre of the village. The surrounding area of the asset is primarily residential.

Location Coordinates: 34.92862382 32.54049022"""...