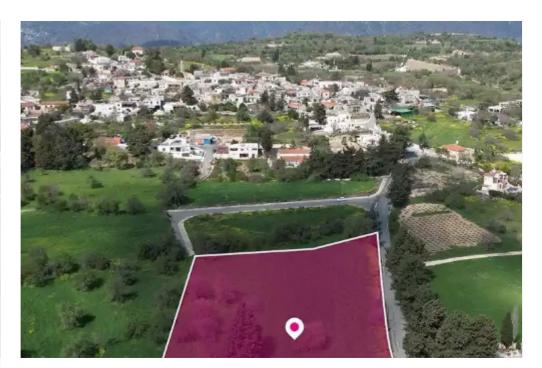

**Estate ID:** 75909

**Ref:** ba4717370

Total plot's-land's area: 6857 m²

Available from: 2024-10-27

Offered at: 150,00

Type: Residentia

"""Residential field, extending to about 6.857 sq.m. in total. The property has regular shape with even surface. Access to the field is via a registered road with total frontage of approximately 140m. The property falls within Zone H3, with a building coefficient of 60%, coverage of 35%, and permission for 2 floors (8.3m) of construction. The property is located 200m from the centre of the village. The surrounding area of the asset is primarily residential.

Location Coordinates: 34.92862382 32.54049022"""...