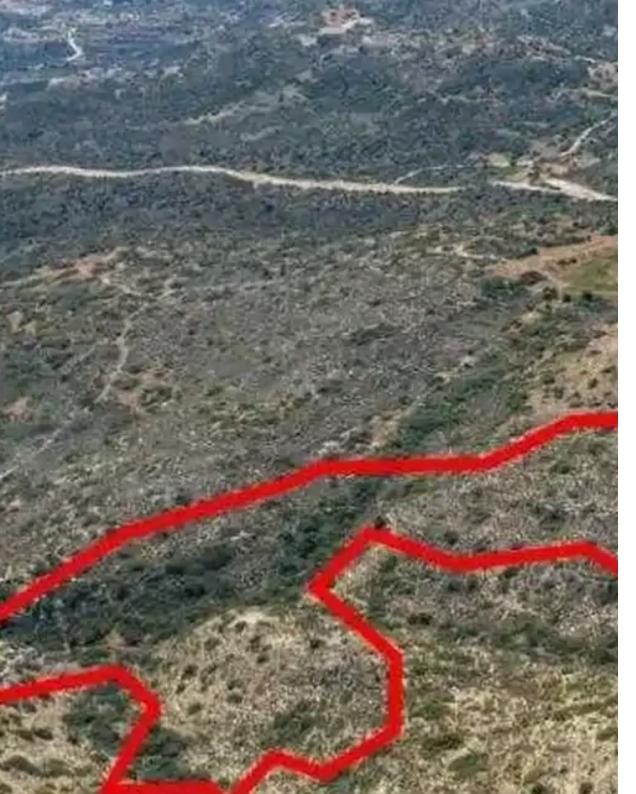

""The property is an agricultural field in Choirokoitia. It is located 1,7km from the village center and 1km from Nicosia - Limassol highway. The field has an area of 32,108sqm and abuts a public registered path along its southern boundary."""...