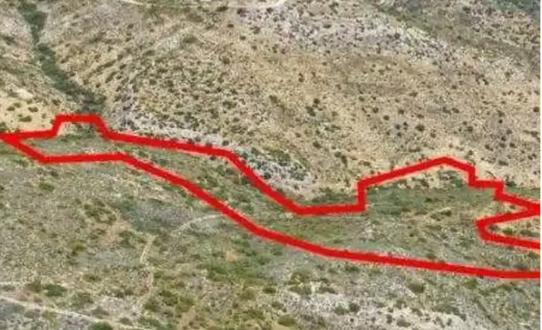

""The property is an agricultural field in Choirokoitia. It is located 1,7km from the village center and 1km from Nicosia - Limassol highway. The field has an area of 32,108sqm and abuts a public registered path along its southern boundary."""...