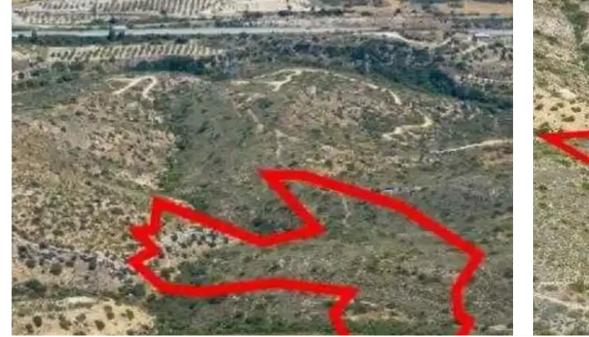

""The property is an agricultural field in Choirokoitia. It is located 1,7km from the village center and 1km from Nicosia - Limassol highway. The field has an area of 32,108sqm and abuts a public registered path along its southern boundary."""...