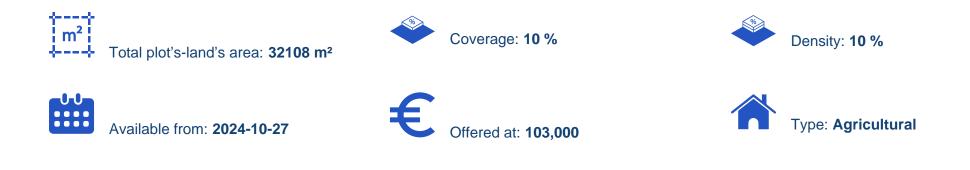

## Agricultural land 32108 m<sup>2</sup>

Larnaka, Choirokoitia-7741 , Cyprus This ad is presented by listings admin, under supervision from , Licensed Real Estate Agent Reg no: 1234, Lic no: 603/E

Offered at: €103,000 Estate ID: 75911 Ref: ba5191556

""The property is an agricultural field in Choirokoitia. It is located 1,7km from the village center and 1km from Nicosia - Limassol highway. The field has an area of 32,108sqm and abuts a public registered path along its southern boundary."""...