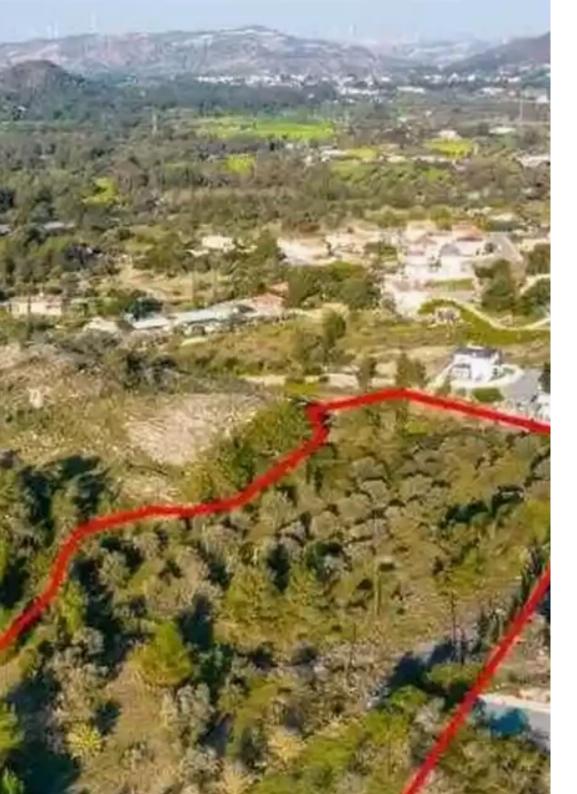

## Residential land 12375 m<sup>2</sup>

Larnaka, Kornos-7640, Cyprus

This ad is presented by listings admin, under supervision from,

Licensed Real Estate Agent Reg no: 1234, Lic no: 603/E

**Offered at:** € 450,000

""""The property is a residential field in Kornos. It is located 440m from Nicosia-Limassol highway. The property has a land area of 12,375sqm and offers close proximity to amenities such as a school, grocery stores, restaurants and cafes and easy access to the highway."""""...