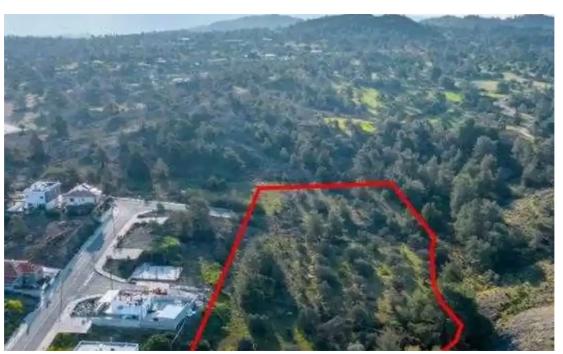

""""The property is a residential field in Kornos. It is located 440m from Nicosia-Limassol highway. The property has a land area of 12,375sqm and offers close proximity to amenities such as a school, grocery stores, restaurants and cafes and easy access to the highway."""""...