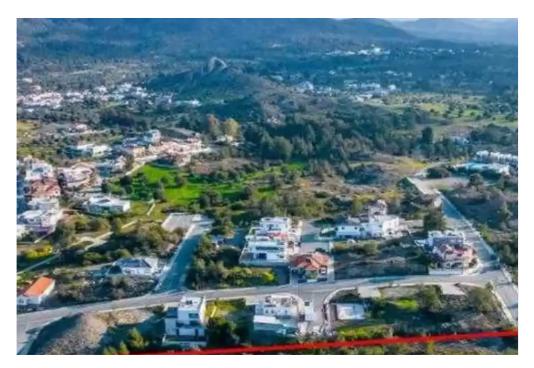

""""The property is a residential field in Kornos. It is located 440m from Nicosia-Limassol highway. The property has a land area of 12,375sqm and offers close proximity to amenities such as a school, grocery stores, restaurants and cafes and easy access to the highway."""""...