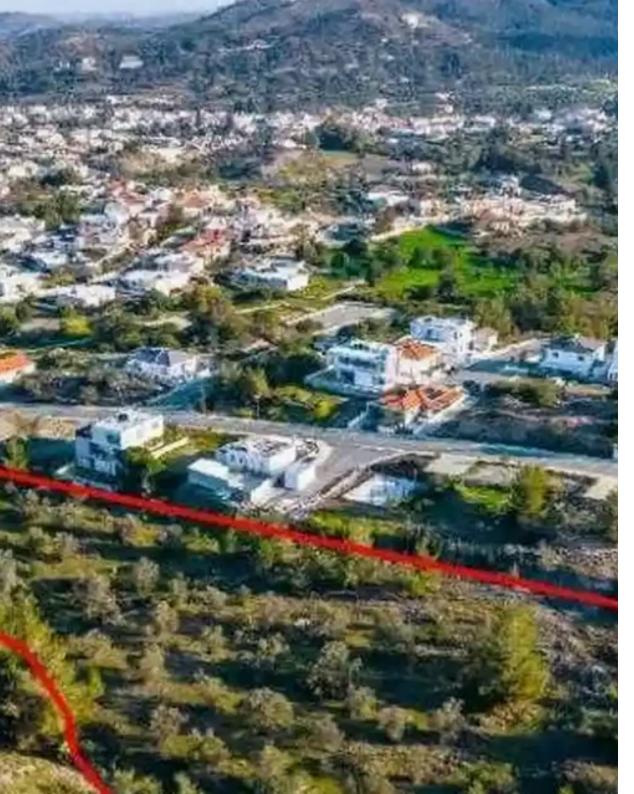

""""The property is a residential field in Kornos. It is located 440m from Nicosia-Limassol highway. The property has a land area of 12,375sqm and offers close proximity to amenities such as a school, grocery stores, restaurants and cafes and easy access to the highway."""""...