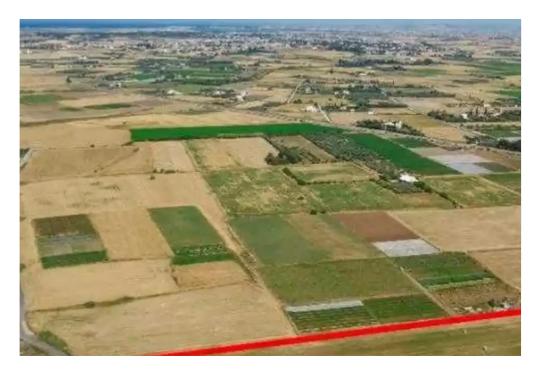

""""The property concerns a tourist field in Softades. It is located 70m from the beach and 180m from Pervolia-Mazotos road. The field has a total area of 27,960sqm. It is suitable for the development of holiday apartments or maisonettes. It offers nice unobstructed views of the sea.""""...