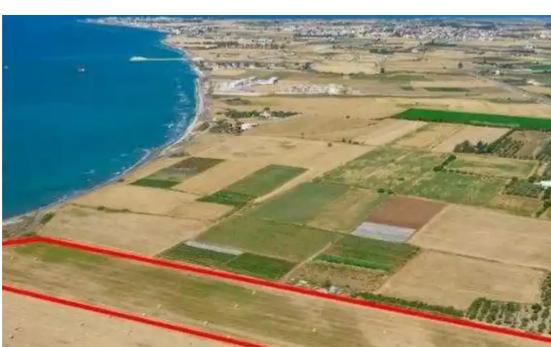

""""The property concerns a tourist field in Softades. It is located 70m from the beach and 180m from Pervolia-Mazotos road. The field has a total area of 27,960sqm. It is suitable for the development of holiday apartments or maisonettes. It offers nice unobstructed views of the sea.""""...