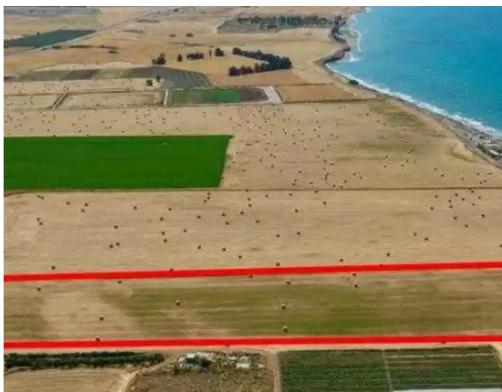

""""The property concerns a tourist field in Softades. It is located 70m from the beach and 180m from Pervolia-Mazotos road. The field has a total area of 27,960sqm. It is suitable for the development of holiday apartments or maisonettes. It offers nice unobstructed views of the sea.""""...