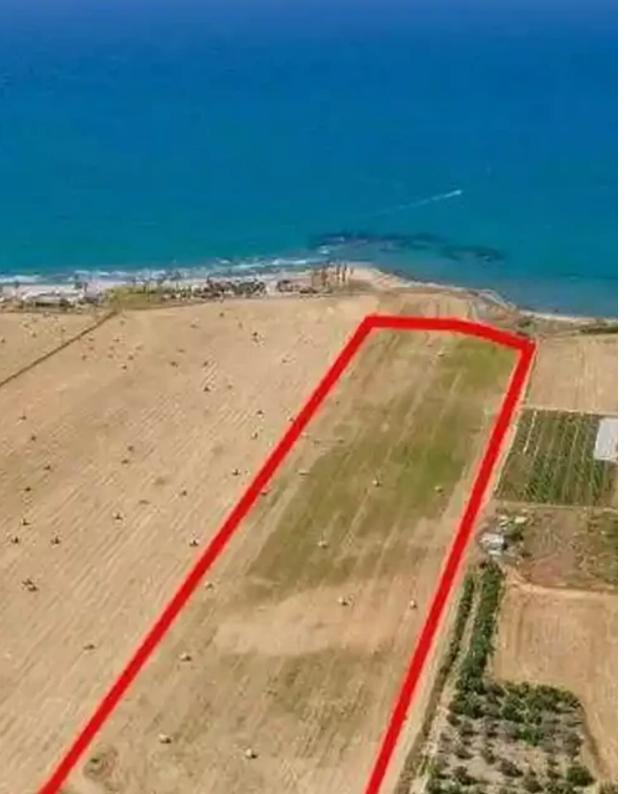

""""The property concerns a tourist field in Softades. It is located 70m from the beach and 180m from Pervolia-Mazotos road. The field has a total area of 27,960sqm. It is suitable for the development of holiday apartments or maisonettes. It offers nice unobstructed views of the sea.""""...