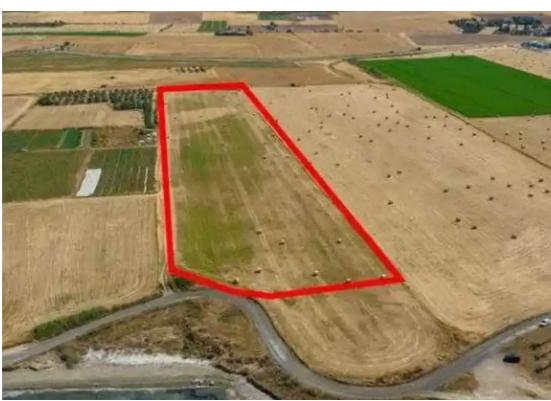

## Agricultural land 27960 m<sup>2</sup>

Larnaka, Softades-7561, Cyprus

This ad is presented by listings admin, under supervision from,

Licensed Real Estate Agent Reg no: 1234, Lic no: 603/E

**Offered at:** €2,100,000

""""The property concerns a tourist field in Softades. It is located 70m from the beach and 180m from Pervolia-Mazotos road. The field has a total area of 27,960sqm. It is suitable for the development of holiday apartments or maisonettes. It offers nice unobstructed views of the sea.""""...