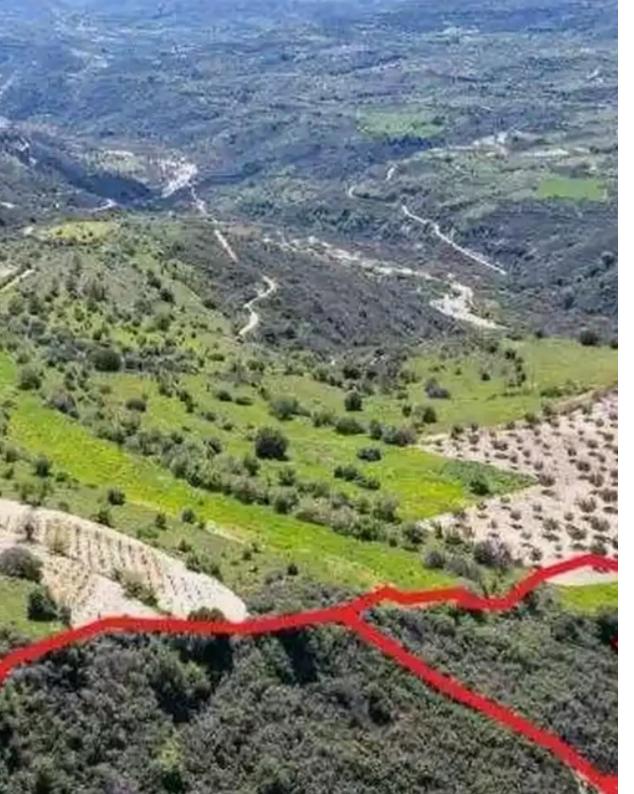

"""The property consists of two adjacent shared (17%) agricultural fields in Arminou. They are located 880m from the centre of the village and 180m from the main road of Arminou - Mesana. The field with parcel number 553 has a land area of 4,348sqm and Gordian's share corresponds approximately to 740sqm. The field with parcel number 914 has a land area of 2,583sqm and Gordian's share corresponds approximately to 440sqm. Both fields have a total area of 6,931sqm and Gordian's share corresponds approximately to 1,180sqm. Both fields abut on an unregistered dirt road along their northeast border."""...