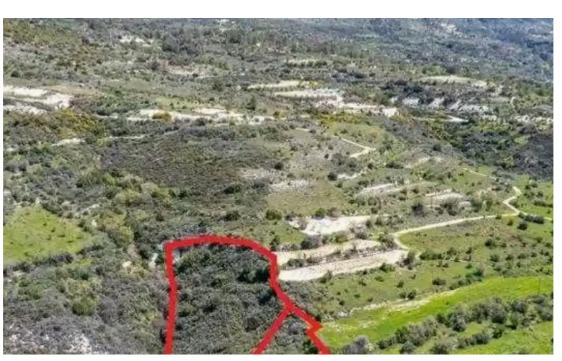

"""The property consists of two adjacent shared (17%) agricultural fields in Arminou. They are located 880m from the centre of the village and 180m from the main road of Arminou - Mesana. The field with parcel number 553 has a land area of 4,348sqm and Gordian's share corresponds approximately to 740sqm. The field with parcel number 914 has a land area of 2,583sqm and Gordian's share corresponds approximately to 440sqm. Both fields have a total area of 6,931sqm and Gordian's share corresponds approximately to 1,180sqm. Both fields abut on an unregistered dirt road along their northeast border."""...