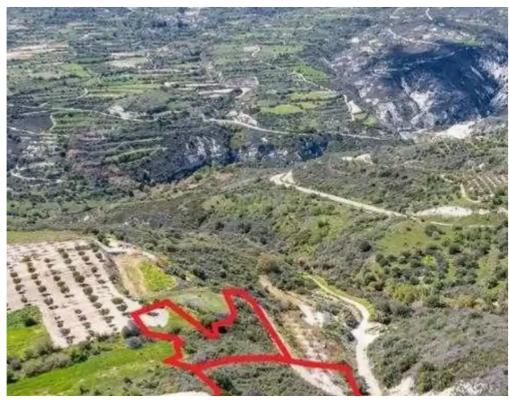

"""The property consists of two adjacent shared (17%) agricultural fields in Arminou. They are located 880m from the centre of the village and 180m from the main road of Arminou - Mesana. The field with parcel number 553 has a land area of 4,348sqm and Gordian's share corresponds approximately to 740sqm. The field with parcel number 914 has a land area of 2,583sqm and Gordian's share corresponds approximately to 440sqm. Both fields have a total area of 6,931sqm and Gordian's share corresponds approximately to 1,180sqm. Both fields abut on an unregistered dirt road along their northeast border."""...