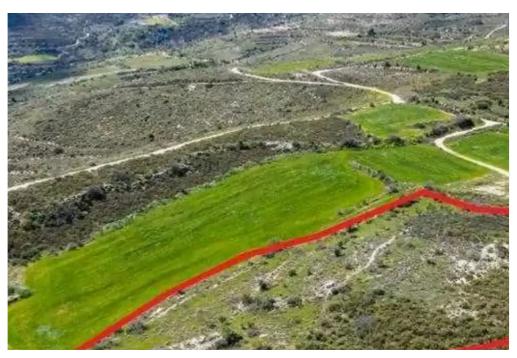

"""The property is an agricultural field in Praitori. It is located 2km from the village's center and 800m from Kedares village. The field has a total area of 7,024sqm and it is situated 115m from the nearest registered road."""...