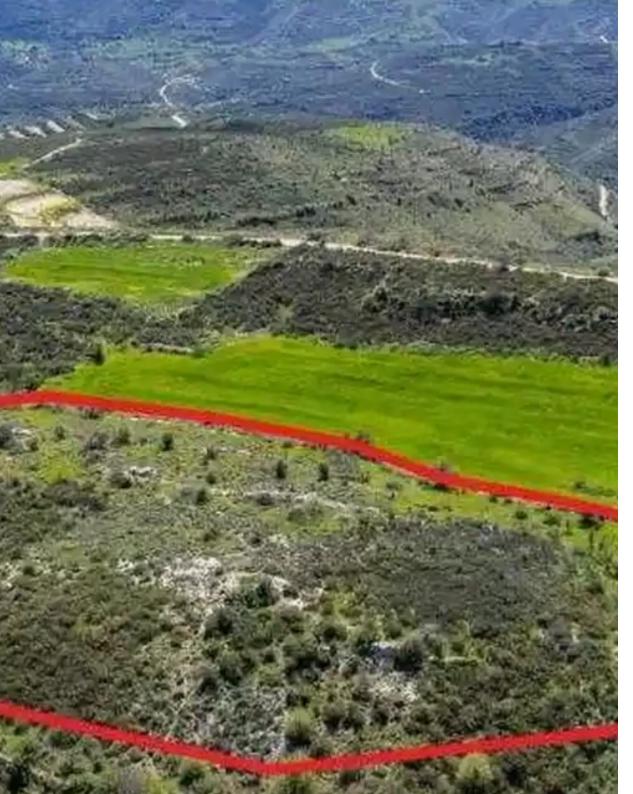

"""The property is an agricultural field in Praitori. It is located 2km from the village's center and 800m from Kedares village. The field has a total area of 7,024sqm and it is situated 115m from the nearest registered road."""...