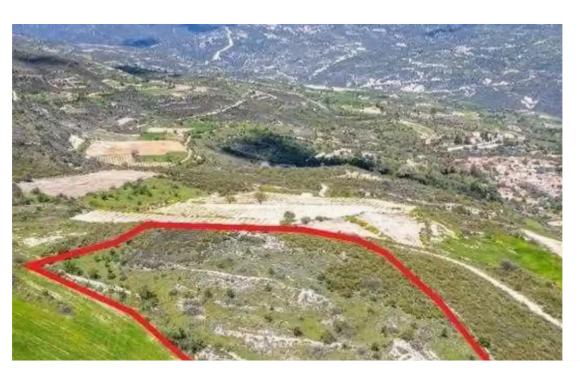

"""The property is an agricultural field in Praitori. It is located 2km from the village's center and 800m from Kedares village. The field has a total area of 7,024sqm and it is situated 115m from the nearest registered road."""...