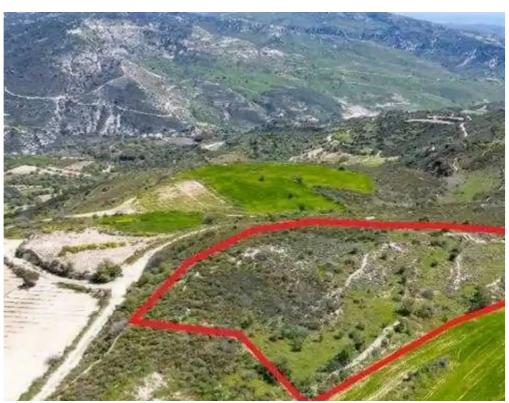

"""The property is an agricultural field in Praitori. It is located 2km from the village's center and 800m from Kedares village. The field has a total area of 7,024sqm and it is situated 115m from the nearest registered road."""...