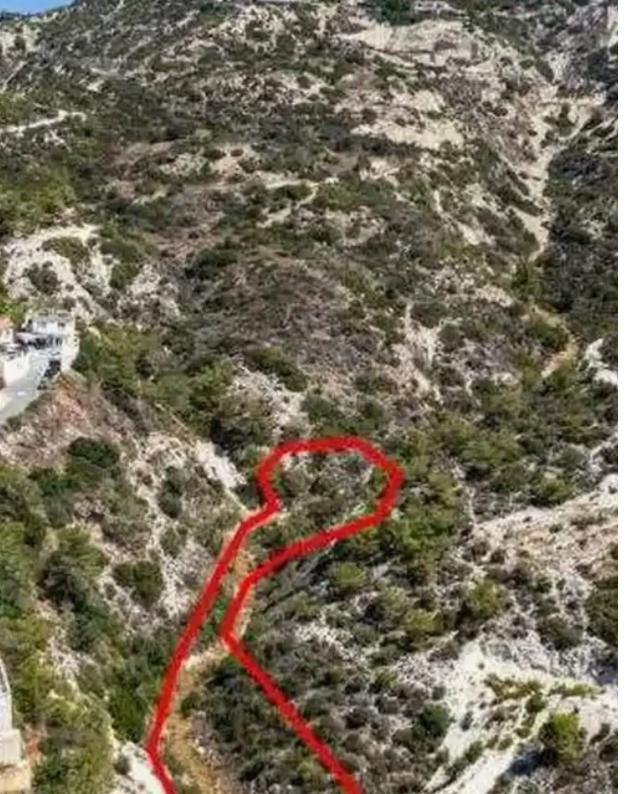

""""The property is a residential (42%) and agricultural (58%) field in Pegeia. It is located 200m from the center of Pegeia, 500m from the connection road Pegeia- Kathikas and approximately 60m from the nearest registered road. The field has a land area of 2,342sqm. There are all the necessary services of water supply and electricity close to the property. The immediate area is characterized by residential properties, like detached modern houses, complexes of houses, and plots under separation. VAT applicable on residential part of the field only.""""...