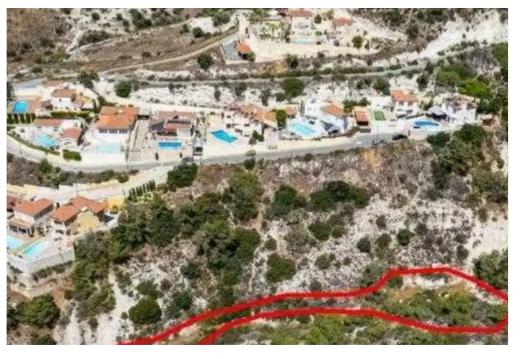

""""The property is a residential (42%) and agricultural (58%) field in Pegeia. It is located 200m from the center of Pegeia, 500m from the connection road Pegeia- Kathikas and approximately 60m from the nearest registered road. The field has a land area of 2,342sqm. There are all the necessary services of water supply and electricity close to the property. The immediate area is characterized by residential properties, like detached modern houses, complexes of houses, and plots under separation. VAT applicable on residential part of the field only.""""...