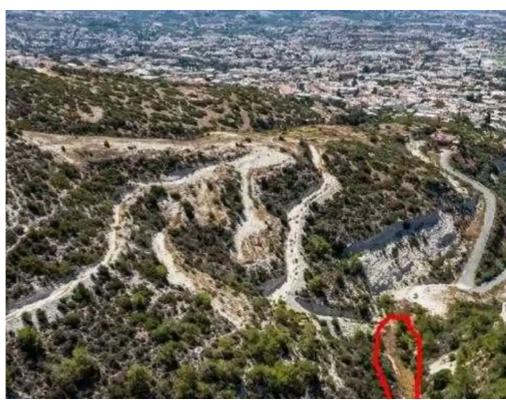

""""The property is a residential (42%) and agricultural (58%) field in Pegeia. It is located 200m from the center of Pegeia, 500m from the connection road Pegeia- Kathikas and approximately 60m from the nearest registered road. The field has a land area of 2,342sqm. There are all the necessary services of water supply and electricity close to the property. The immediate area is characterized by residential properties, like detached modern houses, complexes of houses, and plots under separation. VAT applicable on residential part of the field only.""""...