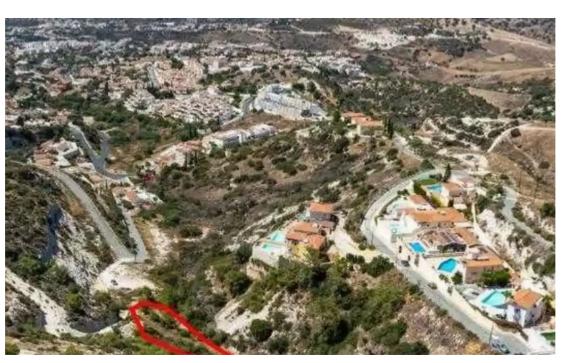

""""The property is a residential (42%) and agricultural (58%) field in Pegeia. It is located 200m from the center of Pegeia, 500m from the connection road Pegeia- Kathikas and approximately 60m from the nearest registered road. The field has a land area of 2,342sqm. There are all the necessary services of water supply and electricity close to the property. The immediate area is characterized by residential properties, like detached modern houses, complexes of houses, and plots under separation. VAT applicable on residential part of the field only.""""...