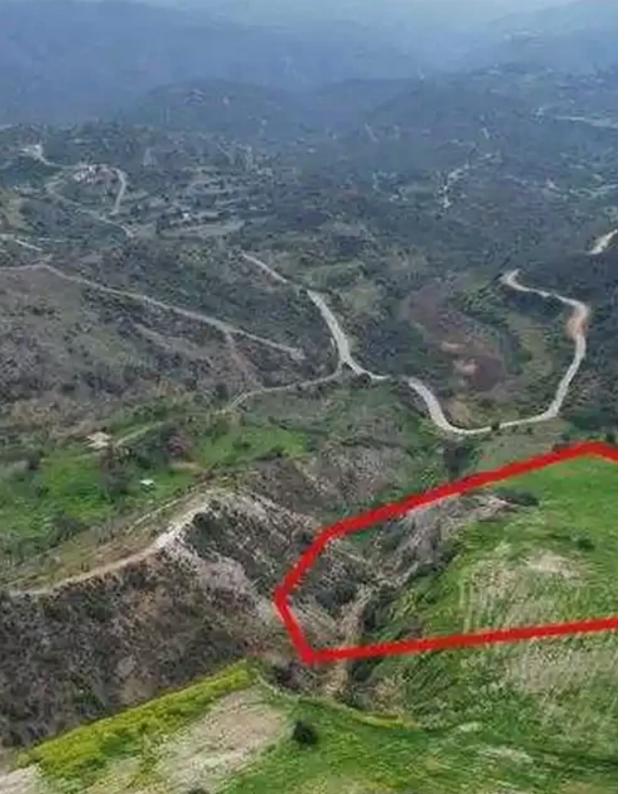

"""The property is an agricultural field in Vavla village. It is located 600 meters from the road that connects the villages of Vavla and Lageia. It has land area of 9,700sqm. It offers close proximity from a registered road and the immediate area of the property consists of agricultural fields of land."""...