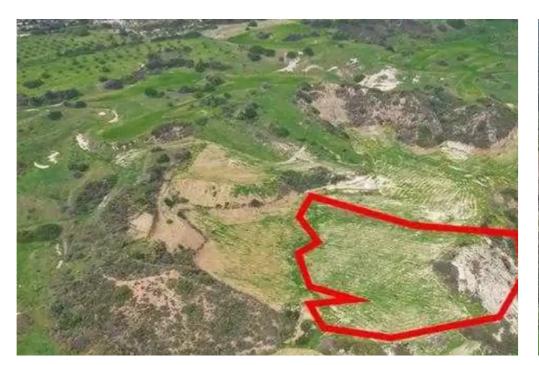

"""The property is an agricultural field in Vavla village. It is located 600 meters from the road that connects the villages of Vavla and Lageia. It has land area of 9,700sqm. It offers close proximity from a registered road and the immediate area of the property consists of agricultural fields of land."""...