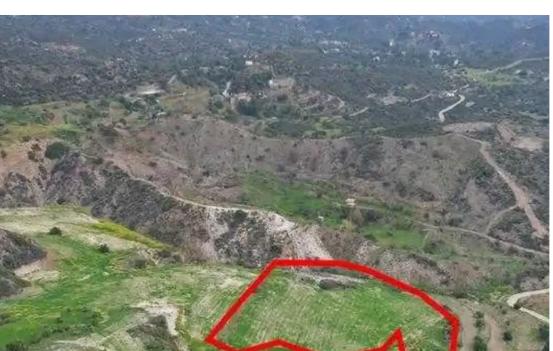

"""The property is an agricultural field in Vavla village. It is located 600 meters from the road that connects the villages of Vavla and Lageia. It has land area of 9,700sqm. It offers close proximity from a registered road and the immediate area of the property consists of agricultural fields of land."""...