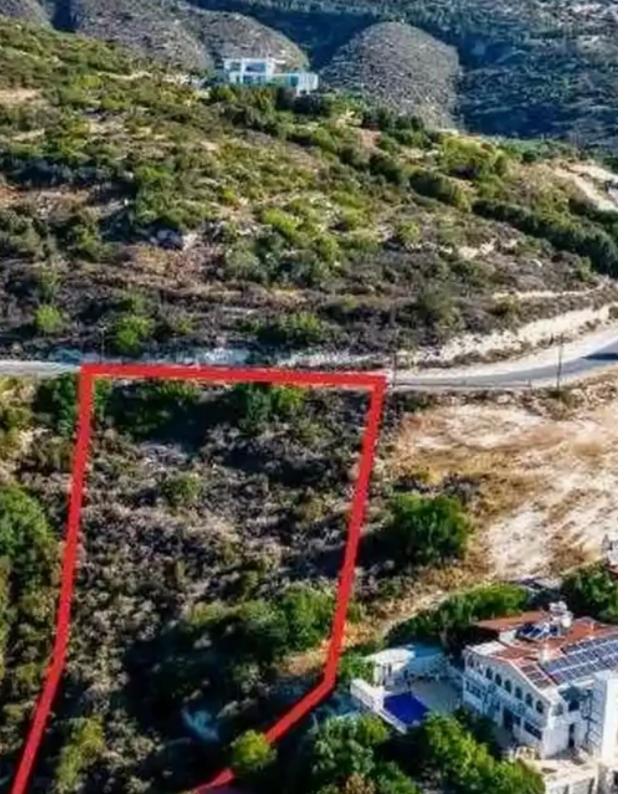

"""The property is a residential field in Tala. It is located on Agiou Neofytou avenue, 350m from Eleftherias avenue. The field has an area of 3,345sqm and a road frontage of 50m. It offers close proximity to amenities such as schools, retail shops and banks."""...