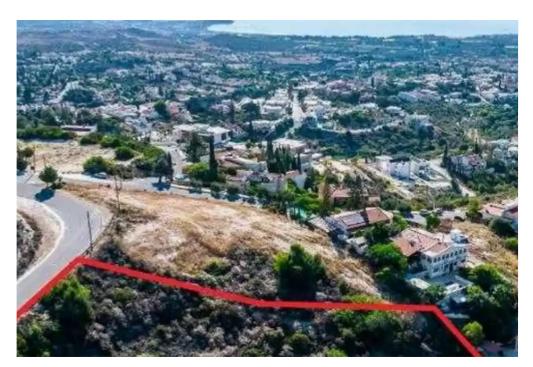

"""The property is a residential field in Tala. It is located on Agiou Neofytou avenue, 350m from Eleftherias avenue. The field has an area of 3,345sqm and a road frontage of 50m. It offers close proximity to amenities such as schools, retail shops and banks."""...