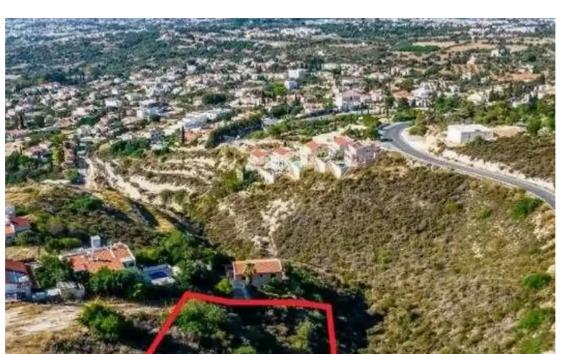

"""The property is a residential field in Tala. It is located on Agiou Neofytou avenue, 350m from Eleftherias avenue. The field has an area of 3,345sqm and a road frontage of 50m. It offers close proximity to amenities such as schools, retail shops and banks."""...