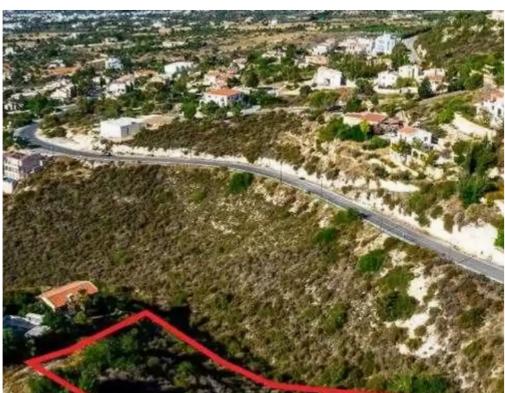

"""The property is a residential field in Tala. It is located on Agiou Neofytou avenue, 350m from Eleftherias avenue. The field has an area of 3,345sqm and a road frontage of 50m. It offers close proximity to amenities such as schools, retail shops and banks."""...