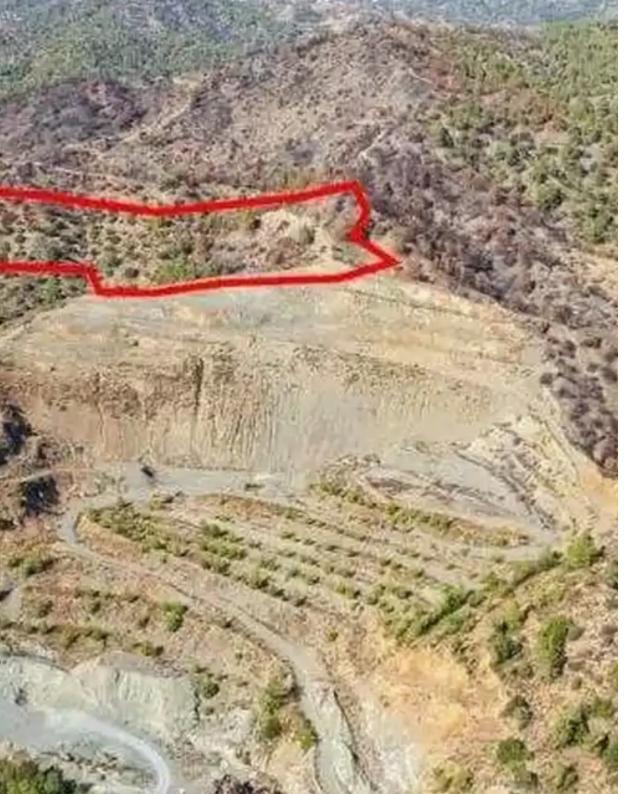

"""The property is an agricultural field in Pelendri. It is located 4km from the center of the village and 400m from St.John church. The field has a land area of 51,671sqm."""...