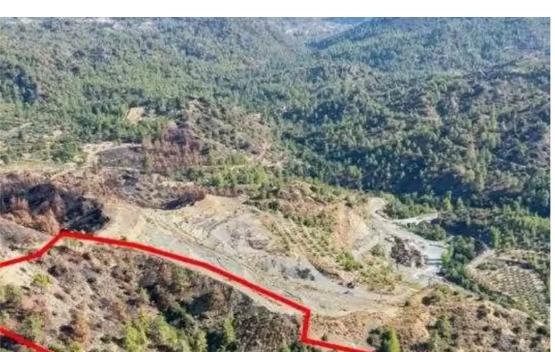

"""The property is an agricultural field in Pelendri. It is located 4km from the center of the village and 400m from St.John church. The field has a land area of 51,671sqm."""...