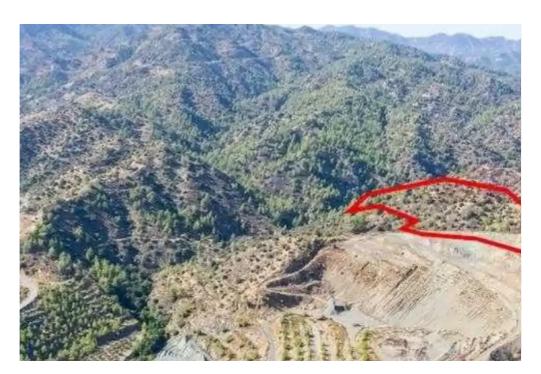

"""The property is an agricultural field in Pelendri. It is located 4km from the center of the village and 400m from St.John church. The field has a land area of 51,671sqm."""...