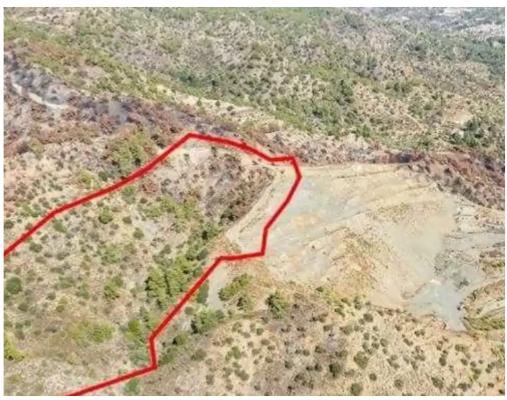

"""The property is an agricultural field in Pelendri. It is located 4km from the center of the village and 400m from St.John church. The field has a land area of 51,671sqm."""...