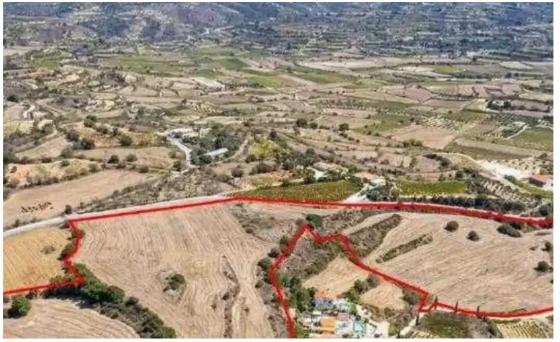

""""The property is a shared (approximately 39%) field in Polemi. It is located 790m from the center of Polemi community and 2klm from the connecting road Pafos-Polis Chrysochou. It benefits from 935m road frontage along its western, south and southeastern border and from 935m road frontage along its northeastern border. It has a total land area of 58,060sqm, and Gordian's share corresponds approximately to 22,844sqm. The property falls within two planning zones, residential (H3 zone-97%) and agricultural (?3 zone-3%).""""...