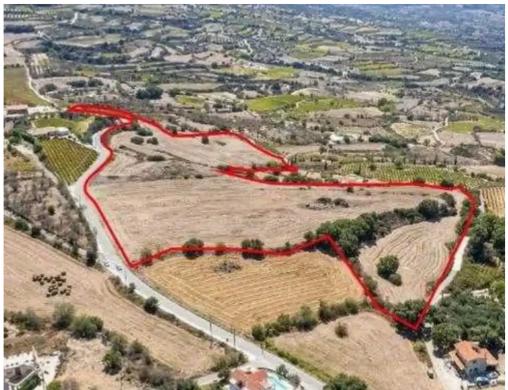

""""The property is a shared (approximately 39%) field in Polemi. It is located 790m from the center of Polemi community and 2klm from the connecting road Pafos-Polis Chrysochou. It benefits from 935m road frontage along its western, south and southeastern border and from 935m road frontage along its northeastern border. It has a total land area of 58,060sqm, and Gordian's share corresponds approximately to 22,844sqm. The property falls within two planning zones, residential (H3 zone-97%) and agricultural (?3 zone-3%).""""...