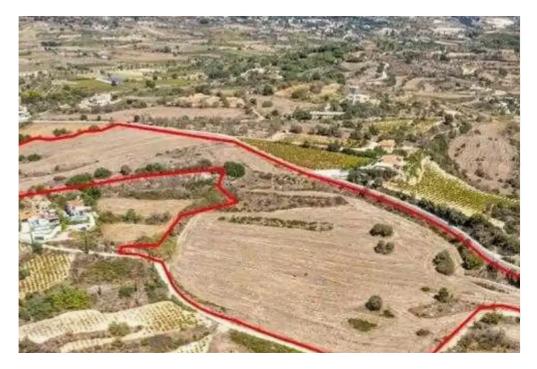

""""The property is a shared (approximately 39%) field in Polemi. It is located 790m from the center of Polemi community and 2klm from the connecting road Pafos-Polis Chrysochou. It benefits from 935m road frontage along its western, south and southeastern border and from 935m road frontage along its northeastern border. It has a total land area of 58,060sqm, and Gordian's share corresponds approximately to 22,844sqm. The property falls within two planning zones, residential (H3 zone-97%) and agricultural (?3 zone-3%).""""...