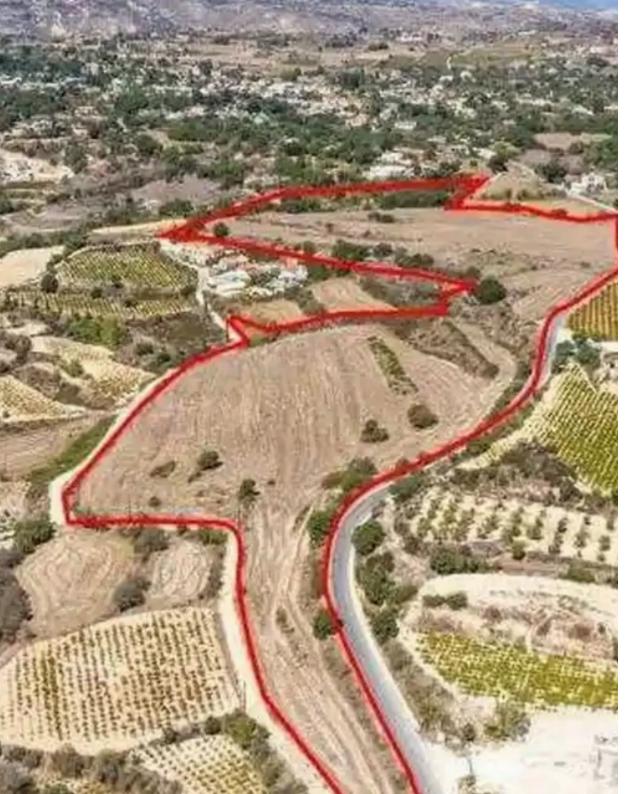

""""The property is a shared (approximately 39%) field in Polemi. It is located 790m from the center of Polemi community and 2klm from the connecting road Pafos-Polis Chrysochou. It benefits from 935m road frontage along its western, south and southeastern border and from 935m road frontage along its northeastern border. It has a total land area of 58,060sqm, and Gordian's share corresponds approximately to 22,844sqm. The property falls within two planning zones, residential (H3 zone-97%) and agricultural (?3 zone-3%).""""...