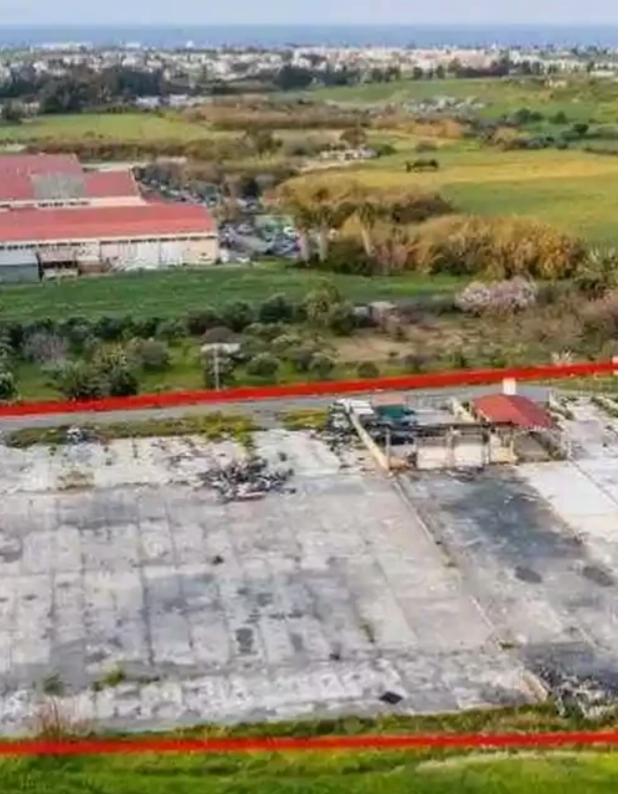

## Industrial land 9635 m<sup>2</sup>

Larnaka, Livadias-7060, Cyprus

This ad is presented by listings admin, under supervision from,

Licensed Real Estate Agent Reg no: 1234, Lic no: 603/E

**Offered at:** €230,000

"""The property is a 60% share of an industrial field in Livadia. It is located 550m from the highway and 200m from the road connecting Livadia and Troulloi. The field has an area of 9,635sqm and it is situated 70m from the nearest registered road. The corresponding land area is approximately 5,781sqm. The property offers excellent access to the highway."""...