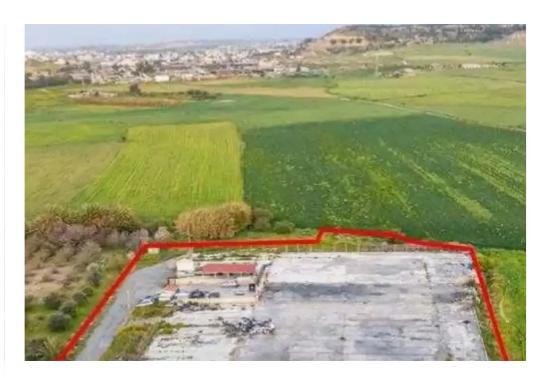

## Industrial land 9635 m<sup>2</sup>

Larnaka, Livadias-7060, Cyprus

This ad is presented by listings admin, under supervision from,

Licensed Real Estate Agent Reg no: 1234, Lic no: 603/E

**Offered at:** €230,000

"""The property is a 60% share of an industrial field in Livadia. It is located 550m from the highway and 200m from the road connecting Livadia and Troulloi. The field has an area of 9,635sqm and it is situated 70m from the nearest registered road. The corresponding land area is approximately 5,781sqm. The property offers excellent access to the highway."""...