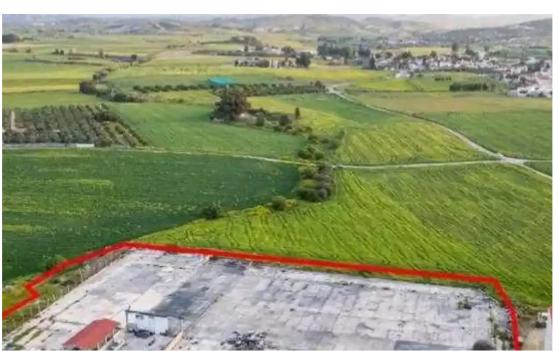

## Industrial land 9635 m<sup>2</sup>

Larnaka, Livadias-7060, Cyprus

This ad is presented by listings admin, under supervision from,

Licensed Real Estate Agent Reg no: 1234, Lic no: 603/E

**Offered at:** €230,000

"""The property is a 60% share of an industrial field in Livadia. It is located 550m from the highway and 200m from the road connecting Livadia and Troulloi. The field has an area of 9,635sqm and it is situated 70m from the nearest registered road. The corresponding land area is approximately 5,781sqm. The property offers excellent access to the highway."""...