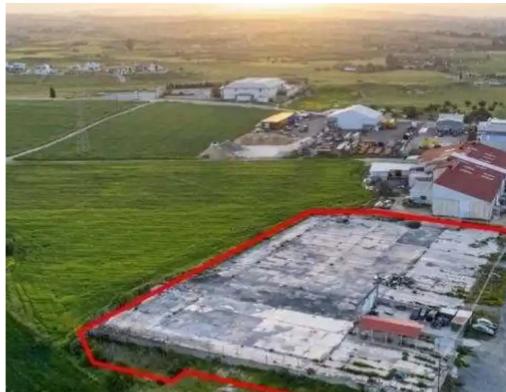

## Industrial land 9635 m<sup>2</sup>

Larnaka, Livadias-7060, Cyprus

This ad is presented by listings admin, under supervision from,

Licensed Real Estate Agent Reg no: 1234, Lic no: 603/E

**Offered at:** €230,000

"""The property is a 60% share of an industrial field in Livadia. It is located 550m from the highway and 200m from the road connecting Livadia and Troulloi. The field has an area of 9,635sqm and it is situated 70m from the nearest registered road. The corresponding land area is approximately 5,781sqm. The property offers excellent access to the highway."""...