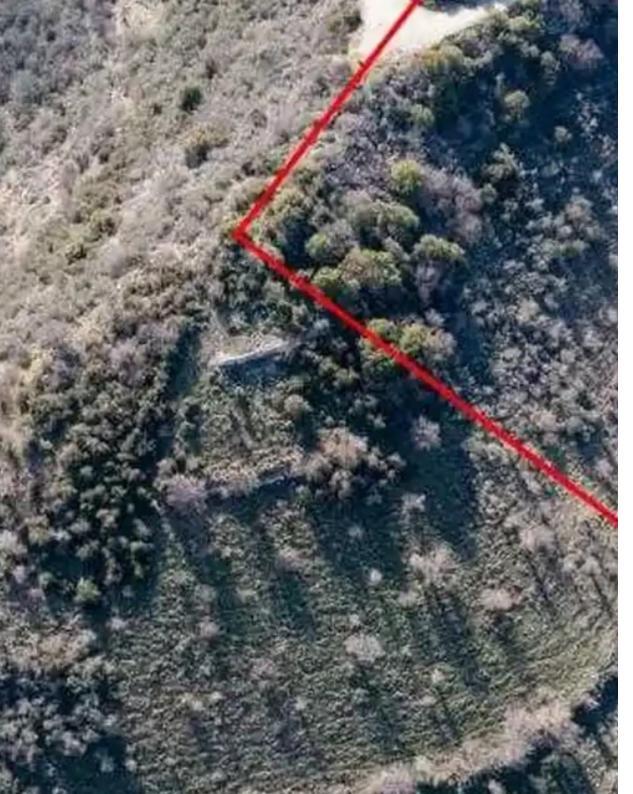

## Agricultural land 10703 m<sup>2</sup>

Limassol, Dora-4774, Cyprus

This ad is presented by listings admin, under supervision from,

Licensed Real Estate Agent Reg no: 1234, Lic no: 603/E

**Offered at:** €11,700

**Estate ID:** 75931

**Ref:** ba4951886

m²
Total plot's-land's area: 10703 m²

Coverage: 6 %

Density: 6 %

Available from: 2024-10-27

"""The asset is a field in Dora. It is located 1km from the village centre and 1km from Dora - Moussere road. It has an area of 10,703sqm."""...