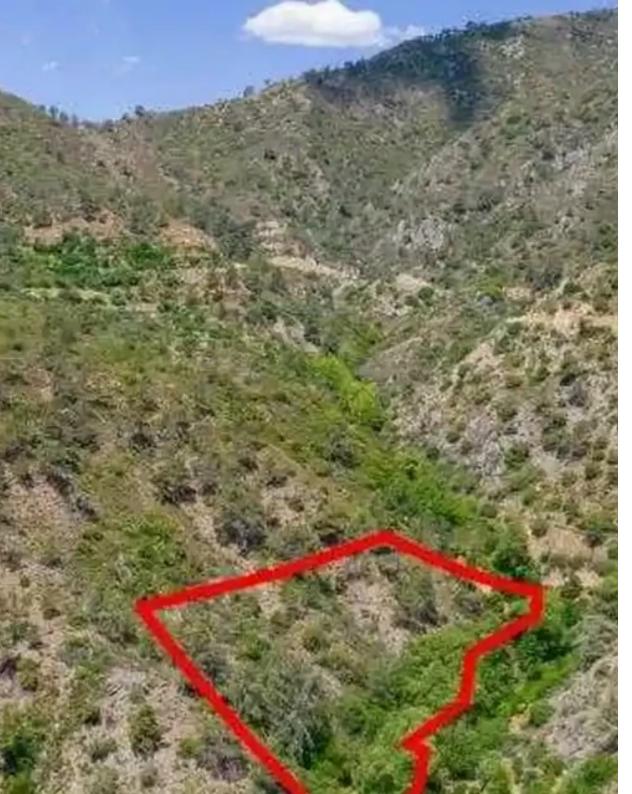

""""The properties consists of four fields in Sykopetra. They are located 1km from the community's center and 3km from Odou. The fields have a total area of 19,009sqm. Some of the fields fall within the NATURA Zone."""...