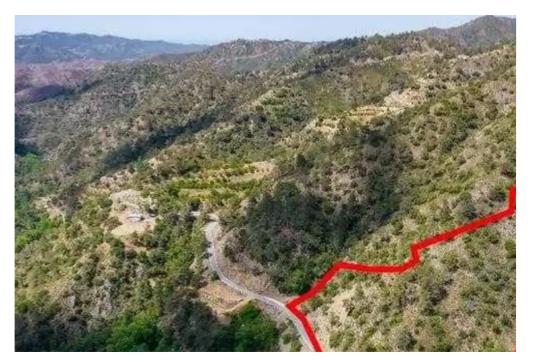

""""The properties consists of four fields in Sykopetra. They are located 1km from the community's center and 3km from Odou. The fields have a total area of 19,009sqm. Some of the fields fall within the NATURA Zone."""...