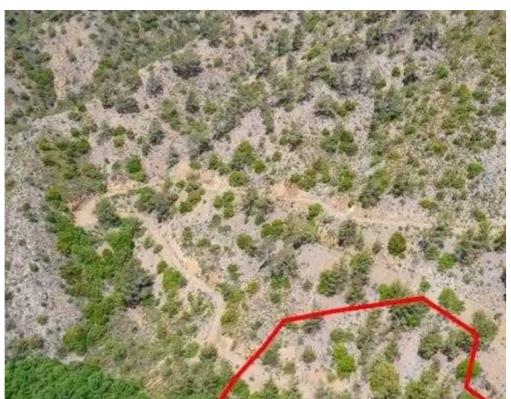

""""The properties consists of four fields in Sykopetra. They are located 1km from the community's center and 3km from Odou. The fields have a total area of 19,009sqm. Some of the fields fall within the NATURA Zone."""...