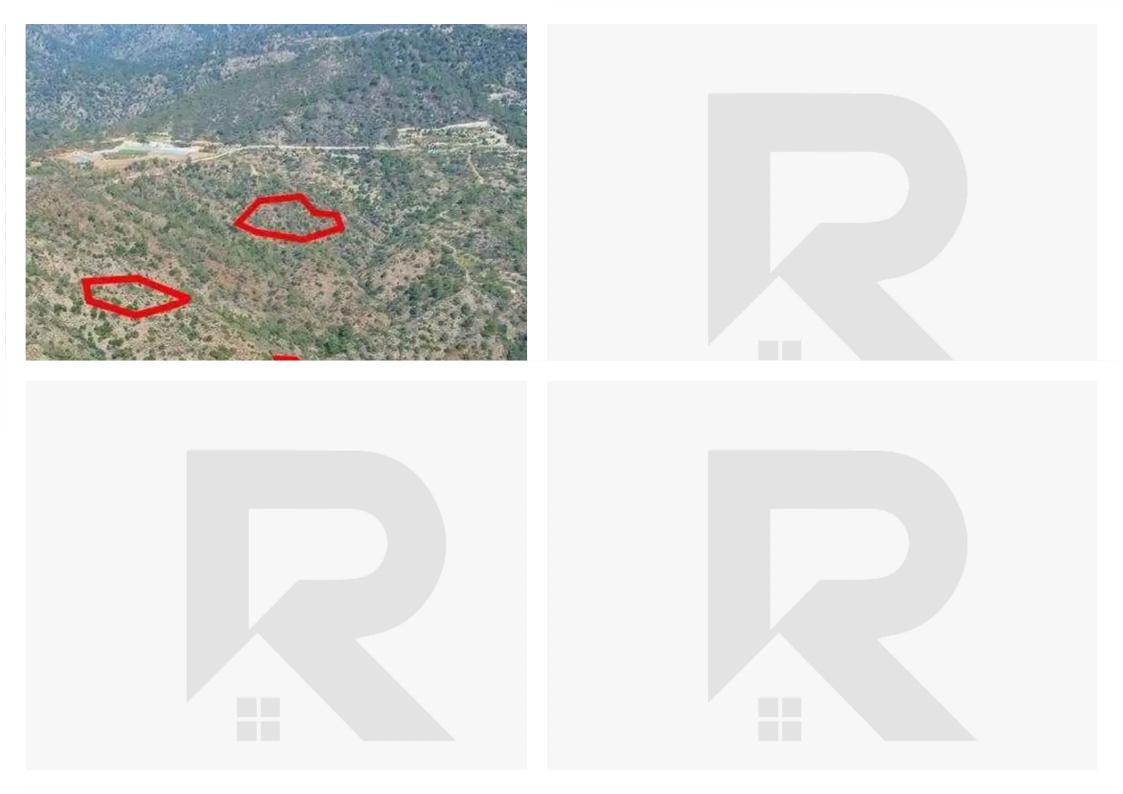

""The property consists of four fields in Arakapas. They are located 2,5km from the center of the village and 1,2km from the main road Arakapas - Kalo Chorio. The total land area is 14,717sqm.""...