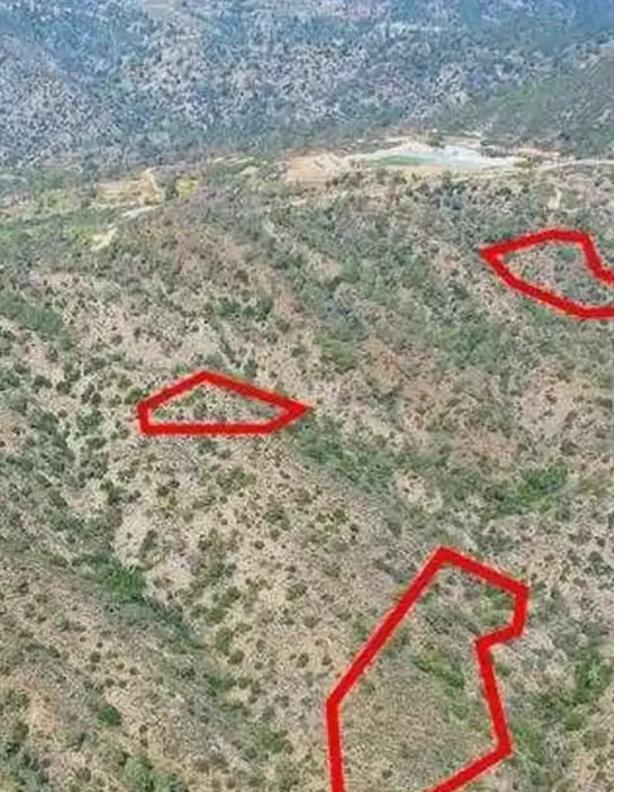

""The property consists of four fields in Arakapas. They are located 2,5km from the center of the village and 1,2km from the main road Arakapas - Kalo Chorio. The total land area is 14,717sqm.""...