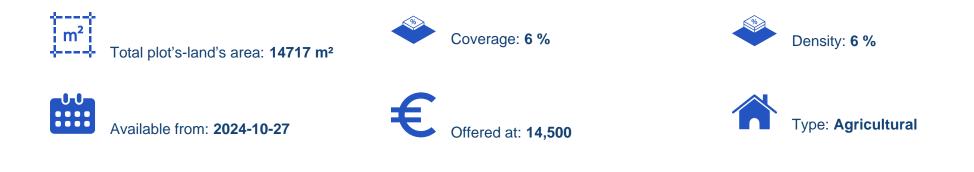

## Agricultural land 14717 m<sup>2</sup>

Limassol, Arakapas-4563 , Cyprus This ad is presented by listings admin, under supervision from , Licensed Real Estate Agent Reg no: 1234, Lic no: 603/E

Offered at: €14,500 Estate ID: 75934 Ref: ba4834490

""The property consists of four fields in Arakapas. They are located 2,5km from the center of the village and 1,2km from the main road Arakapas - Kalo Chorio. The total land area is 14,717sqm.""...