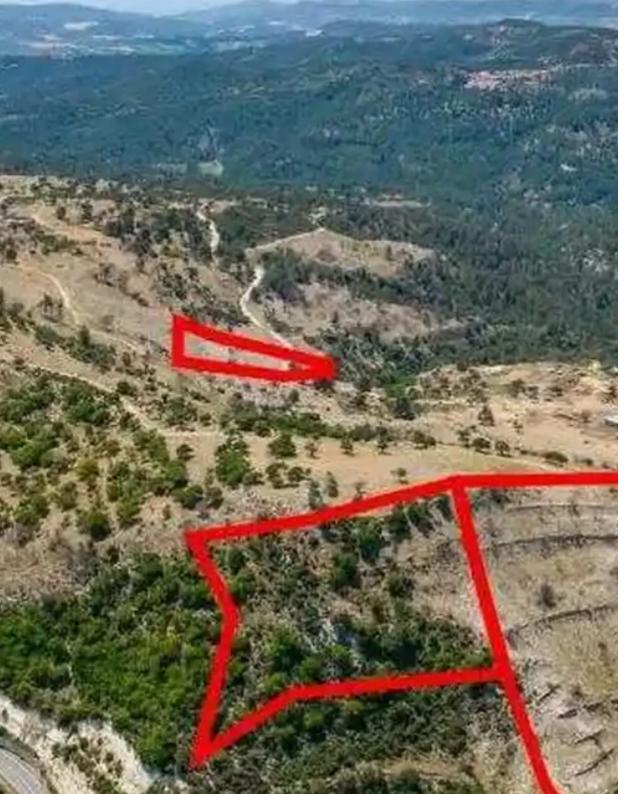

**Estate ID:** 75935

**Ref:** ba4951888

m² |
Total plot's-land's area: 34116 m²

Available from: 2024-10-27

"""The asset consists of three fields in Mousere. They are located 50m from Mousere-Archimandrita road and 3.2km from Archimandrita. The fields have a total area of 34,116sqm."""...