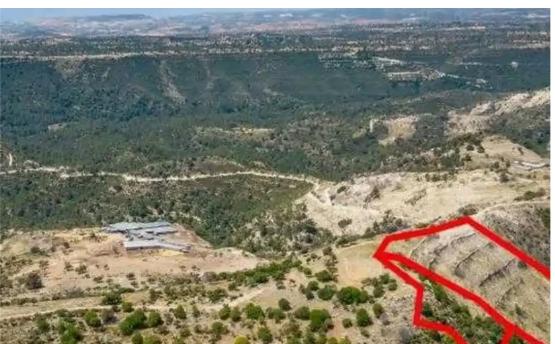

**Estate ID:** 75935

**Ref:** ba4951888

m² |
Total plot's-land's area: 34116 m²

Available from: 2024-10-27

"""The asset consists of three fields in Mousere. They are located 50m from Mousere-Archimandrita road and 3.2km from Archimandrita. The fields have a total area of 34,116sqm."""...