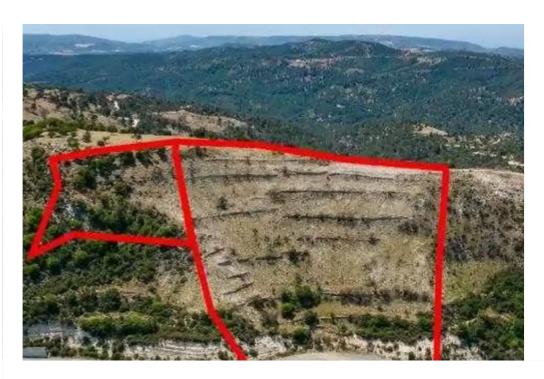

**Estate ID:** 75935

**Ref:** ba4951888

m² |
Total plot's-land's area: 34116 m²

Available from: 2024-10-27

"""The asset consists of three fields in Mousere. They are located 50m from Mousere-Archimandrita road and 3.2km from Archimandrita. The fields have a total area of 34,116sqm."""...