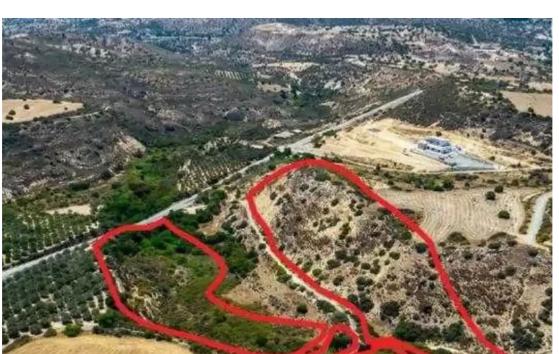

## Agricultural land 30848 m<sup>2</sup>

Larnaka, Skarinou-7731, Cyprus

This ad is presented by listings admin, under supervision from,

Licensed Real Estate Agent Reg no: 1234, Lic no: 603/E

**Offered at:** € 172,000

""""The property is three adjacent fields in Skarinou. Are located 400m from Limassol - Nicosia motorway and 1,4km from the center of Skarinou. The property has a total land area of 30,848sqm. The fields fall within the Z1 protection zone."""...