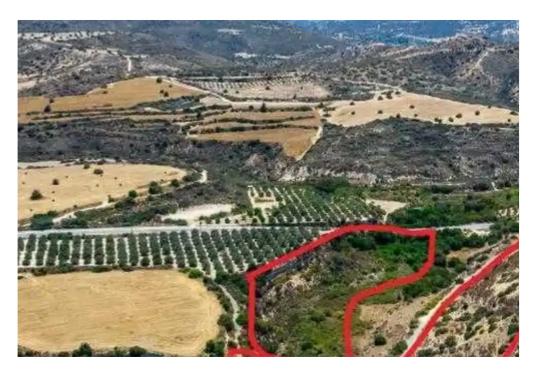

## Agricultural land 30848 m<sup>2</sup>

Larnaka, Skarinou-7731, Cyprus

This ad is presented by listings admin, under supervision from,

Licensed Real Estate Agent Reg no: 1234, Lic no: 603/E

**Offered at:** € 172,000

""""The property is three adjacent fields in Skarinou. Are located 400m from Limassol - Nicosia motorway and 1,4km from the center of Skarinou. The property has a total land area of 30,848sqm. The fields fall within the Z1 protection zone."""...