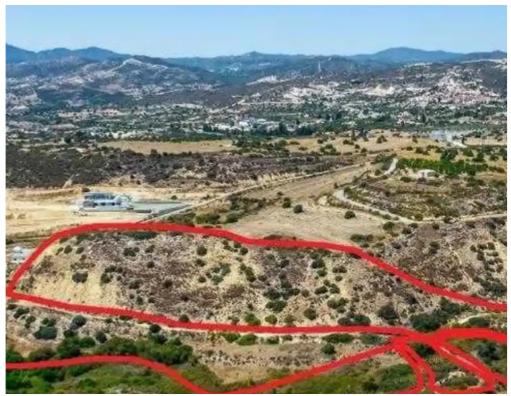

## Agricultural land 30848 m<sup>2</sup>

Larnaka, Skarinou-7731, Cyprus

This ad is presented by listings admin, under supervision from,

Licensed Real Estate Agent Reg no: 1234, Lic no: 603/E

**Offered at:** € 172,000

""""The property is three adjacent fields in Skarinou. Are located 400m from Limassol - Nicosia motorway and 1,4km from the center of Skarinou. The property has a total land area of 30,848sqm. The fields fall within the Z1 protection zone."""...