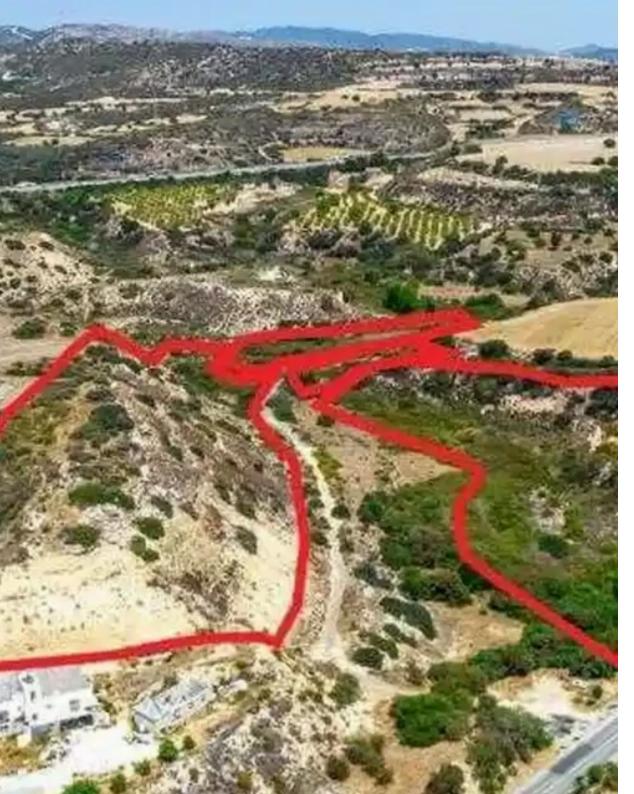

## Agricultural land 30848 m<sup>2</sup>

Larnaka, Skarinou-7731, Cyprus

This ad is presented by listings admin, under supervision from,

Licensed Real Estate Agent Reg no: 1234, Lic no: 603/E

**Offered at:** € 172,000

""""The property is three adjacent fields in Skarinou. Are located 400m from Limassol - Nicosia motorway and 1,4km from the center of Skarinou. The property has a total land area of 30,848sqm. The fields fall within the Z1 protection zone."""...