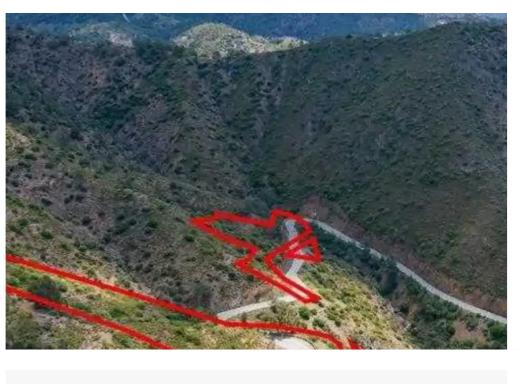

"""The asset consists of four fields in Sykopetra. They are located along the main road that connects Arakapas and Palaichori Morfou, 800m from the community's center. The fields have a total area of 23,246sqm."""...