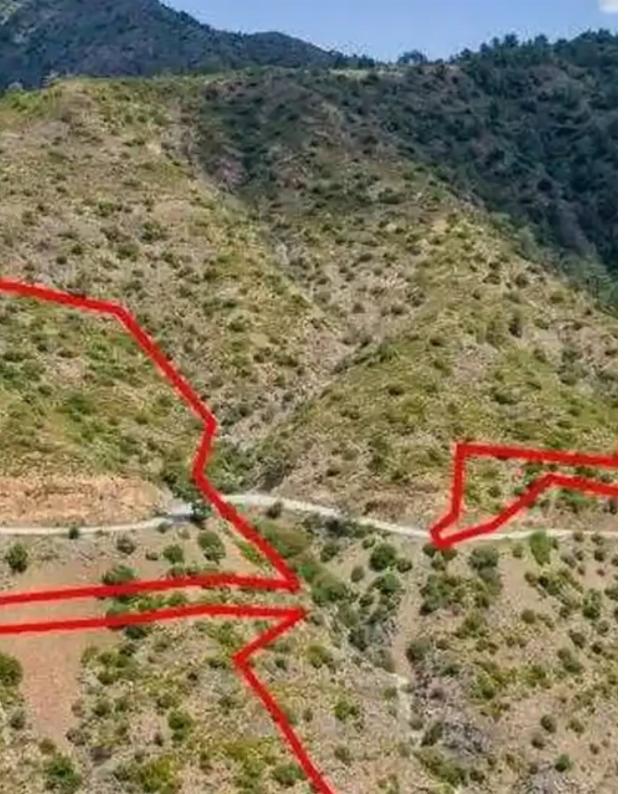

"""The asset consists of four fields in Sykopetra. They are located along the main road that connects Arakapas and Palaichori Morfou, 800m from the community's center. The fields have a total area of 23,246sqm."""...