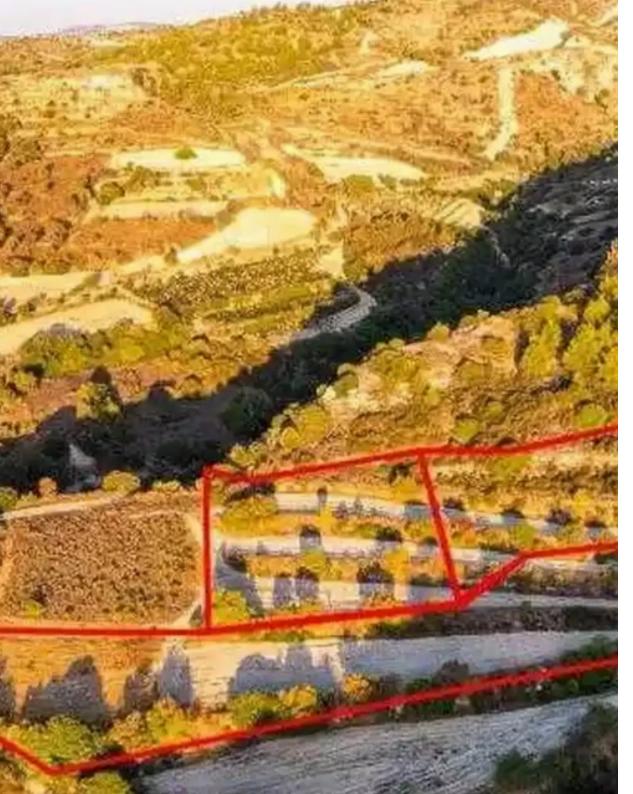

"""The property consists of three adjacent agricultural fields in Amargeti. They are located 900m from the center of the village and 1,3km from Pentalia village. The fields have a total land area of 5,352sqm and they are situated 103m from the nearest dirt road."""...