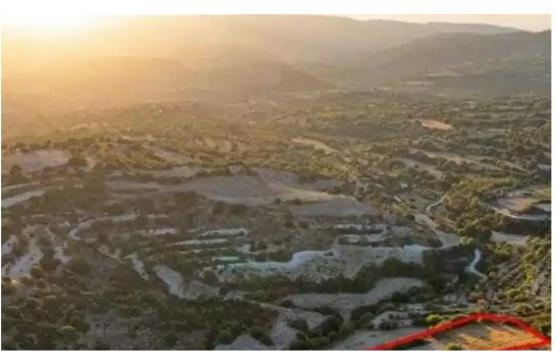

"""The property consists of three adjacent agricultural fields in Amargeti. They are located 900m from the center of the village and 1,3km from Pentalia village. The fields have a total land area of 5,352sqm and they are situated 103m from the nearest dirt road."""...