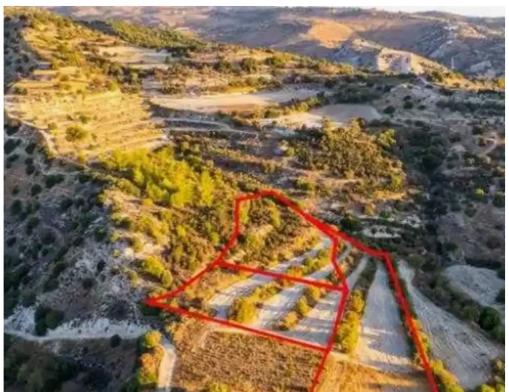

"""The property consists of three adjacent agricultural fields in Amargeti. They are located 900m from the center of the village and 1,3km from Pentalia village. The fields have a total land area of 5,352sqm and they are situated 103m from the nearest dirt road."""...