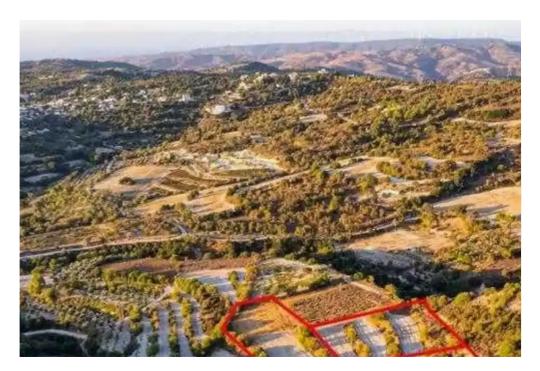

"""The property consists of three adjacent agricultural fields in Amargeti. They are located 900m from the center of the village and 1,3km from Pentalia village. The fields have a total land area of 5,352sqm and they are situated 103m from the nearest dirt road."""...