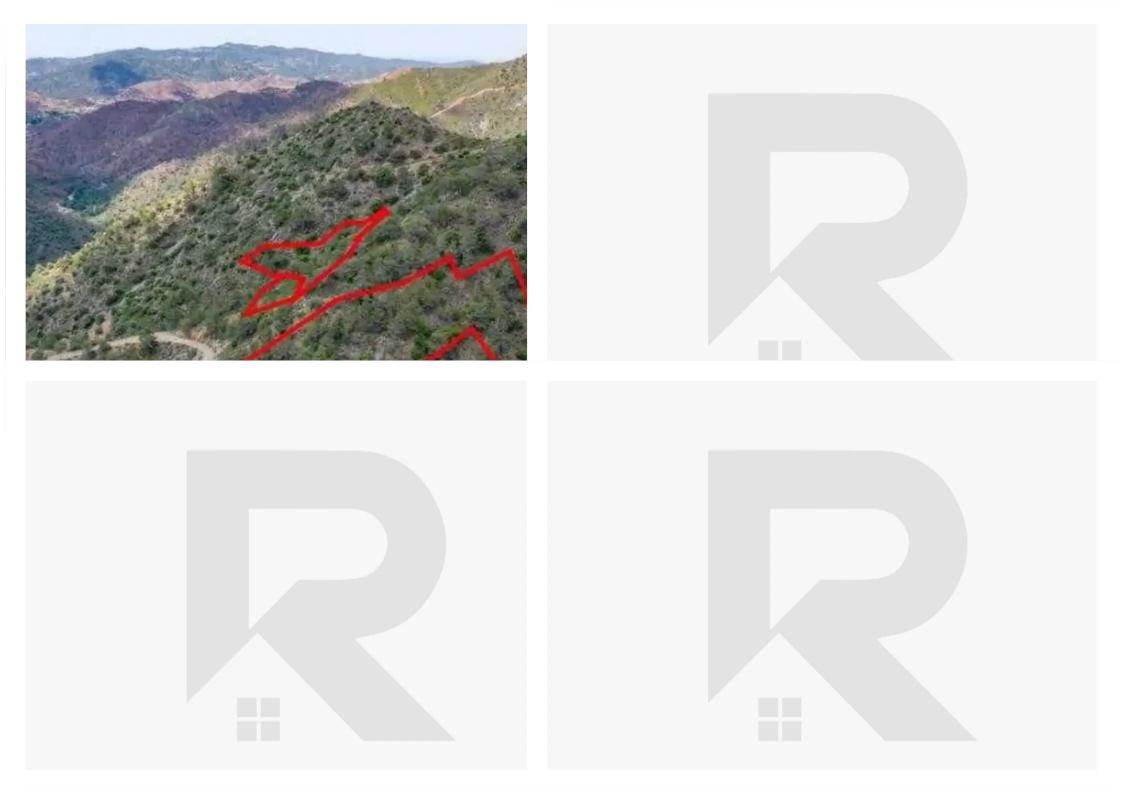

""The asset consists of three fields in Sykopetra. They are located 20m from the main road that connects Arakapas and Palaichori Morfou and 800m from the community's center. The fields have a total area of 6,644sqm.""...