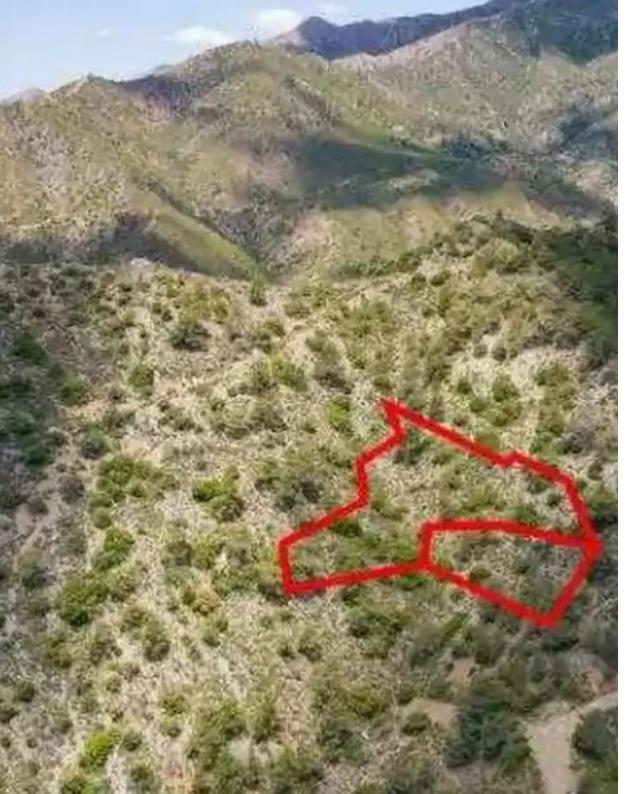

""The asset consists of three fields in Sykopetra. They are located 20m from the main road that connects Arakapas and Palaichori Morfou and 800m from the community's center. The fields have a total area of 6,644sqm.""...