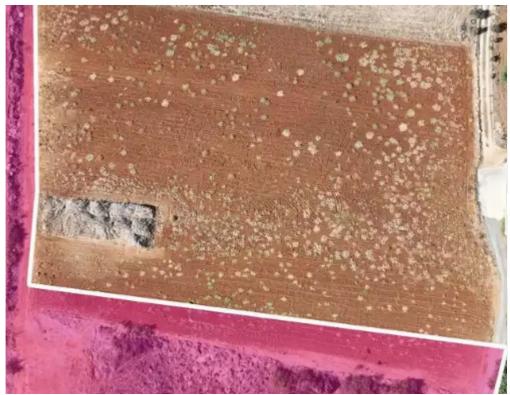

## Agricultural land 8171 m<sup>2</sup>

Famagusta, Sotira-5390, Cyprus

This ad is presented by listings admin, under supervision from,

Licensed Real Estate Agent Reg no: 1234, Lic no: 603/E

**Offered at:** € 199,000

**Estate ID:** 75945

**Ref:** ba5376328

Total plot's-land's area: 8171 m²

Available from: 2024-10-27

Offered at: 199,00

Type: Agricultura

"""""Residential/agricultural field extending to about 8.171 sq.m. in total situated in Sotira, Ammochostos. The property has a flat surface and the nearest registered road is only 10m away. The asset is located about 450 meters south of Sotera-Paralimni connecting road, about 400 meters southeast of the 3rd Primary School of Sotera, about 1 km southeast of the central area of ??Sotera.and about 7.7km from the beach. The property falls within a duel Zone ??6(73%), with a building coefficient of 90%, coverage of 50%, and permission for 2 floors (10m) of construction and Zone ??5(27%), with a building coefficient of 15%, coverage of 15%, and permission for 2 floors (7m) of constru...