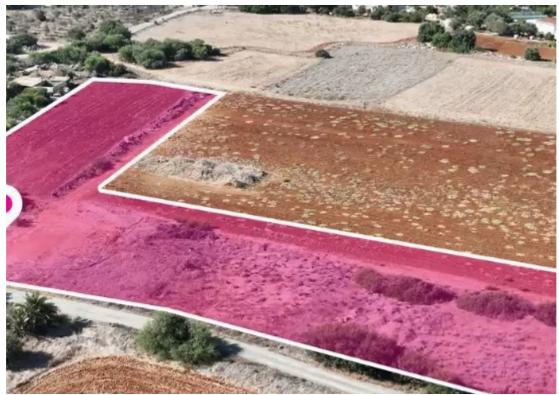

## Agricultural land 8171 m<sup>2</sup>

Famagusta, Sotira-5390, Cyprus

This ad is presented by listings admin, under supervision from,

Licensed Real Estate Agent Reg no: 1234, Lic no: 603/E

**Offered at:** € 199,000

**Estate ID:** 75945

**Ref:** ba5376328

Total plot's-land's area: 8171 m²

Available from: 2024-10-27

Offered at: 199,00

Type: Agricultura

"""""Residential/agricultural field extending to about 8.171 sq.m. in total situated in Sotira, Ammochostos. The property has a flat surface and the nearest registered road is only 10m away. The asset is located about 450 meters south of Sotera-Paralimni connecting road, about 400 meters southeast of the 3rd Primary School of Sotera, about 1 km southeast of the central area of ??Sotera.and about 7.7km from the beach. The property falls within a duel Zone ??6(73%), with a building coefficient of 90%, coverage of 50%, and permission for 2 floors (10m) of construction and Zone ??5(27%), with a building coefficient of 15%, coverage of 15%, and permission for 2 floors (7m) of constru...