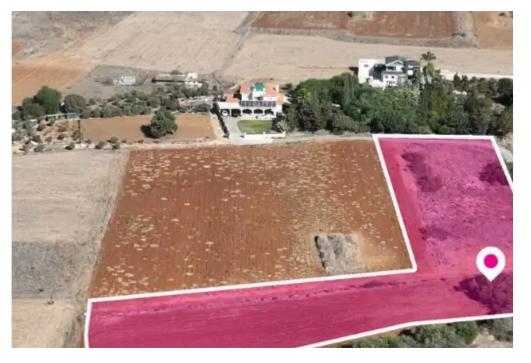

**Estate ID:** 75945

**Ref:** ba5376328

Total plot's-land's area: 8171 m²

Available from: 2024-10-27

Offered at: 199,00

Type: Agricultura

"""""Residential/agricultural field extending to about 8.171 sq.m. in total situated in Sotira, Ammochostos. The property has a flat surface and the nearest registered road is only 10m away. The asset is located about 450 meters south of Sotera-Paralimni connecting road, about 400 meters southeast of the 3rd Primary School of Sotera, about 1 km southeast of the central area of ??Sotera.and about 7.7km from the beach. The property falls within a duel Zone ??6(73%), with a building coefficient of 90%, coverage of 50%, and permission for 2 floors (10m) of construction and Zone ??5(27%), with a building coefficient of 15%, coverage of 15%, and permission for 2 floors (7m) of constru...