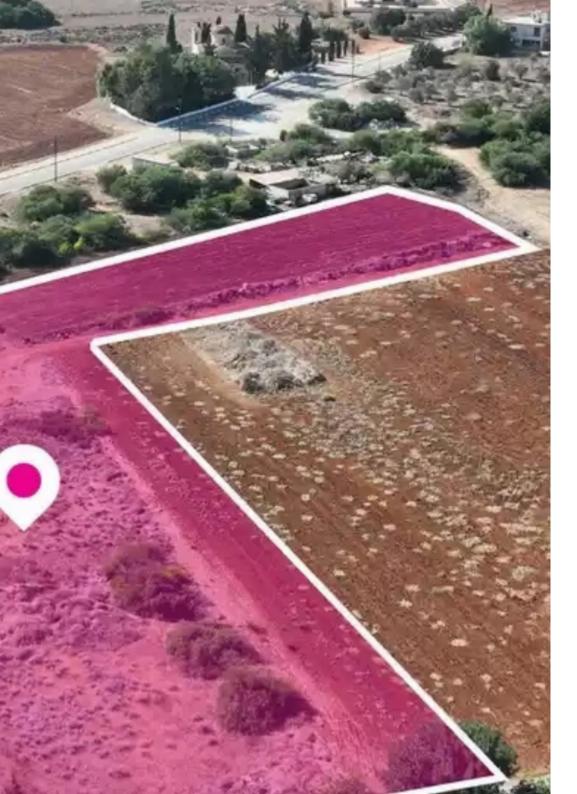

## Agricultural land 8171 m<sup>2</sup>

Famagusta, Sotira-5390, Cyprus

This ad is presented by listings admin, under supervision from,

Licensed Real Estate Agent Reg no: 1234, Lic no: 603/E

**Offered at:** € 199,000

**Estate ID:** 75945

**Ref:** ba5376328

Total plot's-land's area: 8171 m²

Available from: 2024-10-27

Offered at: 199,00

Type: Agricultura

"""""Residential/agricultural field extending to about 8.171 sq.m. in total situated in Sotira, Ammochostos. The property has a flat surface and the nearest registered road is only 10m away. The asset is located about 450 meters south of Sotera-Paralimni connecting road, about 400 meters southeast of the 3rd Primary School of Sotera, about 1 km southeast of the central area of ??Sotera.and about 7.7km from the beach. The property falls within a duel Zone ??6(73%), with a building coefficient of 90%, coverage of 50%, and permission for 2 floors (10m) of construction and Zone ??5(27%), with a building coefficient of 15%, coverage of 15%, and permission for 2 floors (7m) of constru...

## **Estate on map:**

**Website:** realty.com.cy/p/agricultural-land-8171-m²-ba5376328

Email: info@rimatech.com.cy

**Phone:** +35795958898 // +35725714014

This ad is presented by listings admin, under supervision from ,