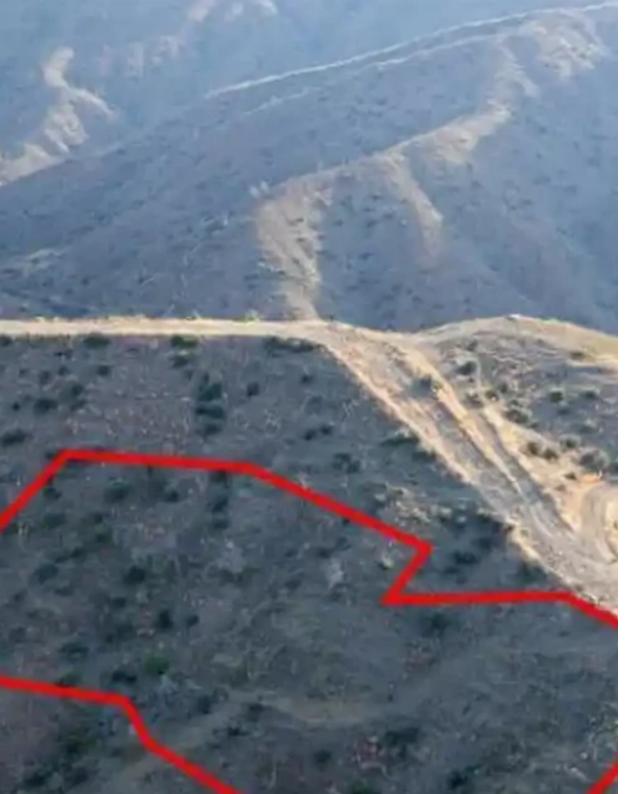

"""The property is a field in Eptagoneia. It is located 650m from lamatiki primary school and 640m from the main road connecting Eptagoneia with the nearby villages. The field has a land area of 6,021sqm. The field falls within the planning zone Z1."""...