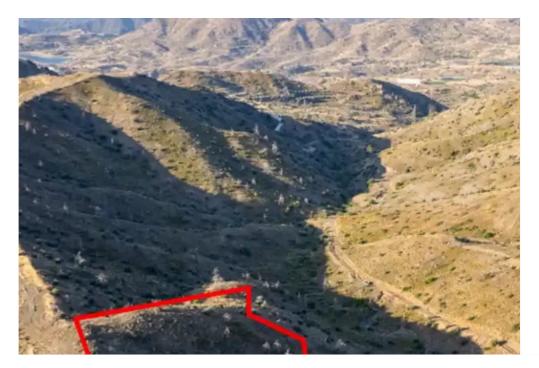

"""The property is a field in Eptagoneia. It is located 650m from lamatiki primary school and 640m from the main road connecting Eptagoneia with the nearby villages. The field has a land area of 6,021sqm. The field falls within the planning zone Z1."""...