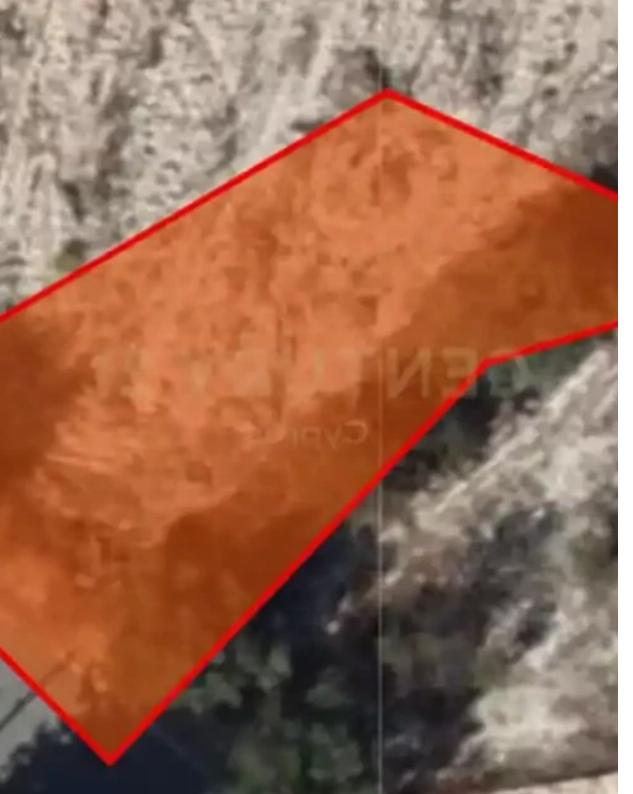

## Residential land 335 m<sup>2</sup>

Paphos, Thrinia-8743, Cyprus

This ad is presented by listings admin, under supervision from,

Licensed Real Estate Agent Reg no: 1234, Lic no: 603/E

**Offered at:** €30,000

**Estate ID:** 75949

**Ref:** ba5290317

m<sup>2</sup> |
Total plot's-land's area: 335 m<sup>2</sup>

Coverage: 35 %

Available from: 2024-10-27

""For sale, Land Area, in Thrinia. The Land Area is, the building factor is 60 and the coverage ratio is 35%, with a maximum building height of 8 m., in Residential. Price: €30,000. Century 21 Cyprus""...