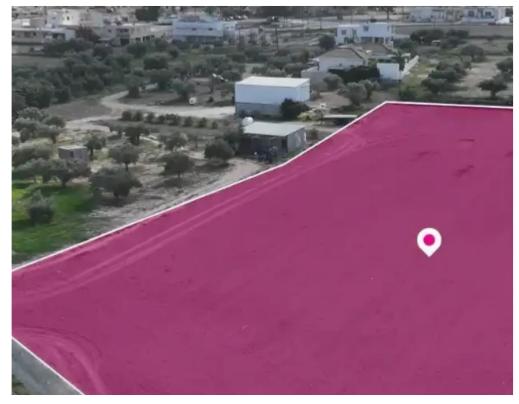

**Estate ID:** 75950

**Ref:** ba5328929

Total plot's-land's area: 7024 m²

Available from: 2024-10-27

Offered at: 260,00

Type: Residentia

"""Residential field, extending to about 7024sq.m. in total, located in Athienou. Larnaca. The property has a rectangular shape and flat surface. Access to the field is via a registered dirt road with total frontage of approx. 68m. The asset is located approximately 1Km north from Athienou primary school.

The property falls within Zone K?6 (Residential zone), with a building coefficient of 90%, coverage of 50%, and permission for 2 floors (8.30m) of construction. During the onsite inspection it was found cultivated."""...