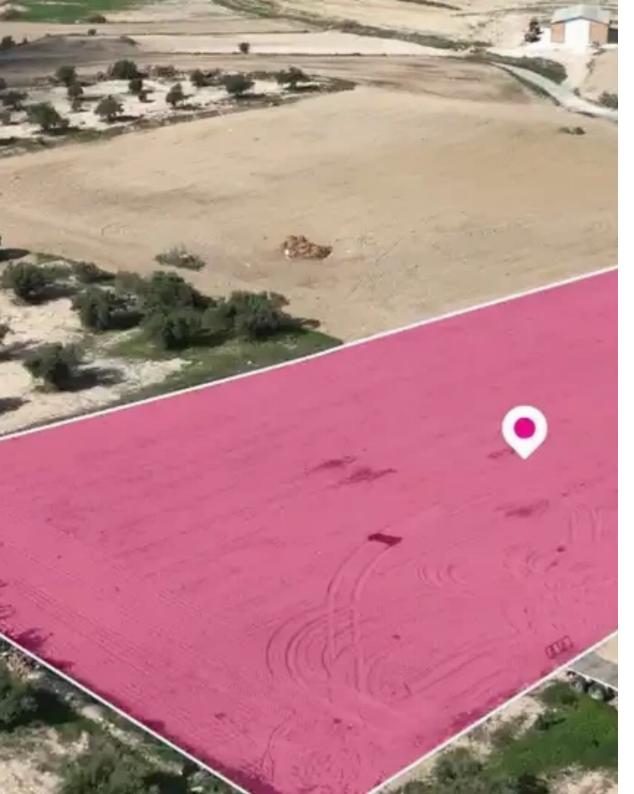

**Estate ID:** 75950

**Ref:** ba5328929

Total plot's-land's area: 7024 m²

Available from: 2024-10-27

Offered at: 260,00

Type: Residentia

"""Residential field, extending to about 7024sq.m. in total, located in Athienou. Larnaca. The property has a rectangular shape and flat surface. Access to the field is via a registered dirt road with total frontage of approx. 68m. The asset is located approximately 1Km north from Athienou primary school.

The property falls within Zone K?6 (Residential zone), with a building coefficient of 90%, coverage of 50%, and permission for 2 floors (8.30m) of construction. During the onsite inspection it was found cultivated."""...