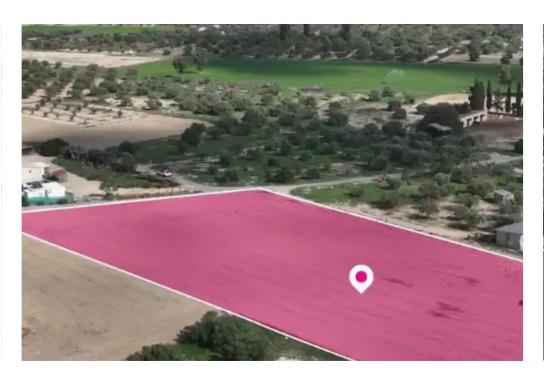

**Estate ID:** 75950

**Ref:** ba5328929

Total plot's-land's area: 7024 m²

Available from: 2024-10-27

Offered at: 260,00

Type: Residentia

"""Residential field, extending to about 7024sq.m. in total, located in Athienou. Larnaca. The property has a rectangular shape and flat surface. Access to the field is via a registered dirt road with total frontage of approx. 68m. The asset is located approximately 1Km north from Athienou primary school.

The property falls within Zone K?6 (Residential zone), with a building coefficient of 90%, coverage of 50%, and permission for 2 floors (8.30m) of construction. During the onsite inspection it was found cultivated."""...