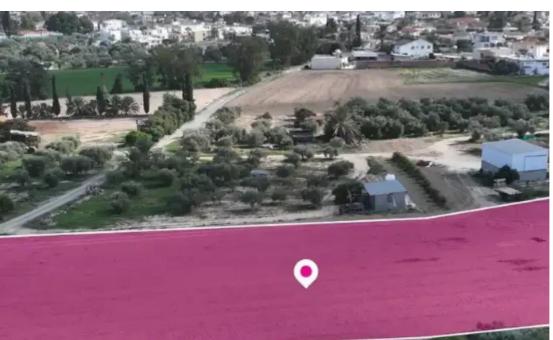

**Estate ID:** 75950

**Ref:** ba5328929

Total plot's-land's area: 7024 m²

Available from: 2024-10-27

Offered at: 260,00

Type: Residentia

"""Residential field, extending to about 7024sq.m. in total, located in Athienou. Larnaca. The property has a rectangular shape and flat surface. Access to the field is via a registered dirt road with total frontage of approx. 68m. The asset is located approximately 1Km north from Athienou primary school.

The property falls within Zone K?6 (Residential zone), with a building coefficient of 90%, coverage of 50%, and permission for 2 floors (8.30m) of construction. During the onsite inspection it was found cultivated."""...