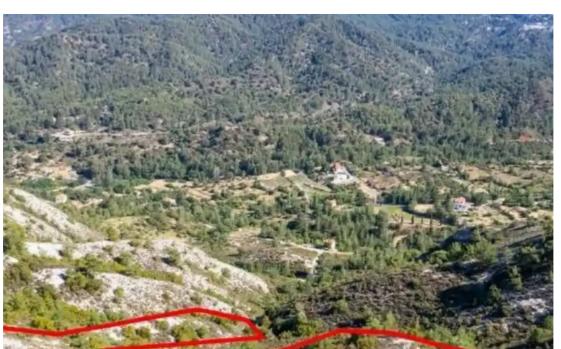

## Agricultural land 13378 m<sup>2</sup>

Limassol, Pera-Pedi-4779, Cyprus

This ad is presented by listings admin, under supervision from,

Licensed Real Estate Agent Reg no: 1234, Lic no: 603/E

**Offered at:** €55,000

"""The property is an agricultural field in Pera Pedi. It is located 700m from Pera Pedi center and 500m from the road of Mandria- Koilani. The field has a total land area of 13,378sqm and is situated 400 from the nearest registered asphalt road."""...