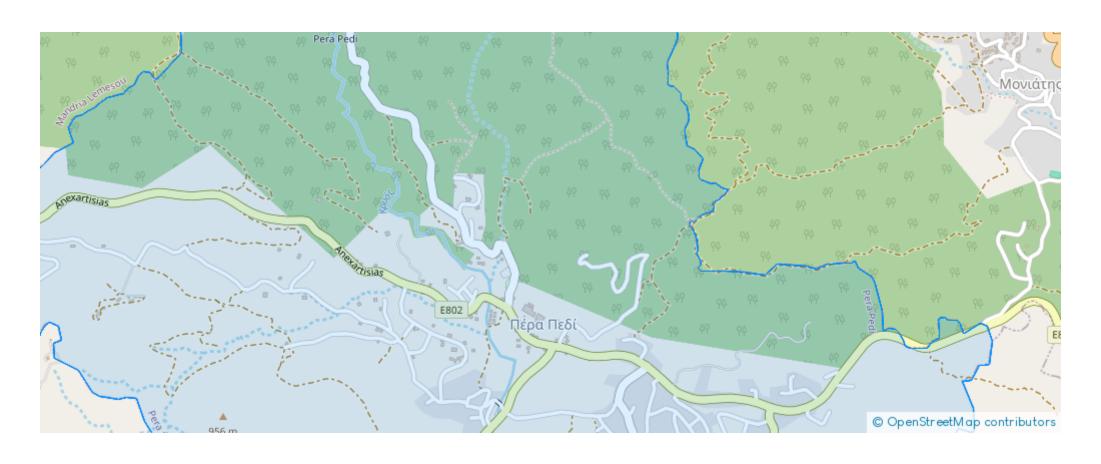

"""The property is an agricultural field in Pera Pedi. It is located 700m from Pera Pedi center and 500m from the road of Mandria- Koilani. The field has a total land area of 13,378sqm and is situated 400 from the nearest registered asphalt road."""...

## **Estate on map:**

Website: realty.com.cy/p/agricultural-land-13378-m²-

ba5323796

Email: info@rimatech.com.cy

**Phone:** +35795958898 // +35725714014

This ad is presented by listings admin, under supervision from,