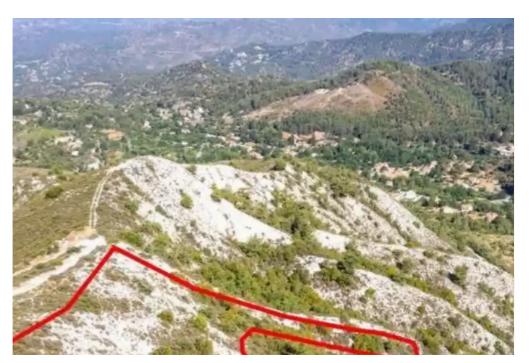

## Agricultural land 13378 m<sup>2</sup>

Limassol, Pera-Pedi-4779, Cyprus

This ad is presented by listings admin, under supervision from,

Licensed Real Estate Agent Reg no: 1234, Lic no: 603/E

**Offered at:** €55,000

"""The property is an agricultural field in Pera Pedi. It is located 700m from Pera Pedi center and 500m from the road of Mandria- Koilani. The field has a total land area of 13,378sqm and is situated 400 from the nearest registered asphalt road."""...