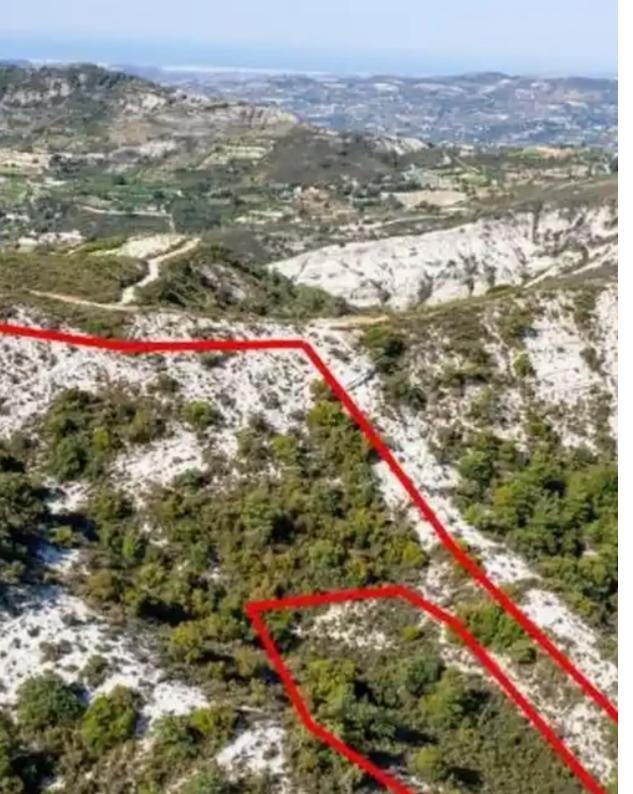

## Agricultural land 13378 m<sup>2</sup>

Limassol, Pera-Pedi-4779, Cyprus

This ad is presented by listings admin, under supervision from,

Licensed Real Estate Agent Reg no: 1234, Lic no: 603/E

**Offered at:** €55,000

"""The property is an agricultural field in Pera Pedi. It is located 700m from Pera Pedi center and 500m from the road of Mandria- Koilani. The field has a total land area of 13,378sqm and is situated 400 from the nearest registered asphalt road."""...