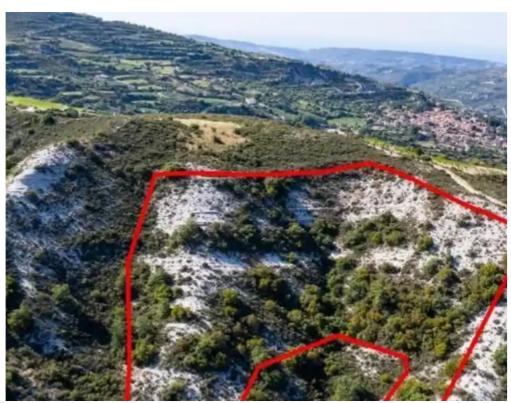

## Agricultural land 13378 m<sup>2</sup>

Limassol, Pera-Pedi-4779, Cyprus

This ad is presented by listings admin, under supervision from,

Licensed Real Estate Agent Reg no: 1234, Lic no: 603/E

**Offered at:** €55,000

"""The property is an agricultural field in Pera Pedi. It is located 700m from Pera Pedi center and 500m from the road of Mandria- Koilani. The field has a total land area of 13,378sqm and is situated 400 from the nearest registered asphalt road."""...